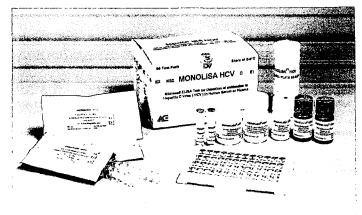

### INDUSTRY ACADEMIA LINKAGE

**ADBL** (ACE Diagnostics & Biotech Ltd.) launches HIVue.

A complete Rapid qualitative screening system with a true in built serum control for the detection of antibodies to HIV-1 & HIV-2 & "O" subtype of HIV-1 in whole human blood, serum or plasma.

This is comparatively convenient, accurate and economic than imported one.

The Ace Sure Range The complete spectrum for pathological tests.