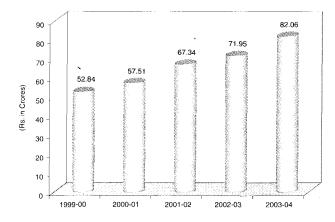

## Net Block

e. V. go

C. V. Gogri Chairman

(Rs. in Lakhs)

Financial Highlights

|                                  | •                     |           | (2007 222 |           |                                                                                                                                                                                                                                                                                                                                                                                                                                                                                                                                                                                                                                                                                                                                                                                                                                                                                                                                                                                                                                                                                                                                                                                                                                                                                                                                                                                                                                                                                                                                                                                                                                                                                                                                                                                                                                                                                                                                                                                                                                                                                                                                |  |  |
|----------------------------------|-----------------------|-----------|-----------|-----------|--------------------------------------------------------------------------------------------------------------------------------------------------------------------------------------------------------------------------------------------------------------------------------------------------------------------------------------------------------------------------------------------------------------------------------------------------------------------------------------------------------------------------------------------------------------------------------------------------------------------------------------------------------------------------------------------------------------------------------------------------------------------------------------------------------------------------------------------------------------------------------------------------------------------------------------------------------------------------------------------------------------------------------------------------------------------------------------------------------------------------------------------------------------------------------------------------------------------------------------------------------------------------------------------------------------------------------------------------------------------------------------------------------------------------------------------------------------------------------------------------------------------------------------------------------------------------------------------------------------------------------------------------------------------------------------------------------------------------------------------------------------------------------------------------------------------------------------------------------------------------------------------------------------------------------------------------------------------------------------------------------------------------------------------------------------------------------------------------------------------------------|--|--|
| Particulars                      | 31-Mar-00             | 31-Mar-01 | 31-Mar-02 | 31-Mar-03 | 31-Mar-04                                                                                                                                                                                                                                                                                                                                                                                                                                                                                                                                                                                                                                                                                                                                                                                                                                                                                                                                                                                                                                                                                                                                                                                                                                                                                                                                                                                                                                                                                                                                                                                                                                                                                                                                                                                                                                                                                                                                                                                                                                                                                                                      |  |  |
| Sales                            | 13797.34              | 14991.53  | 17460.79  | 19195.01  | 23770.47                                                                                                                                                                                                                                                                                                                                                                                                                                                                                                                                                                                                                                                                                                                                                                                                                                                                                                                                                                                                                                                                                                                                                                                                                                                                                                                                                                                                                                                                                                                                                                                                                                                                                                                                                                                                                                                                                                                                                                                                                                                                                                                       |  |  |
| Profit Before Interest           |                       |           | ·         |           |                                                                                                                                                                                                                                                                                                                                                                                                                                                                                                                                                                                                                                                                                                                                                                                                                                                                                                                                                                                                                                                                                                                                                                                                                                                                                                                                                                                                                                                                                                                                                                                                                                                                                                                                                                                                                                                                                                                                                                                                                                                                                                                                |  |  |
| and Depreciation                 | 1995.91               | 2068.42   | 2532.04   | 2536.19   | 2770.67                                                                                                                                                                                                                                                                                                                                                                                                                                                                                                                                                                                                                                                                                                                                                                                                                                                                                                                                                                                                                                                                                                                                                                                                                                                                                                                                                                                                                                                                                                                                                                                                                                                                                                                                                                                                                                                                                                                                                                                                                                                                                                                        |  |  |
| Interest                         | 757.23                | 831.35    | 865.93    | 644.32    | 492.77                                                                                                                                                                                                                                                                                                                                                                                                                                                                                                                                                                                                                                                                                                                                                                                                                                                                                                                                                                                                                                                                                                                                                                                                                                                                                                                                                                                                                                                                                                                                                                                                                                                                                                                                                                                                                                                                                                                                                                                                                                                                                                                         |  |  |
| Depreciation                     | 344.93                | 389.24    | 437.51    | 509.65    | 572.23                                                                                                                                                                                                                                                                                                                                                                                                                                                                                                                                                                                                                                                                                                                                                                                                                                                                                                                                                                                                                                                                                                                                                                                                                                                                                                                                                                                                                                                                                                                                                                                                                                                                                                                                                                                                                                                                                                                                                                                                                                                                                                                         |  |  |
| Profit Before Tax                | 893.75                | 847.83    | 1228.60   | 1382.22   | 1705.67                                                                                                                                                                                                                                                                                                                                                                                                                                                                                                                                                                                                                                                                                                                                                                                                                                                                                                                                                                                                                                                                                                                                                                                                                                                                                                                                                                                                                                                                                                                                                                                                                                                                                                                                                                                                                                                                                                                                                                                                                                                                                                                        |  |  |
| Profit After Tax                 | 818.75                | 790.83    | 1092.60   | 1144.04   | 1207.67                                                                                                                                                                                                                                                                                                                                                                                                                                                                                                                                                                                                                                                                                                                                                                                                                                                                                                                                                                                                                                                                                                                                                                                                                                                                                                                                                                                                                                                                                                                                                                                                                                                                                                                                                                                                                                                                                                                                                                                                                                                                                                                        |  |  |
| Dividend (%)                     | 15                    | 15        | 10        | 15        | 30                                                                                                                                                                                                                                                                                                                                                                                                                                                                                                                                                                                                                                                                                                                                                                                                                                                                                                                                                                                                                                                                                                                                                                                                                                                                                                                                                                                                                                                                                                                                                                                                                                                                                                                                                                                                                                                                                                                                                                                                                                                                                                                             |  |  |
| Payout                           | 195.14                | 195.14    | 130.09    | 175.63    | 351.26                                                                                                                                                                                                                                                                                                                                                                                                                                                                                                                                                                                                                                                                                                                                                                                                                                                                                                                                                                                                                                                                                                                                                                                                                                                                                                                                                                                                                                                                                                                                                                                                                                                                                                                                                                                                                                                                                                                                                                                                                                                                                                                         |  |  |
| Equity Capital                   | 1300.95               | 1300.95   | 1300.95   | 1170.86   | 1170.86                                                                                                                                                                                                                                                                                                                                                                                                                                                                                                                                                                                                                                                                                                                                                                                                                                                                                                                                                                                                                                                                                                                                                                                                                                                                                                                                                                                                                                                                                                                                                                                                                                                                                                                                                                                                                                                                                                                                                                                                                                                                                                                        |  |  |
| Reserves & Surplus               | 2835.20               | 3410.96   | 4420.19   | 5060.37   | 5477.57                                                                                                                                                                                                                                                                                                                                                                                                                                                                                                                                                                                                                                                                                                                                                                                                                                                                                                                                                                                                                                                                                                                                                                                                                                                                                                                                                                                                                                                                                                                                                                                                                                                                                                                                                                                                                                                                                                                                                                                                                                                                                                                        |  |  |
| Less : Miscellaneous Expenditure | 29.43                 | 22.60     | 15.76     | 8.92      | 451.97                                                                                                                                                                                                                                                                                                                                                                                                                                                                                                                                                                                                                                                                                                                                                                                                                                                                                                                                                                                                                                                                                                                                                                                                                                                                                                                                                                                                                                                                                                                                                                                                                                                                                                                                                                                                                                                                                                                                                                                                                                                                                                                         |  |  |
| Net Worth                        | 4106. <mark>72</mark> | 4689.31   | 5705.38   | 6222.31   | 6196.46                                                                                                                                                                                                                                                                                                                                                                                                                                                                                                                                                                                                                                                                                                                                                                                                                                                                                                                                                                                                                                                                                                                                                                                                                                                                                                                                                                                                                                                                                                                                                                                                                                                                                                                                                                                                                                                                                                                                                                                                                                                                                                                        |  |  |
| Borrowings                       |                       | ///       |           |           |                                                                                                                                                                                                                                                                                                                                                                                                                                                                                                                                                                                                                                                                                                                                                                                                                                                                                                                                                                                                                                                                                                                                                                                                                                                                                                                                                                                                                                                                                                                                                                                                                                                                                                                                                                                                                                                                                                                                                                                                                                                                                                                                |  |  |
| Long Term                        | 2707.21               | 2840.73   | 2276.89   | 2662.98   | 3081.23                                                                                                                                                                                                                                                                                                                                                                                                                                                                                                                                                                                                                                                                                                                                                                                                                                                                                                                                                                                                                                                                                                                                                                                                                                                                                                                                                                                                                                                                                                                                                                                                                                                                                                                                                                                                                                                                                                                                                                                                                                                                                                                        |  |  |
| Short-Term-Bank                  | 2860.63               | 3178.58   | 3938.03   | 4463.71   | 5368.61                                                                                                                                                                                                                                                                                                                                                                                                                                                                                                                                                                                                                                                                                                                                                                                                                                                                                                                                                                                                                                                                                                                                                                                                                                                                                                                                                                                                                                                                                                                                                                                                                                                                                                                                                                                                                                                                                                                                                                                                                                                                                                                        |  |  |
| Short-Term-Others                | 254.82                | 399.82    | 693.09    | 1228.44   | 2231.35                                                                                                                                                                                                                                                                                                                                                                                                                                                                                                                                                                                                                                                                                                                                                                                                                                                                                                                                                                                                                                                                                                                                                                                                                                                                                                                                                                                                                                                                                                                                                                                                                                                                                                                                                                                                                                                                                                                                                                                                                                                                                                                        |  |  |
| <b>Total Borrowings</b>          | 5822.66               | 6419.13   | 6908.01   | 8355.13   | 10681.19                                                                                                                                                                                                                                                                                                                                                                                                                                                                                                                                                                                                                                                                                                                                                                                                                                                                                                                                                                                                                                                                                                                                                                                                                                                                                                                                                                                                                                                                                                                                                                                                                                                                                                                                                                                                                                                                                                                                                                                                                                                                                                                       |  |  |
| Gross Block                      | 7001.53               | 7857.90   | 9276.53   | 10204.15  | 11787.22                                                                                                                                                                                                                                                                                                                                                                                                                                                                                                                                                                                                                                                                                                                                                                                                                                                                                                                                                                                                                                                                                                                                                                                                                                                                                                                                                                                                                                                                                                                                                                                                                                                                                                                                                                                                                                                                                                                                                                                                                                                                                                                       |  |  |
| Less: Depreciation               | 1718.02               | 2107.27   | 2542.32   | 3009.42   | 3581.36                                                                                                                                                                                                                                                                                                                                                                                                                                                                                                                                                                                                                                                                                                                                                                                                                                                                                                                                                                                                                                                                                                                                                                                                                                                                                                                                                                                                                                                                                                                                                                                                                                                                                                                                                                                                                                                                                                                                                                                                                                                                                                                        |  |  |
| Net Block                        | 5283.51               | 5750.63   | 6734.21   | 7194.73   | 8205.86                                                                                                                                                                                                                                                                                                                                                                                                                                                                                                                                                                                                                                                                                                                                                                                                                                                                                                                                                                                                                                                                                                                                                                                                                                                                                                                                                                                                                                                                                                                                                                                                                                                                                                                                                                                                                                                                                                                                                                                                                                                                                                                        |  |  |
| Captal Work In Progress          | 121.90                | 302.59    | nil       | nil       | 617.92                                                                                                                                                                                                                                                                                                                                                                                                                                                                                                                                                                                                                                                                                                                                                                                                                                                                                                                                                                                                                                                                                                                                                                                                                                                                                                                                                                                                                                                                                                                                                                                                                                                                                                                                                                                                                                                                                                                                                                                                                                                                                                                         |  |  |
| Invetsments                      | 69.05                 | 116.99    | 128.87    | 132.55    | 31.44                                                                                                                                                                                                                                                                                                                                                                                                                                                                                                                                                                                                                                                                                                                                                                                                                                                                                                                                                                                                                                                                                                                                                                                                                                                                                                                                                                                                                                                                                                                                                                                                                                                                                                                                                                                                                                                                                                                                                                                                                                                                                                                          |  |  |
| Current Assets, Loans            |                       |           |           |           | and the second s |  |  |
| and Advances                     | 6909.63               | 8044.98   | 8742.51   | 10574.64  | 14925.62                                                                                                                                                                                                                                                                                                                                                                                                                                                                                                                                                                                                                                                                                                                                                                                                                                                                                                                                                                                                                                                                                                                                                                                                                                                                                                                                                                                                                                                                                                                                                                                                                                                                                                                                                                                                                                                                                                                                                                                                                                                                                                                       |  |  |
| Current Liabilities              | 2454.71               | 3106.76   | 2992.21   | 3324.49   | 6152.53                                                                                                                                                                                                                                                                                                                                                                                                                                                                                                                                                                                                                                                                                                                                                                                                                                                                                                                                                                                                                                                                                                                                                                                                                                                                                                                                                                                                                                                                                                                                                                                                                                                                                                                                                                                                                                                                                                                                                                                                                                                                                                                        |  |  |
| Net Working Capital              | 4454.92               | 4938.22   | 5750.30   | 7250.15   | 8773.09                                                                                                                                                                                                                                                                                                                                                                                                                                                                                                                                                                                                                                                                                                                                                                                                                                                                                                                                                                                                                                                                                                                                                                                                                                                                                                                                                                                                                                                                                                                                                                                                                                                                                                                                                                                                                                                                                                                                                                                                                                                                                                                        |  |  |
| Book Value                       | 31.57                 | 36.05     | 43.86     | 53.15     | 52.92                                                                                                                                                                                                                                                                                                                                                                                                                                                                                                                                                                                                                                                                                                                                                                                                                                                                                                                                                                                                                                                                                                                                                                                                                                                                                                                                                                                                                                                                                                                                                                                                                                                                                                                                                                                                                                                                                                                                                                                                                                                                                                                          |  |  |
| Earning per share                | 6.29                  | 6.08      | 8.4       | 8.89      | 10.32                                                                                                                                                                                                                                                                                                                                                                                                                                                                                                                                                                                                                                                                                                                                                                                                                                                                                                                                                                                                                                                                                                                                                                                                                                                                                                                                                                                                                                                                                                                                                                                                                                                                                                                                                                                                                                                                                                                                                                                                                                                                                                                          |  |  |
|                                  |                       |           |           |           |                                                                                                                                                                                                                                                                                                                                                                                                                                                                                                                                                                                                                                                                                                                                                                                                                                                                                                                                                                                                                                                                                                                                                                                                                                                                                                                                                                                                                                                                                                                                                                                                                                                                                                                                                                                                                                                                                                                                                                                                                                                                                                                                |  |  |