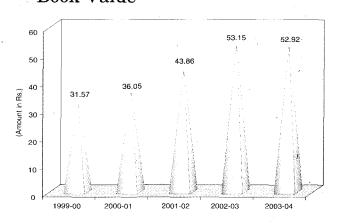

# **Book Value**

Aarti Drugs Ltd.

e. V. go

C. V. Gogri Chairman

(Rs. in Lakhs)

Financial Highlights

|                                  | •                     |           | (2007 222 |           |                                                                                                                                                                                                                                                                                                                                                                                                                                                                                                                                                                                                                                                                                                                                                                                                                                                                                                                                                                                                                                                                                                                                                                                                                                                                                                                                                                                                                                                                                                                                                                                                                                                                                                                                                                                                                                                                                                                                                                                                                                                                                                                                |  |  |
|----------------------------------|-----------------------|-----------|-----------|-----------|--------------------------------------------------------------------------------------------------------------------------------------------------------------------------------------------------------------------------------------------------------------------------------------------------------------------------------------------------------------------------------------------------------------------------------------------------------------------------------------------------------------------------------------------------------------------------------------------------------------------------------------------------------------------------------------------------------------------------------------------------------------------------------------------------------------------------------------------------------------------------------------------------------------------------------------------------------------------------------------------------------------------------------------------------------------------------------------------------------------------------------------------------------------------------------------------------------------------------------------------------------------------------------------------------------------------------------------------------------------------------------------------------------------------------------------------------------------------------------------------------------------------------------------------------------------------------------------------------------------------------------------------------------------------------------------------------------------------------------------------------------------------------------------------------------------------------------------------------------------------------------------------------------------------------------------------------------------------------------------------------------------------------------------------------------------------------------------------------------------------------------|--|--|
| Particulars                      | 31-Mar-00             | 31-Mar-01 | 31-Mar-02 | 31-Mar-03 | 31-Mar-04                                                                                                                                                                                                                                                                                                                                                                                                                                                                                                                                                                                                                                                                                                                                                                                                                                                                                                                                                                                                                                                                                                                                                                                                                                                                                                                                                                                                                                                                                                                                                                                                                                                                                                                                                                                                                                                                                                                                                                                                                                                                                                                      |  |  |
| Sales                            | 13797.34              | 14991.53  | 17460.79  | 19195.01  | 23770.47                                                                                                                                                                                                                                                                                                                                                                                                                                                                                                                                                                                                                                                                                                                                                                                                                                                                                                                                                                                                                                                                                                                                                                                                                                                                                                                                                                                                                                                                                                                                                                                                                                                                                                                                                                                                                                                                                                                                                                                                                                                                                                                       |  |  |
| Profit Before Interest           |                       |           | ·         |           |                                                                                                                                                                                                                                                                                                                                                                                                                                                                                                                                                                                                                                                                                                                                                                                                                                                                                                                                                                                                                                                                                                                                                                                                                                                                                                                                                                                                                                                                                                                                                                                                                                                                                                                                                                                                                                                                                                                                                                                                                                                                                                                                |  |  |
| and Depreciation                 | 1995.91               | 2068.42   | 2532.04   | 2536.19   | 2770.67                                                                                                                                                                                                                                                                                                                                                                                                                                                                                                                                                                                                                                                                                                                                                                                                                                                                                                                                                                                                                                                                                                                                                                                                                                                                                                                                                                                                                                                                                                                                                                                                                                                                                                                                                                                                                                                                                                                                                                                                                                                                                                                        |  |  |
| Interest                         | 757.23                | 831.35    | 865.93    | 644.32    | 492.77                                                                                                                                                                                                                                                                                                                                                                                                                                                                                                                                                                                                                                                                                                                                                                                                                                                                                                                                                                                                                                                                                                                                                                                                                                                                                                                                                                                                                                                                                                                                                                                                                                                                                                                                                                                                                                                                                                                                                                                                                                                                                                                         |  |  |
| Depreciation                     | 344.93                | 389.24    | 437.51    | 509.65    | 572.23                                                                                                                                                                                                                                                                                                                                                                                                                                                                                                                                                                                                                                                                                                                                                                                                                                                                                                                                                                                                                                                                                                                                                                                                                                                                                                                                                                                                                                                                                                                                                                                                                                                                                                                                                                                                                                                                                                                                                                                                                                                                                                                         |  |  |
| Profit Before Tax                | 893.75                | 847.83    | 1228.60   | 1382.22   | 1705.67                                                                                                                                                                                                                                                                                                                                                                                                                                                                                                                                                                                                                                                                                                                                                                                                                                                                                                                                                                                                                                                                                                                                                                                                                                                                                                                                                                                                                                                                                                                                                                                                                                                                                                                                                                                                                                                                                                                                                                                                                                                                                                                        |  |  |
| Profit After Tax                 | 818.75                | 790.83    | 1092.60   | 1144.04   | 1207.67                                                                                                                                                                                                                                                                                                                                                                                                                                                                                                                                                                                                                                                                                                                                                                                                                                                                                                                                                                                                                                                                                                                                                                                                                                                                                                                                                                                                                                                                                                                                                                                                                                                                                                                                                                                                                                                                                                                                                                                                                                                                                                                        |  |  |
| Dividend (%)                     | 15                    | 15        | 10        | 15        | 30                                                                                                                                                                                                                                                                                                                                                                                                                                                                                                                                                                                                                                                                                                                                                                                                                                                                                                                                                                                                                                                                                                                                                                                                                                                                                                                                                                                                                                                                                                                                                                                                                                                                                                                                                                                                                                                                                                                                                                                                                                                                                                                             |  |  |
| Payout                           | 195.14                | 195.14    | 130.09    | 175.63    | 351.26                                                                                                                                                                                                                                                                                                                                                                                                                                                                                                                                                                                                                                                                                                                                                                                                                                                                                                                                                                                                                                                                                                                                                                                                                                                                                                                                                                                                                                                                                                                                                                                                                                                                                                                                                                                                                                                                                                                                                                                                                                                                                                                         |  |  |
| Equity Capital                   | 1300.95               | 1300.95   | 1300.95   | 1170.86   | 1170.86                                                                                                                                                                                                                                                                                                                                                                                                                                                                                                                                                                                                                                                                                                                                                                                                                                                                                                                                                                                                                                                                                                                                                                                                                                                                                                                                                                                                                                                                                                                                                                                                                                                                                                                                                                                                                                                                                                                                                                                                                                                                                                                        |  |  |
| Reserves & Surplus               | 2835.20               | 3410.96   | 4420.19   | 5060.37   | 5477.57                                                                                                                                                                                                                                                                                                                                                                                                                                                                                                                                                                                                                                                                                                                                                                                                                                                                                                                                                                                                                                                                                                                                                                                                                                                                                                                                                                                                                                                                                                                                                                                                                                                                                                                                                                                                                                                                                                                                                                                                                                                                                                                        |  |  |
| Less : Miscellaneous Expenditure | 29.43                 | 22.60     | 15.76     | 8.92      | 451.97                                                                                                                                                                                                                                                                                                                                                                                                                                                                                                                                                                                                                                                                                                                                                                                                                                                                                                                                                                                                                                                                                                                                                                                                                                                                                                                                                                                                                                                                                                                                                                                                                                                                                                                                                                                                                                                                                                                                                                                                                                                                                                                         |  |  |
| Net Worth                        | 4106. <mark>72</mark> | 4689.31   | 5705.38   | 6222.31   | 6196.46                                                                                                                                                                                                                                                                                                                                                                                                                                                                                                                                                                                                                                                                                                                                                                                                                                                                                                                                                                                                                                                                                                                                                                                                                                                                                                                                                                                                                                                                                                                                                                                                                                                                                                                                                                                                                                                                                                                                                                                                                                                                                                                        |  |  |
| Borrowings                       |                       | ///       |           |           |                                                                                                                                                                                                                                                                                                                                                                                                                                                                                                                                                                                                                                                                                                                                                                                                                                                                                                                                                                                                                                                                                                                                                                                                                                                                                                                                                                                                                                                                                                                                                                                                                                                                                                                                                                                                                                                                                                                                                                                                                                                                                                                                |  |  |
| Long Term                        | 2707.21               | 2840.73   | 2276.89   | 2662.98   | 3081.23                                                                                                                                                                                                                                                                                                                                                                                                                                                                                                                                                                                                                                                                                                                                                                                                                                                                                                                                                                                                                                                                                                                                                                                                                                                                                                                                                                                                                                                                                                                                                                                                                                                                                                                                                                                                                                                                                                                                                                                                                                                                                                                        |  |  |
| Short-Term-Bank                  | 2860.63               | 3178.58   | 3938.03   | 4463.71   | 5368.61                                                                                                                                                                                                                                                                                                                                                                                                                                                                                                                                                                                                                                                                                                                                                                                                                                                                                                                                                                                                                                                                                                                                                                                                                                                                                                                                                                                                                                                                                                                                                                                                                                                                                                                                                                                                                                                                                                                                                                                                                                                                                                                        |  |  |
| Short-Term-Others                | 254.82                | 399.82    | 693.09    | 1228.44   | 2231.35                                                                                                                                                                                                                                                                                                                                                                                                                                                                                                                                                                                                                                                                                                                                                                                                                                                                                                                                                                                                                                                                                                                                                                                                                                                                                                                                                                                                                                                                                                                                                                                                                                                                                                                                                                                                                                                                                                                                                                                                                                                                                                                        |  |  |
| <b>Total Borrowings</b>          | 5822.66               | 6419.13   | 6908.01   | 8355.13   | 10681.19                                                                                                                                                                                                                                                                                                                                                                                                                                                                                                                                                                                                                                                                                                                                                                                                                                                                                                                                                                                                                                                                                                                                                                                                                                                                                                                                                                                                                                                                                                                                                                                                                                                                                                                                                                                                                                                                                                                                                                                                                                                                                                                       |  |  |
| Gross Block                      | 7001.53               | 7857.90   | 9276.53   | 10204.15  | 11787.22                                                                                                                                                                                                                                                                                                                                                                                                                                                                                                                                                                                                                                                                                                                                                                                                                                                                                                                                                                                                                                                                                                                                                                                                                                                                                                                                                                                                                                                                                                                                                                                                                                                                                                                                                                                                                                                                                                                                                                                                                                                                                                                       |  |  |
| Less: Depreciation               | 1718.02               | 2107.27   | 2542.32   | 3009.42   | 3581.36                                                                                                                                                                                                                                                                                                                                                                                                                                                                                                                                                                                                                                                                                                                                                                                                                                                                                                                                                                                                                                                                                                                                                                                                                                                                                                                                                                                                                                                                                                                                                                                                                                                                                                                                                                                                                                                                                                                                                                                                                                                                                                                        |  |  |
| Net Block                        | 5283.51               | 5750.63   | 6734.21   | 7194.73   | 8205.86                                                                                                                                                                                                                                                                                                                                                                                                                                                                                                                                                                                                                                                                                                                                                                                                                                                                                                                                                                                                                                                                                                                                                                                                                                                                                                                                                                                                                                                                                                                                                                                                                                                                                                                                                                                                                                                                                                                                                                                                                                                                                                                        |  |  |
| Captal Work In Progress          | 121.90                | 302.59    | nil       | nil       | 617.92                                                                                                                                                                                                                                                                                                                                                                                                                                                                                                                                                                                                                                                                                                                                                                                                                                                                                                                                                                                                                                                                                                                                                                                                                                                                                                                                                                                                                                                                                                                                                                                                                                                                                                                                                                                                                                                                                                                                                                                                                                                                                                                         |  |  |
| Invetsments                      | 69.05                 | 116.99    | 128.87    | 132.55    | 31.44                                                                                                                                                                                                                                                                                                                                                                                                                                                                                                                                                                                                                                                                                                                                                                                                                                                                                                                                                                                                                                                                                                                                                                                                                                                                                                                                                                                                                                                                                                                                                                                                                                                                                                                                                                                                                                                                                                                                                                                                                                                                                                                          |  |  |
| Current Assets, Loans            |                       |           |           |           | and the second s |  |  |
| and Advances                     | 6909.63               | 8044.98   | 8742.51   | 10574.64  | 14925.62                                                                                                                                                                                                                                                                                                                                                                                                                                                                                                                                                                                                                                                                                                                                                                                                                                                                                                                                                                                                                                                                                                                                                                                                                                                                                                                                                                                                                                                                                                                                                                                                                                                                                                                                                                                                                                                                                                                                                                                                                                                                                                                       |  |  |
| Current Liabilities              | 2454.71               | 3106.76   | 2992.21   | 3324.49   | 6152.53                                                                                                                                                                                                                                                                                                                                                                                                                                                                                                                                                                                                                                                                                                                                                                                                                                                                                                                                                                                                                                                                                                                                                                                                                                                                                                                                                                                                                                                                                                                                                                                                                                                                                                                                                                                                                                                                                                                                                                                                                                                                                                                        |  |  |
| Net Working Capital              | 4454.92               | 4938.22   | 5750.30   | 7250.15   | 8773.09                                                                                                                                                                                                                                                                                                                                                                                                                                                                                                                                                                                                                                                                                                                                                                                                                                                                                                                                                                                                                                                                                                                                                                                                                                                                                                                                                                                                                                                                                                                                                                                                                                                                                                                                                                                                                                                                                                                                                                                                                                                                                                                        |  |  |
| Book Value                       | 31.57                 | 36.05     | 43.86     | 53.15     | 52.92                                                                                                                                                                                                                                                                                                                                                                                                                                                                                                                                                                                                                                                                                                                                                                                                                                                                                                                                                                                                                                                                                                                                                                                                                                                                                                                                                                                                                                                                                                                                                                                                                                                                                                                                                                                                                                                                                                                                                                                                                                                                                                                          |  |  |
| Earning per share                | 6.29                  | 6.08      | 8.4       | 8.89      | 10.32                                                                                                                                                                                                                                                                                                                                                                                                                                                                                                                                                                                                                                                                                                                                                                                                                                                                                                                                                                                                                                                                                                                                                                                                                                                                                                                                                                                                                                                                                                                                                                                                                                                                                                                                                                                                                                                                                                                                                                                                                                                                                                                          |  |  |
|                                  |                       |           |           |           |                                                                                                                                                                                                                                                                                                                                                                                                                                                                                                                                                                                                                                                                                                                                                                                                                                                                                                                                                                                                                                                                                                                                                                                                                                                                                                                                                                                                                                                                                                                                                                                                                                                                                                                                                                                                                                                                                                                                                                                                                                                                                                                                |  |  |