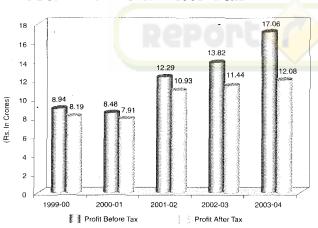

# Profit Before & After Tax

e. V. go

C. V. Gogri Chairman

(Rs. in Lakhs)

Financial Highlights

|                                  | •                     |           | (2007 222 |           |                                                                                                                                                                                                                                                                                                                                                                                                                                                                                                                                                                                                                                                                                                                                                                                                                                                                                                                                                                                                                                                                                                                                                                                                                                                                                                                                                                                                                                                                                                                                                                                                                                                                                                                                                                                                                                                                                                                                                                                                                                                                                                                                |  |  |
|----------------------------------|-----------------------|-----------|-----------|-----------|--------------------------------------------------------------------------------------------------------------------------------------------------------------------------------------------------------------------------------------------------------------------------------------------------------------------------------------------------------------------------------------------------------------------------------------------------------------------------------------------------------------------------------------------------------------------------------------------------------------------------------------------------------------------------------------------------------------------------------------------------------------------------------------------------------------------------------------------------------------------------------------------------------------------------------------------------------------------------------------------------------------------------------------------------------------------------------------------------------------------------------------------------------------------------------------------------------------------------------------------------------------------------------------------------------------------------------------------------------------------------------------------------------------------------------------------------------------------------------------------------------------------------------------------------------------------------------------------------------------------------------------------------------------------------------------------------------------------------------------------------------------------------------------------------------------------------------------------------------------------------------------------------------------------------------------------------------------------------------------------------------------------------------------------------------------------------------------------------------------------------------|--|--|
| Particulars                      | 31-Mar-00             | 31-Mar-01 | 31-Mar-02 | 31-Mar-03 | 31-Mar-04                                                                                                                                                                                                                                                                                                                                                                                                                                                                                                                                                                                                                                                                                                                                                                                                                                                                                                                                                                                                                                                                                                                                                                                                                                                                                                                                                                                                                                                                                                                                                                                                                                                                                                                                                                                                                                                                                                                                                                                                                                                                                                                      |  |  |
| Sales                            | 13797.34              | 14991.53  | 17460.79  | 19195.01  | 23770.47                                                                                                                                                                                                                                                                                                                                                                                                                                                                                                                                                                                                                                                                                                                                                                                                                                                                                                                                                                                                                                                                                                                                                                                                                                                                                                                                                                                                                                                                                                                                                                                                                                                                                                                                                                                                                                                                                                                                                                                                                                                                                                                       |  |  |
| Profit Before Interest           |                       |           | ·         |           |                                                                                                                                                                                                                                                                                                                                                                                                                                                                                                                                                                                                                                                                                                                                                                                                                                                                                                                                                                                                                                                                                                                                                                                                                                                                                                                                                                                                                                                                                                                                                                                                                                                                                                                                                                                                                                                                                                                                                                                                                                                                                                                                |  |  |
| and Depreciation                 | 1995.91               | 2068.42   | 2532.04   | 2536.19   | 2770.67                                                                                                                                                                                                                                                                                                                                                                                                                                                                                                                                                                                                                                                                                                                                                                                                                                                                                                                                                                                                                                                                                                                                                                                                                                                                                                                                                                                                                                                                                                                                                                                                                                                                                                                                                                                                                                                                                                                                                                                                                                                                                                                        |  |  |
| Interest                         | 757.23                | 831.35    | 865.93    | 644.32    | 492.77                                                                                                                                                                                                                                                                                                                                                                                                                                                                                                                                                                                                                                                                                                                                                                                                                                                                                                                                                                                                                                                                                                                                                                                                                                                                                                                                                                                                                                                                                                                                                                                                                                                                                                                                                                                                                                                                                                                                                                                                                                                                                                                         |  |  |
| Depreciation                     | 344.93                | 389.24    | 437.51    | 509.65    | 572.23                                                                                                                                                                                                                                                                                                                                                                                                                                                                                                                                                                                                                                                                                                                                                                                                                                                                                                                                                                                                                                                                                                                                                                                                                                                                                                                                                                                                                                                                                                                                                                                                                                                                                                                                                                                                                                                                                                                                                                                                                                                                                                                         |  |  |
| Profit Before Tax                | 893.75                | 847.83    | 1228.60   | 1382.22   | 1705.67                                                                                                                                                                                                                                                                                                                                                                                                                                                                                                                                                                                                                                                                                                                                                                                                                                                                                                                                                                                                                                                                                                                                                                                                                                                                                                                                                                                                                                                                                                                                                                                                                                                                                                                                                                                                                                                                                                                                                                                                                                                                                                                        |  |  |
| Profit After Tax                 | 818.75                | 790.83    | 1092.60   | 1144.04   | 1207.67                                                                                                                                                                                                                                                                                                                                                                                                                                                                                                                                                                                                                                                                                                                                                                                                                                                                                                                                                                                                                                                                                                                                                                                                                                                                                                                                                                                                                                                                                                                                                                                                                                                                                                                                                                                                                                                                                                                                                                                                                                                                                                                        |  |  |
| Dividend (%)                     | 15                    | 15        | 10        | 15        | 30                                                                                                                                                                                                                                                                                                                                                                                                                                                                                                                                                                                                                                                                                                                                                                                                                                                                                                                                                                                                                                                                                                                                                                                                                                                                                                                                                                                                                                                                                                                                                                                                                                                                                                                                                                                                                                                                                                                                                                                                                                                                                                                             |  |  |
| Payout                           | 195.14                | 195.14    | 130.09    | 175.63    | 351.26                                                                                                                                                                                                                                                                                                                                                                                                                                                                                                                                                                                                                                                                                                                                                                                                                                                                                                                                                                                                                                                                                                                                                                                                                                                                                                                                                                                                                                                                                                                                                                                                                                                                                                                                                                                                                                                                                                                                                                                                                                                                                                                         |  |  |
| Equity Capital                   | 1300.95               | 1300.95   | 1300.95   | 1170.86   | 1170.86                                                                                                                                                                                                                                                                                                                                                                                                                                                                                                                                                                                                                                                                                                                                                                                                                                                                                                                                                                                                                                                                                                                                                                                                                                                                                                                                                                                                                                                                                                                                                                                                                                                                                                                                                                                                                                                                                                                                                                                                                                                                                                                        |  |  |
| Reserves & Surplus               | 2835.20               | 3410.96   | 4420.19   | 5060.37   | 5477.57                                                                                                                                                                                                                                                                                                                                                                                                                                                                                                                                                                                                                                                                                                                                                                                                                                                                                                                                                                                                                                                                                                                                                                                                                                                                                                                                                                                                                                                                                                                                                                                                                                                                                                                                                                                                                                                                                                                                                                                                                                                                                                                        |  |  |
| Less : Miscellaneous Expenditure | 29.43                 | 22.60     | 15.76     | 8.92      | 451.97                                                                                                                                                                                                                                                                                                                                                                                                                                                                                                                                                                                                                                                                                                                                                                                                                                                                                                                                                                                                                                                                                                                                                                                                                                                                                                                                                                                                                                                                                                                                                                                                                                                                                                                                                                                                                                                                                                                                                                                                                                                                                                                         |  |  |
| Net Worth                        | 4106. <mark>72</mark> | 4689.31   | 5705.38   | 6222.31   | 6196.46                                                                                                                                                                                                                                                                                                                                                                                                                                                                                                                                                                                                                                                                                                                                                                                                                                                                                                                                                                                                                                                                                                                                                                                                                                                                                                                                                                                                                                                                                                                                                                                                                                                                                                                                                                                                                                                                                                                                                                                                                                                                                                                        |  |  |
| Borrowings                       |                       | ///       |           |           |                                                                                                                                                                                                                                                                                                                                                                                                                                                                                                                                                                                                                                                                                                                                                                                                                                                                                                                                                                                                                                                                                                                                                                                                                                                                                                                                                                                                                                                                                                                                                                                                                                                                                                                                                                                                                                                                                                                                                                                                                                                                                                                                |  |  |
| Long Term                        | 2707.21               | 2840.73   | 2276.89   | 2662.98   | 3081.23                                                                                                                                                                                                                                                                                                                                                                                                                                                                                                                                                                                                                                                                                                                                                                                                                                                                                                                                                                                                                                                                                                                                                                                                                                                                                                                                                                                                                                                                                                                                                                                                                                                                                                                                                                                                                                                                                                                                                                                                                                                                                                                        |  |  |
| Short-Term-Bank                  | 2860.63               | 3178.58   | 3938.03   | 4463.71   | 5368.61                                                                                                                                                                                                                                                                                                                                                                                                                                                                                                                                                                                                                                                                                                                                                                                                                                                                                                                                                                                                                                                                                                                                                                                                                                                                                                                                                                                                                                                                                                                                                                                                                                                                                                                                                                                                                                                                                                                                                                                                                                                                                                                        |  |  |
| Short-Term-Others                | 254.82                | 399.82    | 693.09    | 1228.44   | 2231.35                                                                                                                                                                                                                                                                                                                                                                                                                                                                                                                                                                                                                                                                                                                                                                                                                                                                                                                                                                                                                                                                                                                                                                                                                                                                                                                                                                                                                                                                                                                                                                                                                                                                                                                                                                                                                                                                                                                                                                                                                                                                                                                        |  |  |
| <b>Total Borrowings</b>          | 5822.66               | 6419.13   | 6908.01   | 8355.13   | 10681.19                                                                                                                                                                                                                                                                                                                                                                                                                                                                                                                                                                                                                                                                                                                                                                                                                                                                                                                                                                                                                                                                                                                                                                                                                                                                                                                                                                                                                                                                                                                                                                                                                                                                                                                                                                                                                                                                                                                                                                                                                                                                                                                       |  |  |
| Gross Block                      | 7001.53               | 7857.90   | 9276.53   | 10204.15  | 11787.22                                                                                                                                                                                                                                                                                                                                                                                                                                                                                                                                                                                                                                                                                                                                                                                                                                                                                                                                                                                                                                                                                                                                                                                                                                                                                                                                                                                                                                                                                                                                                                                                                                                                                                                                                                                                                                                                                                                                                                                                                                                                                                                       |  |  |
| Less: Depreciation               | 1718.02               | 2107.27   | 2542.32   | 3009.42   | 3581.36                                                                                                                                                                                                                                                                                                                                                                                                                                                                                                                                                                                                                                                                                                                                                                                                                                                                                                                                                                                                                                                                                                                                                                                                                                                                                                                                                                                                                                                                                                                                                                                                                                                                                                                                                                                                                                                                                                                                                                                                                                                                                                                        |  |  |
| Net Block                        | 5283.51               | 5750.63   | 6734.21   | 7194.73   | 8205.86                                                                                                                                                                                                                                                                                                                                                                                                                                                                                                                                                                                                                                                                                                                                                                                                                                                                                                                                                                                                                                                                                                                                                                                                                                                                                                                                                                                                                                                                                                                                                                                                                                                                                                                                                                                                                                                                                                                                                                                                                                                                                                                        |  |  |
| Captal Work In Progress          | 121.90                | 302.59    | nil       | nil       | 617.92                                                                                                                                                                                                                                                                                                                                                                                                                                                                                                                                                                                                                                                                                                                                                                                                                                                                                                                                                                                                                                                                                                                                                                                                                                                                                                                                                                                                                                                                                                                                                                                                                                                                                                                                                                                                                                                                                                                                                                                                                                                                                                                         |  |  |
| Invetsments                      | 69.05                 | 116.99    | 128.87    | 132.55    | 31.44                                                                                                                                                                                                                                                                                                                                                                                                                                                                                                                                                                                                                                                                                                                                                                                                                                                                                                                                                                                                                                                                                                                                                                                                                                                                                                                                                                                                                                                                                                                                                                                                                                                                                                                                                                                                                                                                                                                                                                                                                                                                                                                          |  |  |
| Current Assets, Loans            |                       |           |           |           | and the second s |  |  |
| and Advances                     | 6909.63               | 8044.98   | 8742.51   | 10574.64  | 14925.62                                                                                                                                                                                                                                                                                                                                                                                                                                                                                                                                                                                                                                                                                                                                                                                                                                                                                                                                                                                                                                                                                                                                                                                                                                                                                                                                                                                                                                                                                                                                                                                                                                                                                                                                                                                                                                                                                                                                                                                                                                                                                                                       |  |  |
| Current Liabilities              | 2454.71               | 3106.76   | 2992.21   | 3324.49   | 6152.53                                                                                                                                                                                                                                                                                                                                                                                                                                                                                                                                                                                                                                                                                                                                                                                                                                                                                                                                                                                                                                                                                                                                                                                                                                                                                                                                                                                                                                                                                                                                                                                                                                                                                                                                                                                                                                                                                                                                                                                                                                                                                                                        |  |  |
| Net Working Capital              | 4454.92               | 4938.22   | 5750.30   | 7250.15   | 8773.09                                                                                                                                                                                                                                                                                                                                                                                                                                                                                                                                                                                                                                                                                                                                                                                                                                                                                                                                                                                                                                                                                                                                                                                                                                                                                                                                                                                                                                                                                                                                                                                                                                                                                                                                                                                                                                                                                                                                                                                                                                                                                                                        |  |  |
| Book Value                       | 31.57                 | 36.05     | 43.86     | 53.15     | 52.92                                                                                                                                                                                                                                                                                                                                                                                                                                                                                                                                                                                                                                                                                                                                                                                                                                                                                                                                                                                                                                                                                                                                                                                                                                                                                                                                                                                                                                                                                                                                                                                                                                                                                                                                                                                                                                                                                                                                                                                                                                                                                                                          |  |  |
| Earning per share                | 6.29                  | 6.08      | 8.4       | 8.89      | 10.32                                                                                                                                                                                                                                                                                                                                                                                                                                                                                                                                                                                                                                                                                                                                                                                                                                                                                                                                                                                                                                                                                                                                                                                                                                                                                                                                                                                                                                                                                                                                                                                                                                                                                                                                                                                                                                                                                                                                                                                                                                                                                                                          |  |  |
|                                  |                       |           |           |           |                                                                                                                                                                                                                                                                                                                                                                                                                                                                                                                                                                                                                                                                                                                                                                                                                                                                                                                                                                                                                                                                                                                                                                                                                                                                                                                                                                                                                                                                                                                                                                                                                                                                                                                                                                                                                                                                                                                                                                                                                                                                                                                                |  |  |