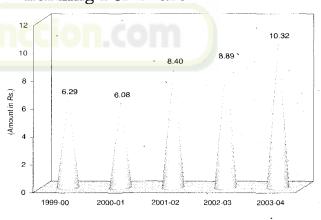

# Earning Per Share

e. V. go

C. V. Gogri Chairman

(Rs. in Lakhs)

Financial Highlights

|                                  | •                     |           | (2007 222 |           |                                                                                                                                                                                                                                                                                                                                                                                                                                                                                                                                                                                                                                                                                                                                                                                                                                                                                                                                                                                                                                                                                                                                                                                                                                                                                                                                                                                                                                                                                                                                                                                                                                                                                                                                                                                                                                                                                                                                                                                                                                                                                                                                |  |  |
|----------------------------------|-----------------------|-----------|-----------|-----------|--------------------------------------------------------------------------------------------------------------------------------------------------------------------------------------------------------------------------------------------------------------------------------------------------------------------------------------------------------------------------------------------------------------------------------------------------------------------------------------------------------------------------------------------------------------------------------------------------------------------------------------------------------------------------------------------------------------------------------------------------------------------------------------------------------------------------------------------------------------------------------------------------------------------------------------------------------------------------------------------------------------------------------------------------------------------------------------------------------------------------------------------------------------------------------------------------------------------------------------------------------------------------------------------------------------------------------------------------------------------------------------------------------------------------------------------------------------------------------------------------------------------------------------------------------------------------------------------------------------------------------------------------------------------------------------------------------------------------------------------------------------------------------------------------------------------------------------------------------------------------------------------------------------------------------------------------------------------------------------------------------------------------------------------------------------------------------------------------------------------------------|--|--|
| Particulars                      | 31-Mar-00             | 31-Mar-01 | 31-Mar-02 | 31-Mar-03 | 31-Mar-04                                                                                                                                                                                                                                                                                                                                                                                                                                                                                                                                                                                                                                                                                                                                                                                                                                                                                                                                                                                                                                                                                                                                                                                                                                                                                                                                                                                                                                                                                                                                                                                                                                                                                                                                                                                                                                                                                                                                                                                                                                                                                                                      |  |  |
| Sales                            | 13797.34              | 14991.53  | 17460.79  | 19195.01  | 23770.47                                                                                                                                                                                                                                                                                                                                                                                                                                                                                                                                                                                                                                                                                                                                                                                                                                                                                                                                                                                                                                                                                                                                                                                                                                                                                                                                                                                                                                                                                                                                                                                                                                                                                                                                                                                                                                                                                                                                                                                                                                                                                                                       |  |  |
| Profit Before Interest           |                       |           | ·         |           |                                                                                                                                                                                                                                                                                                                                                                                                                                                                                                                                                                                                                                                                                                                                                                                                                                                                                                                                                                                                                                                                                                                                                                                                                                                                                                                                                                                                                                                                                                                                                                                                                                                                                                                                                                                                                                                                                                                                                                                                                                                                                                                                |  |  |
| and Depreciation                 | 1995.91               | 2068.42   | 2532.04   | 2536.19   | 2770.67                                                                                                                                                                                                                                                                                                                                                                                                                                                                                                                                                                                                                                                                                                                                                                                                                                                                                                                                                                                                                                                                                                                                                                                                                                                                                                                                                                                                                                                                                                                                                                                                                                                                                                                                                                                                                                                                                                                                                                                                                                                                                                                        |  |  |
| Interest                         | 757.23                | 831.35    | 865.93    | 644.32    | 492.77                                                                                                                                                                                                                                                                                                                                                                                                                                                                                                                                                                                                                                                                                                                                                                                                                                                                                                                                                                                                                                                                                                                                                                                                                                                                                                                                                                                                                                                                                                                                                                                                                                                                                                                                                                                                                                                                                                                                                                                                                                                                                                                         |  |  |
| Depreciation                     | 344.93                | 389.24    | 437.51    | 509.65    | 572.23                                                                                                                                                                                                                                                                                                                                                                                                                                                                                                                                                                                                                                                                                                                                                                                                                                                                                                                                                                                                                                                                                                                                                                                                                                                                                                                                                                                                                                                                                                                                                                                                                                                                                                                                                                                                                                                                                                                                                                                                                                                                                                                         |  |  |
| Profit Before Tax                | 893.75                | 847.83    | 1228.60   | 1382.22   | 1705.67                                                                                                                                                                                                                                                                                                                                                                                                                                                                                                                                                                                                                                                                                                                                                                                                                                                                                                                                                                                                                                                                                                                                                                                                                                                                                                                                                                                                                                                                                                                                                                                                                                                                                                                                                                                                                                                                                                                                                                                                                                                                                                                        |  |  |
| Profit After Tax                 | 818.75                | 790.83    | 1092.60   | 1144.04   | 1207.67                                                                                                                                                                                                                                                                                                                                                                                                                                                                                                                                                                                                                                                                                                                                                                                                                                                                                                                                                                                                                                                                                                                                                                                                                                                                                                                                                                                                                                                                                                                                                                                                                                                                                                                                                                                                                                                                                                                                                                                                                                                                                                                        |  |  |
| Dividend (%)                     | 15                    | 15        | 10        | 15        | 30                                                                                                                                                                                                                                                                                                                                                                                                                                                                                                                                                                                                                                                                                                                                                                                                                                                                                                                                                                                                                                                                                                                                                                                                                                                                                                                                                                                                                                                                                                                                                                                                                                                                                                                                                                                                                                                                                                                                                                                                                                                                                                                             |  |  |
| Payout                           | 195.14                | 195.14    | 130.09    | 175.63    | 351.26                                                                                                                                                                                                                                                                                                                                                                                                                                                                                                                                                                                                                                                                                                                                                                                                                                                                                                                                                                                                                                                                                                                                                                                                                                                                                                                                                                                                                                                                                                                                                                                                                                                                                                                                                                                                                                                                                                                                                                                                                                                                                                                         |  |  |
| Equity Capital                   | 1300.95               | 1300.95   | 1300.95   | 1170.86   | 1170.86                                                                                                                                                                                                                                                                                                                                                                                                                                                                                                                                                                                                                                                                                                                                                                                                                                                                                                                                                                                                                                                                                                                                                                                                                                                                                                                                                                                                                                                                                                                                                                                                                                                                                                                                                                                                                                                                                                                                                                                                                                                                                                                        |  |  |
| Reserves & Surplus               | 2835.20               | 3410.96   | 4420.19   | 5060.37   | 5477.57                                                                                                                                                                                                                                                                                                                                                                                                                                                                                                                                                                                                                                                                                                                                                                                                                                                                                                                                                                                                                                                                                                                                                                                                                                                                                                                                                                                                                                                                                                                                                                                                                                                                                                                                                                                                                                                                                                                                                                                                                                                                                                                        |  |  |
| Less : Miscellaneous Expenditure | 29.43                 | 22.60     | 15.76     | 8.92      | 451.97                                                                                                                                                                                                                                                                                                                                                                                                                                                                                                                                                                                                                                                                                                                                                                                                                                                                                                                                                                                                                                                                                                                                                                                                                                                                                                                                                                                                                                                                                                                                                                                                                                                                                                                                                                                                                                                                                                                                                                                                                                                                                                                         |  |  |
| Net Worth                        | 4106. <mark>72</mark> | 4689.31   | 5705.38   | 6222.31   | 6196.46                                                                                                                                                                                                                                                                                                                                                                                                                                                                                                                                                                                                                                                                                                                                                                                                                                                                                                                                                                                                                                                                                                                                                                                                                                                                                                                                                                                                                                                                                                                                                                                                                                                                                                                                                                                                                                                                                                                                                                                                                                                                                                                        |  |  |
| Borrowings                       |                       | ///       |           |           |                                                                                                                                                                                                                                                                                                                                                                                                                                                                                                                                                                                                                                                                                                                                                                                                                                                                                                                                                                                                                                                                                                                                                                                                                                                                                                                                                                                                                                                                                                                                                                                                                                                                                                                                                                                                                                                                                                                                                                                                                                                                                                                                |  |  |
| Long Term                        | 2707.21               | 2840.73   | 2276.89   | 2662.98   | 3081.23                                                                                                                                                                                                                                                                                                                                                                                                                                                                                                                                                                                                                                                                                                                                                                                                                                                                                                                                                                                                                                                                                                                                                                                                                                                                                                                                                                                                                                                                                                                                                                                                                                                                                                                                                                                                                                                                                                                                                                                                                                                                                                                        |  |  |
| Short-Term-Bank                  | 2860.63               | 3178.58   | 3938.03   | 4463.71   | 5368.61                                                                                                                                                                                                                                                                                                                                                                                                                                                                                                                                                                                                                                                                                                                                                                                                                                                                                                                                                                                                                                                                                                                                                                                                                                                                                                                                                                                                                                                                                                                                                                                                                                                                                                                                                                                                                                                                                                                                                                                                                                                                                                                        |  |  |
| Short-Term-Others                | 254.82                | 399.82    | 693.09    | 1228.44   | 2231.35                                                                                                                                                                                                                                                                                                                                                                                                                                                                                                                                                                                                                                                                                                                                                                                                                                                                                                                                                                                                                                                                                                                                                                                                                                                                                                                                                                                                                                                                                                                                                                                                                                                                                                                                                                                                                                                                                                                                                                                                                                                                                                                        |  |  |
| <b>Total Borrowings</b>          | 5822.66               | 6419.13   | 6908.01   | 8355.13   | 10681.19                                                                                                                                                                                                                                                                                                                                                                                                                                                                                                                                                                                                                                                                                                                                                                                                                                                                                                                                                                                                                                                                                                                                                                                                                                                                                                                                                                                                                                                                                                                                                                                                                                                                                                                                                                                                                                                                                                                                                                                                                                                                                                                       |  |  |
| Gross Block                      | 7001.53               | 7857.90   | 9276.53   | 10204.15  | 11787.22                                                                                                                                                                                                                                                                                                                                                                                                                                                                                                                                                                                                                                                                                                                                                                                                                                                                                                                                                                                                                                                                                                                                                                                                                                                                                                                                                                                                                                                                                                                                                                                                                                                                                                                                                                                                                                                                                                                                                                                                                                                                                                                       |  |  |
| Less: Depreciation               | 1718.02               | 2107.27   | 2542.32   | 3009.42   | 3581.36                                                                                                                                                                                                                                                                                                                                                                                                                                                                                                                                                                                                                                                                                                                                                                                                                                                                                                                                                                                                                                                                                                                                                                                                                                                                                                                                                                                                                                                                                                                                                                                                                                                                                                                                                                                                                                                                                                                                                                                                                                                                                                                        |  |  |
| Net Block                        | 5283.51               | 5750.63   | 6734.21   | 7194.73   | 8205.86                                                                                                                                                                                                                                                                                                                                                                                                                                                                                                                                                                                                                                                                                                                                                                                                                                                                                                                                                                                                                                                                                                                                                                                                                                                                                                                                                                                                                                                                                                                                                                                                                                                                                                                                                                                                                                                                                                                                                                                                                                                                                                                        |  |  |
| Captal Work In Progress          | 121.90                | 302.59    | nil       | nil       | 617.92                                                                                                                                                                                                                                                                                                                                                                                                                                                                                                                                                                                                                                                                                                                                                                                                                                                                                                                                                                                                                                                                                                                                                                                                                                                                                                                                                                                                                                                                                                                                                                                                                                                                                                                                                                                                                                                                                                                                                                                                                                                                                                                         |  |  |
| Invetsments                      | 69.05                 | 116.99    | 128.87    | 132.55    | 31.44                                                                                                                                                                                                                                                                                                                                                                                                                                                                                                                                                                                                                                                                                                                                                                                                                                                                                                                                                                                                                                                                                                                                                                                                                                                                                                                                                                                                                                                                                                                                                                                                                                                                                                                                                                                                                                                                                                                                                                                                                                                                                                                          |  |  |
| Current Assets, Loans            |                       |           |           |           | and the second s |  |  |
| and Advances                     | 6909.63               | 8044.98   | 8742.51   | 10574.64  | 14925.62                                                                                                                                                                                                                                                                                                                                                                                                                                                                                                                                                                                                                                                                                                                                                                                                                                                                                                                                                                                                                                                                                                                                                                                                                                                                                                                                                                                                                                                                                                                                                                                                                                                                                                                                                                                                                                                                                                                                                                                                                                                                                                                       |  |  |
| Current Liabilities              | 2454.71               | 3106.76   | 2992.21   | 3324.49   | 6152.53                                                                                                                                                                                                                                                                                                                                                                                                                                                                                                                                                                                                                                                                                                                                                                                                                                                                                                                                                                                                                                                                                                                                                                                                                                                                                                                                                                                                                                                                                                                                                                                                                                                                                                                                                                                                                                                                                                                                                                                                                                                                                                                        |  |  |
| Net Working Capital              | 4454.92               | 4938.22   | 5750.30   | 7250.15   | 8773.09                                                                                                                                                                                                                                                                                                                                                                                                                                                                                                                                                                                                                                                                                                                                                                                                                                                                                                                                                                                                                                                                                                                                                                                                                                                                                                                                                                                                                                                                                                                                                                                                                                                                                                                                                                                                                                                                                                                                                                                                                                                                                                                        |  |  |
| Book Value                       | 31.57                 | 36.05     | 43.86     | 53.15     | 52.92                                                                                                                                                                                                                                                                                                                                                                                                                                                                                                                                                                                                                                                                                                                                                                                                                                                                                                                                                                                                                                                                                                                                                                                                                                                                                                                                                                                                                                                                                                                                                                                                                                                                                                                                                                                                                                                                                                                                                                                                                                                                                                                          |  |  |
| Earning per share                | 6.29                  | 6.08      | 8.4       | 8.89      | 10.32                                                                                                                                                                                                                                                                                                                                                                                                                                                                                                                                                                                                                                                                                                                                                                                                                                                                                                                                                                                                                                                                                                                                                                                                                                                                                                                                                                                                                                                                                                                                                                                                                                                                                                                                                                                                                                                                                                                                                                                                                                                                                                                          |  |  |
|                                  |                       |           |           |           |                                                                                                                                                                                                                                                                                                                                                                                                                                                                                                                                                                                                                                                                                                                                                                                                                                                                                                                                                                                                                                                                                                                                                                                                                                                                                                                                                                                                                                                                                                                                                                                                                                                                                                                                                                                                                                                                                                                                                                                                                                                                                                                                |  |  |