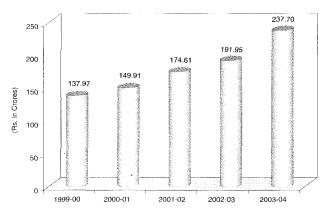

- 1. **Sales**: During the year 2003-2004, the Company has achieved highest ever **Sales** of more than Rs.237 crores.
- 2. **Dividend**: For the year 2003-2004, the Company has declared/recommended highest ever **Total Dividend of Rs.3** (30%) per share.
- 3. Shares Liquidity: During the year 2003-2004, the Company's Shares also got listed on the National Stock Exchange in addition to listing on The Stock Exchange, Mumbai and Ahmedabad Stock Exchange.
- 4. Market Leadership: Over the years, the Company has been able to carve a niche for itself by establishing its strong presence in the anti-diarrhea, anti-inflammatory therapeutic groups with products like tinidazole, metronidazole, secnidazole, diclofenac sodium, ranitidine hcl, nimesulide, rofecoxib, etc. Due to change in disease profile in India from diseases related to poor higenic conditions to life style diseases, the Company has focused its attention on the Cardio-Vascular, Anti-diabetic, Anti-depression, Anti-biotic therapeutic groups with the products like Ticlopidine, Clopidogrel, Rofecoxib Valdecoxib, Ciprofloxacin etc. The Company, in fact, enjoys market leadership in eight out of its fifteen principal products. The Company's commitment to customer service in terms quality and timely delivery was marked by the Best Vendor Award 2000-2001 from Organisation of Pharmaceutical Producers of India(OPPI).
- 5. Large Customer base: Domestically, the Company has been supplier to well known pharmaceutical companies in India which includes Pfizer, Glaxo, Merck, Knoll Pharmaceuticals, Sandoz, Ranbaxy, Dr. Reddy's Laboratories, Cipla, Sun pharmaceuticals, Cadila Group, Ipca Laboratories, Nicholas Piramal, Hindustan Lever, Estle, Colour Chem, and so on. Internationally, the Company exports its products to about 65 countries spread across continents, namely, Australia, Africa, Asia, Europe, Latin America, and North America.
- 6. Strong Technicals and wide range of products: With the core promoters/ management including technocrats, the Company has been very strong on technical side which is reflected in its ability to develop and manufacture wide range of products in a cost effective manner by regularly evaluating alternate processes, inputs, sources etc. Strong technical side has also helped the Company to continuously update and upgrade its technology and improvement in processes, increased yields and value additions as also to foresee opportunities in new

e. V. go

C. V. Gogri Chairman

(Rs. in Lakhs)

Financial Highlights

|                                  | •                     |           | (2007 222 |           |                                                                                                                                                                                                                                                                                                                                                                                                                                                                                                                                                                                                                                                                                                                                                                                                                                                                                                                                                                                                                                                                                                                                                                                                                                                                                                                                                                                                                                                                                                                                                                                                                                                                                                                                                                                                                                                                                                                                                                                                                                                                                                                                |  |  |
|----------------------------------|-----------------------|-----------|-----------|-----------|--------------------------------------------------------------------------------------------------------------------------------------------------------------------------------------------------------------------------------------------------------------------------------------------------------------------------------------------------------------------------------------------------------------------------------------------------------------------------------------------------------------------------------------------------------------------------------------------------------------------------------------------------------------------------------------------------------------------------------------------------------------------------------------------------------------------------------------------------------------------------------------------------------------------------------------------------------------------------------------------------------------------------------------------------------------------------------------------------------------------------------------------------------------------------------------------------------------------------------------------------------------------------------------------------------------------------------------------------------------------------------------------------------------------------------------------------------------------------------------------------------------------------------------------------------------------------------------------------------------------------------------------------------------------------------------------------------------------------------------------------------------------------------------------------------------------------------------------------------------------------------------------------------------------------------------------------------------------------------------------------------------------------------------------------------------------------------------------------------------------------------|--|--|
| Particulars                      | 31-Mar-00             | 31-Mar-01 | 31-Mar-02 | 31-Mar-03 | 31-Mar-04                                                                                                                                                                                                                                                                                                                                                                                                                                                                                                                                                                                                                                                                                                                                                                                                                                                                                                                                                                                                                                                                                                                                                                                                                                                                                                                                                                                                                                                                                                                                                                                                                                                                                                                                                                                                                                                                                                                                                                                                                                                                                                                      |  |  |
| Sales                            | 13797.34              | 14991.53  | 17460.79  | 19195.01  | 23770.47                                                                                                                                                                                                                                                                                                                                                                                                                                                                                                                                                                                                                                                                                                                                                                                                                                                                                                                                                                                                                                                                                                                                                                                                                                                                                                                                                                                                                                                                                                                                                                                                                                                                                                                                                                                                                                                                                                                                                                                                                                                                                                                       |  |  |
| Profit Before Interest           |                       |           | ·         |           |                                                                                                                                                                                                                                                                                                                                                                                                                                                                                                                                                                                                                                                                                                                                                                                                                                                                                                                                                                                                                                                                                                                                                                                                                                                                                                                                                                                                                                                                                                                                                                                                                                                                                                                                                                                                                                                                                                                                                                                                                                                                                                                                |  |  |
| and Depreciation                 | 1995.91               | 2068.42   | 2532.04   | 2536.19   | 2770.67                                                                                                                                                                                                                                                                                                                                                                                                                                                                                                                                                                                                                                                                                                                                                                                                                                                                                                                                                                                                                                                                                                                                                                                                                                                                                                                                                                                                                                                                                                                                                                                                                                                                                                                                                                                                                                                                                                                                                                                                                                                                                                                        |  |  |
| Interest                         | 757.23                | 831.35    | 865.93    | 644.32    | 492.77                                                                                                                                                                                                                                                                                                                                                                                                                                                                                                                                                                                                                                                                                                                                                                                                                                                                                                                                                                                                                                                                                                                                                                                                                                                                                                                                                                                                                                                                                                                                                                                                                                                                                                                                                                                                                                                                                                                                                                                                                                                                                                                         |  |  |
| Depreciation                     | 344.93                | 389.24    | 437.51    | 509.65    | 572.23                                                                                                                                                                                                                                                                                                                                                                                                                                                                                                                                                                                                                                                                                                                                                                                                                                                                                                                                                                                                                                                                                                                                                                                                                                                                                                                                                                                                                                                                                                                                                                                                                                                                                                                                                                                                                                                                                                                                                                                                                                                                                                                         |  |  |
| Profit Before Tax                | 893.75                | 847.83    | 1228.60   | 1382.22   | 1705.67                                                                                                                                                                                                                                                                                                                                                                                                                                                                                                                                                                                                                                                                                                                                                                                                                                                                                                                                                                                                                                                                                                                                                                                                                                                                                                                                                                                                                                                                                                                                                                                                                                                                                                                                                                                                                                                                                                                                                                                                                                                                                                                        |  |  |
| Profit After Tax                 | 818.75                | 790.83    | 1092.60   | 1144.04   | 1207.67                                                                                                                                                                                                                                                                                                                                                                                                                                                                                                                                                                                                                                                                                                                                                                                                                                                                                                                                                                                                                                                                                                                                                                                                                                                                                                                                                                                                                                                                                                                                                                                                                                                                                                                                                                                                                                                                                                                                                                                                                                                                                                                        |  |  |
| Dividend (%)                     | 15                    | 15        | 10        | 15        | 30                                                                                                                                                                                                                                                                                                                                                                                                                                                                                                                                                                                                                                                                                                                                                                                                                                                                                                                                                                                                                                                                                                                                                                                                                                                                                                                                                                                                                                                                                                                                                                                                                                                                                                                                                                                                                                                                                                                                                                                                                                                                                                                             |  |  |
| Payout                           | 195.14                | 195.14    | 130.09    | 175.63    | 351.26                                                                                                                                                                                                                                                                                                                                                                                                                                                                                                                                                                                                                                                                                                                                                                                                                                                                                                                                                                                                                                                                                                                                                                                                                                                                                                                                                                                                                                                                                                                                                                                                                                                                                                                                                                                                                                                                                                                                                                                                                                                                                                                         |  |  |
| Equity Capital                   | 1300.95               | 1300.95   | 1300.95   | 1170.86   | 1170.86                                                                                                                                                                                                                                                                                                                                                                                                                                                                                                                                                                                                                                                                                                                                                                                                                                                                                                                                                                                                                                                                                                                                                                                                                                                                                                                                                                                                                                                                                                                                                                                                                                                                                                                                                                                                                                                                                                                                                                                                                                                                                                                        |  |  |
| Reserves & Surplus               | 2835.20               | 3410.96   | 4420.19   | 5060.37   | 5477.57                                                                                                                                                                                                                                                                                                                                                                                                                                                                                                                                                                                                                                                                                                                                                                                                                                                                                                                                                                                                                                                                                                                                                                                                                                                                                                                                                                                                                                                                                                                                                                                                                                                                                                                                                                                                                                                                                                                                                                                                                                                                                                                        |  |  |
| Less : Miscellaneous Expenditure | 29.43                 | 22.60     | 15.76     | 8.92      | 451.97                                                                                                                                                                                                                                                                                                                                                                                                                                                                                                                                                                                                                                                                                                                                                                                                                                                                                                                                                                                                                                                                                                                                                                                                                                                                                                                                                                                                                                                                                                                                                                                                                                                                                                                                                                                                                                                                                                                                                                                                                                                                                                                         |  |  |
| Net Worth                        | 4106. <mark>72</mark> | 4689.31   | 5705.38   | 6222.31   | 6196.46                                                                                                                                                                                                                                                                                                                                                                                                                                                                                                                                                                                                                                                                                                                                                                                                                                                                                                                                                                                                                                                                                                                                                                                                                                                                                                                                                                                                                                                                                                                                                                                                                                                                                                                                                                                                                                                                                                                                                                                                                                                                                                                        |  |  |
| Borrowings                       |                       | ///       |           |           |                                                                                                                                                                                                                                                                                                                                                                                                                                                                                                                                                                                                                                                                                                                                                                                                                                                                                                                                                                                                                                                                                                                                                                                                                                                                                                                                                                                                                                                                                                                                                                                                                                                                                                                                                                                                                                                                                                                                                                                                                                                                                                                                |  |  |
| Long Term                        | 2707.21               | 2840.73   | 2276.89   | 2662.98   | 3081.23                                                                                                                                                                                                                                                                                                                                                                                                                                                                                                                                                                                                                                                                                                                                                                                                                                                                                                                                                                                                                                                                                                                                                                                                                                                                                                                                                                                                                                                                                                                                                                                                                                                                                                                                                                                                                                                                                                                                                                                                                                                                                                                        |  |  |
| Short-Term-Bank                  | 2860.63               | 3178.58   | 3938.03   | 4463.71   | 5368.61                                                                                                                                                                                                                                                                                                                                                                                                                                                                                                                                                                                                                                                                                                                                                                                                                                                                                                                                                                                                                                                                                                                                                                                                                                                                                                                                                                                                                                                                                                                                                                                                                                                                                                                                                                                                                                                                                                                                                                                                                                                                                                                        |  |  |
| Short-Term-Others                | 254.82                | 399.82    | 693.09    | 1228.44   | 2231.35                                                                                                                                                                                                                                                                                                                                                                                                                                                                                                                                                                                                                                                                                                                                                                                                                                                                                                                                                                                                                                                                                                                                                                                                                                                                                                                                                                                                                                                                                                                                                                                                                                                                                                                                                                                                                                                                                                                                                                                                                                                                                                                        |  |  |
| <b>Total Borrowings</b>          | 5822.66               | 6419.13   | 6908.01   | 8355.13   | 10681.19                                                                                                                                                                                                                                                                                                                                                                                                                                                                                                                                                                                                                                                                                                                                                                                                                                                                                                                                                                                                                                                                                                                                                                                                                                                                                                                                                                                                                                                                                                                                                                                                                                                                                                                                                                                                                                                                                                                                                                                                                                                                                                                       |  |  |
| Gross Block                      | 7001.53               | 7857.90   | 9276.53   | 10204.15  | 11787.22                                                                                                                                                                                                                                                                                                                                                                                                                                                                                                                                                                                                                                                                                                                                                                                                                                                                                                                                                                                                                                                                                                                                                                                                                                                                                                                                                                                                                                                                                                                                                                                                                                                                                                                                                                                                                                                                                                                                                                                                                                                                                                                       |  |  |
| Less: Depreciation               | 1718.02               | 2107.27   | 2542.32   | 3009.42   | 3581.36                                                                                                                                                                                                                                                                                                                                                                                                                                                                                                                                                                                                                                                                                                                                                                                                                                                                                                                                                                                                                                                                                                                                                                                                                                                                                                                                                                                                                                                                                                                                                                                                                                                                                                                                                                                                                                                                                                                                                                                                                                                                                                                        |  |  |
| Net Block                        | 5283.51               | 5750.63   | 6734.21   | 7194.73   | 8205.86                                                                                                                                                                                                                                                                                                                                                                                                                                                                                                                                                                                                                                                                                                                                                                                                                                                                                                                                                                                                                                                                                                                                                                                                                                                                                                                                                                                                                                                                                                                                                                                                                                                                                                                                                                                                                                                                                                                                                                                                                                                                                                                        |  |  |
| Captal Work In Progress          | 121.90                | 302.59    | nil       | nil       | 617.92                                                                                                                                                                                                                                                                                                                                                                                                                                                                                                                                                                                                                                                                                                                                                                                                                                                                                                                                                                                                                                                                                                                                                                                                                                                                                                                                                                                                                                                                                                                                                                                                                                                                                                                                                                                                                                                                                                                                                                                                                                                                                                                         |  |  |
| Invetsments                      | 69.05                 | 116.99    | 128.87    | 132.55    | 31.44                                                                                                                                                                                                                                                                                                                                                                                                                                                                                                                                                                                                                                                                                                                                                                                                                                                                                                                                                                                                                                                                                                                                                                                                                                                                                                                                                                                                                                                                                                                                                                                                                                                                                                                                                                                                                                                                                                                                                                                                                                                                                                                          |  |  |
| Current Assets, Loans            |                       |           |           |           | and the second s |  |  |
| and Advances                     | 6909.63               | 8044.98   | 8742.51   | 10574.64  | 14925.62                                                                                                                                                                                                                                                                                                                                                                                                                                                                                                                                                                                                                                                                                                                                                                                                                                                                                                                                                                                                                                                                                                                                                                                                                                                                                                                                                                                                                                                                                                                                                                                                                                                                                                                                                                                                                                                                                                                                                                                                                                                                                                                       |  |  |
| Current Liabilities              | 2454.71               | 3106.76   | 2992.21   | 3324.49   | 6152.53                                                                                                                                                                                                                                                                                                                                                                                                                                                                                                                                                                                                                                                                                                                                                                                                                                                                                                                                                                                                                                                                                                                                                                                                                                                                                                                                                                                                                                                                                                                                                                                                                                                                                                                                                                                                                                                                                                                                                                                                                                                                                                                        |  |  |
| Net Working Capital              | 4454.92               | 4938.22   | 5750.30   | 7250.15   | 8773.09                                                                                                                                                                                                                                                                                                                                                                                                                                                                                                                                                                                                                                                                                                                                                                                                                                                                                                                                                                                                                                                                                                                                                                                                                                                                                                                                                                                                                                                                                                                                                                                                                                                                                                                                                                                                                                                                                                                                                                                                                                                                                                                        |  |  |
| Book Value                       | 31.57                 | 36.05     | 43.86     | 53.15     | 52.92                                                                                                                                                                                                                                                                                                                                                                                                                                                                                                                                                                                                                                                                                                                                                                                                                                                                                                                                                                                                                                                                                                                                                                                                                                                                                                                                                                                                                                                                                                                                                                                                                                                                                                                                                                                                                                                                                                                                                                                                                                                                                                                          |  |  |
| Earning per share                | 6.29                  | 6.08      | 8.4       | 8.89      | 10.32                                                                                                                                                                                                                                                                                                                                                                                                                                                                                                                                                                                                                                                                                                                                                                                                                                                                                                                                                                                                                                                                                                                                                                                                                                                                                                                                                                                                                                                                                                                                                                                                                                                                                                                                                                                                                                                                                                                                                                                                                                                                                                                          |  |  |
|                                  |                       |           |           |           |                                                                                                                                                                                                                                                                                                                                                                                                                                                                                                                                                                                                                                                                                                                                                                                                                                                                                                                                                                                                                                                                                                                                                                                                                                                                                                                                                                                                                                                                                                                                                                                                                                                                                                                                                                                                                                                                                                                                                                                                                                                                                                                                |  |  |