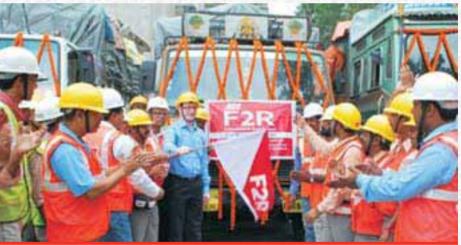

Special application cements namely, F2R, Concrete+ and Coastal+, were extended to new regional markets and were well received.