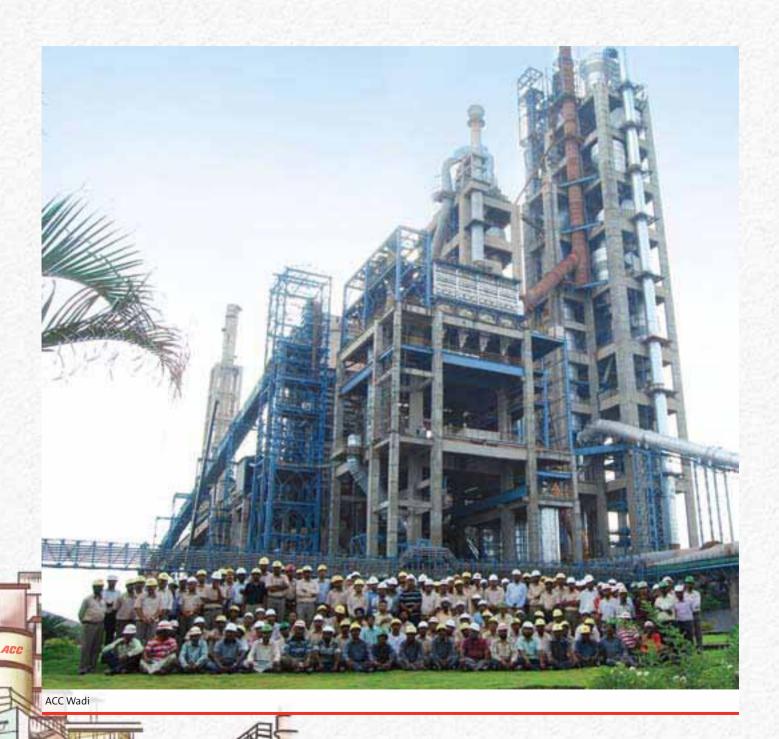

# **Plant Operations**

The state-of-the-art kiln at Wadi, the Kudithini and Thondebhavi grinding plants in Karnataka and the Chanda clinkering line in Maharashtra stabilized during the year. The other plants improved in overall performance, efficiency and productivity.