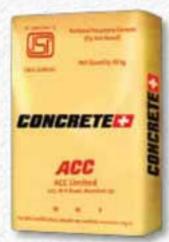

Special application cements namely, F2R, Concrete+ and Coastal+, were extended to new regional markets and were well received.