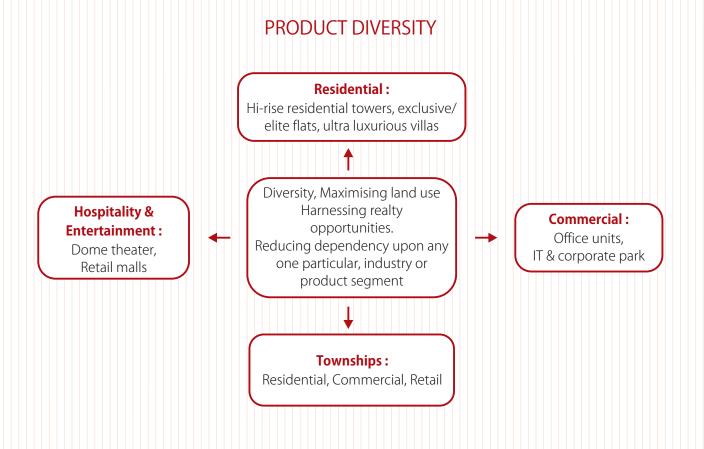

dwelling apartments Built Mumbai's first Multiplex-Citimall

A landmark on Andheri Link Road Conceptualised and acted as failitators for India's first Dome Theater -IMAX in Wadala, Mumbai Built Mumbai's largest private garden at Wadala

Lush green lawns on sprawling 25 acres of land













0-0-



Strong execution prowess and capability:

Constructed and delivered more than 1 mn sq ft in a year's time in the manual era. This exhibits its execution prowess in today's mechanised era

G

Appoints the best architectural, structural, design, town planning and landscape consulting firms to lend a unique look & finish to the projects

Deploy quality construction material & modern technology for all projects

Impeccable track record of quality orientation and timely completion of projects