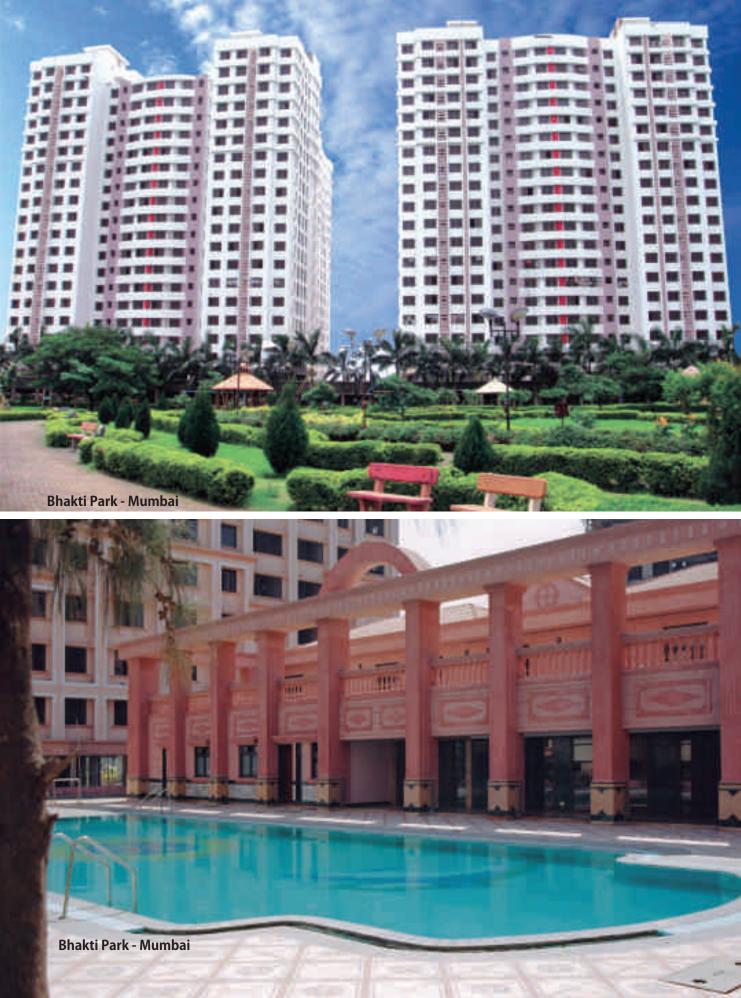

## 0. 7

Built Asia's largest township in Mira Road, Mumbai

Spread over 275 acres, this township houses 600 buildings and 15,000 dwelling apartments Built Mumbai's first Multiplex-Citimall

A landmark on Andheri Link Road Conceptualised and acted as failitators for India's first Dome Theater -IMAX in Wadala, Mumbai Built Mumbai's largest private garden at Wadala

Lush green lawns on sprawling 25 acres of land

0-0-

Strong execution prowess and capability:

Constructed and delivered more than 1 mn sq ft in a year's time in the manual era. This exhibits its execution prowess in today's mechanised era