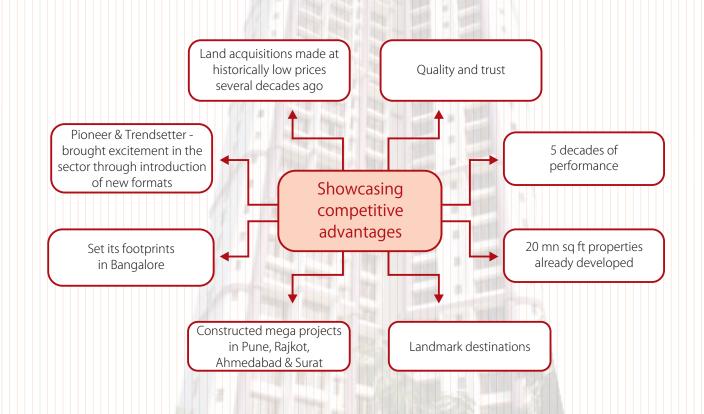

## 0. 7

Built Asia's largest township in Mira Road, Mumbai

Spread over 275 acres, this township houses 600 buildings and 15,000 dwelling apartments Built Mumbai's first Multiplex-Citimall

A landmark on Andheri Link Road Conceptualised and acted as failitators for India's first Dome Theater -IMAX in Wadala, Mumbai Built Mumbai's largest private garden at Wadala

Lush green lawns on sprawling 25 acres of land

0-0-

Strong execution prowess and capability:

Constructed and delivered more than 1 mn sq ft in a year's time in the manual era. This exhibits its execution prowess in today's mechanised era