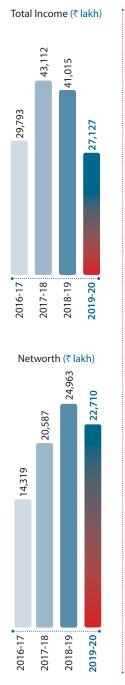

## KEY PERFORMANCE INDICATORS

EBITDA (₹ lakh)

### **STANDALONE OPERATIONS**

Book Value Per Share (₹)