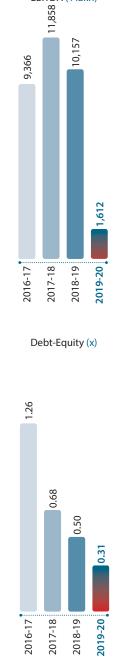

## KEY PERFORMANCE INDICATORS

EBITDA (₹ lakh)

### **STANDALONE OPERATIONS**

Book Value Per Share (₹)