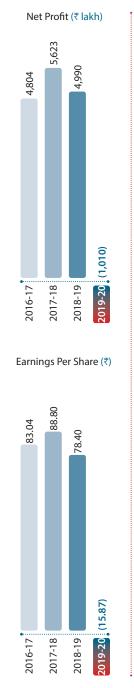

## KEY PERFORMANCE INDICATORS

EBITDA (₹ lakh)

### **STANDALONE OPERATIONS**

Book Value Per Share (₹)