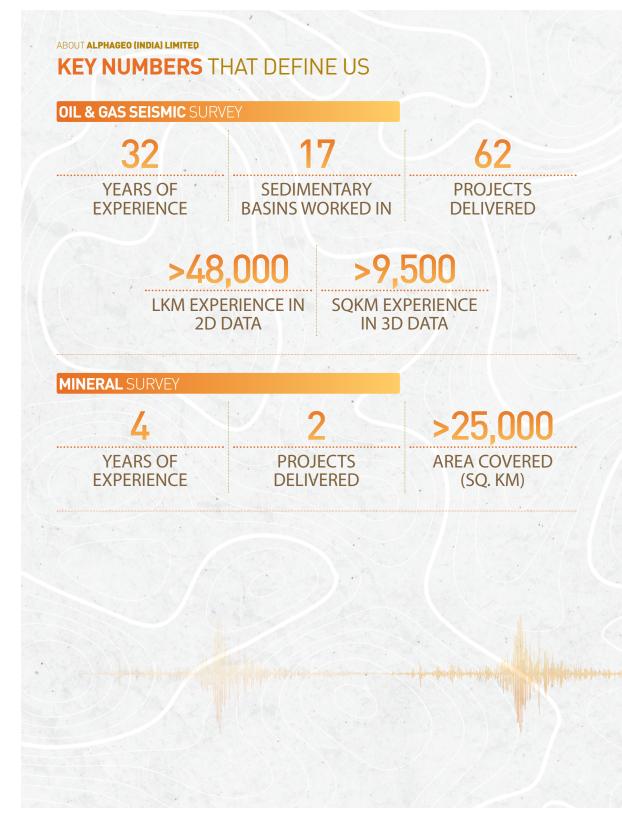

### WE ARE INDIA'S LEADING ONSHORE SEISMIC SURVEY COMPANY WITH **MULTI-DECADAL EXPERIENCE ACROSS INDIA & INTERNATIONALLY**

Alphageo (India) Limited is one of the world's largest and lowest cost seismic service providers. A leading geophysical services company providing a comprehensive range of services including seismic data acquisition, seismic data processing and interpretation services. The Company has a client list of marquee corporates in the oil & gas space namely ONGC, Oil India Limited, GAIL (India) limited, Petronas Carigali Myanmar Inc., among others and possesses a working experience across 13 states in India and internationally. The Company is managed by Mr. Dinesh Alla at the helm; its day-to-day operations are managed by a team of enthusiastic professionals. The Company has its corporate office in Hyderabad, Telangana; its equity is listed on the BSE Limited and the National Stock Exchange of India.