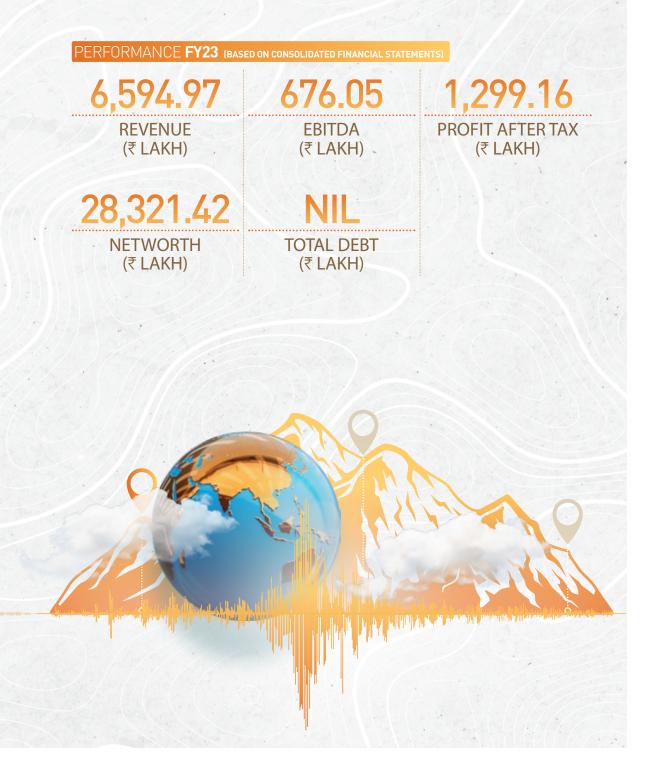

### WE ARE INDIA'S LEADING ONSHORE SEISMIC SURVEY COMPANY WITH **MULTI-DECADAL EXPERIENCE ACROSS INDIA & INTERNATIONALLY**

Alphageo (India) Limited is one of the world's largest and lowest cost seismic service providers. A leading geophysical services company providing a comprehensive range of services including seismic data acquisition, seismic data processing and interpretation services. The Company has a client list of marquee corporates in the oil & gas space namely ONGC, Oil India Limited, GAIL (India) limited, Petronas Carigali Myanmar Inc., among others and possesses a working experience across 13 states in India and internationally. The Company is managed by Mr. Dinesh Alla at the helm; its day-to-day operations are managed by a team of enthusiastic professionals. The Company has its corporate office in Hyderabad, Telangana; its equity is listed on the BSE Limited and the National Stock Exchange of India.