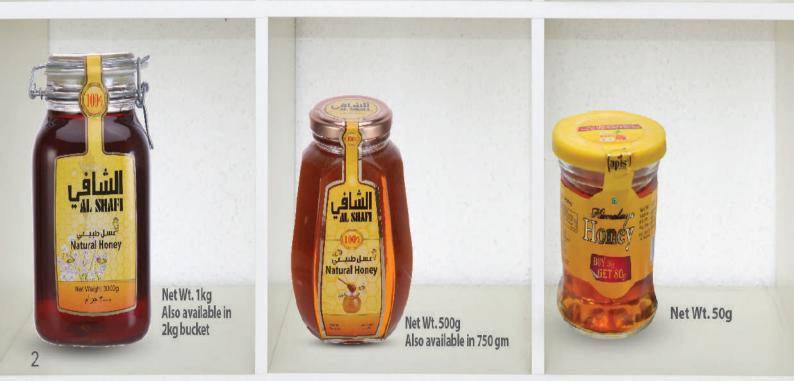

مسل طبيكي latural Honey ساليا

Diamond

Hone

Hon

Net Wt. 1 kg +500gm extra Also available in 375 gm and 125 gm

Net Wt.1kg Also available in 500g

Net Wt. 500g Also available in 1Kg and 100gm

Net Wt. 400g Also available in 225g