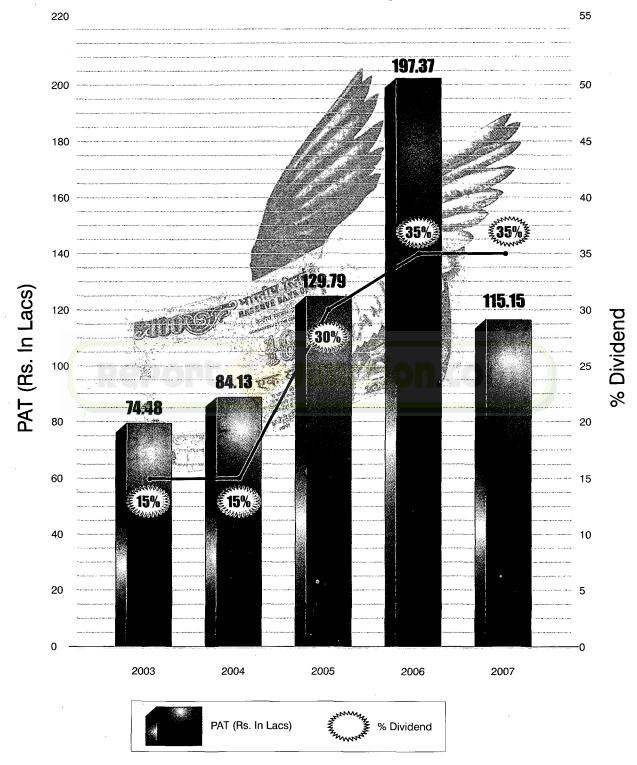

# PAT & Dividend Payout

(Rs. In Lacs)

|      |                                      | YEAR ENDED TO THE STATE OF THE  |            |  |  |
|------|--------------------------------------|--------------------------------------------------------------------------------------------------------------------------------------------------------------------------------------------------------------------------------------------------------------------------------------------------------------------------------------------------------------------------------------------------------------------------------------------------------------------------------------------------------------------------------------------------------------------------------------------------------------------------------------------------------------------------------------------------------------------------------------------------------------------------------------------------------------------------------------------------------------------------------------------------------------------------------------------------------------------------------------------------------------------------------------------------------------------------------------------------------------------------------------------------------------------------------------------------------------------------------------------------------------------------------------------------------------------------------------------------------------------------------------------------------------------------------------------------------------------------------------------------------------------------------------------------------------------------------------------------------------------------------------------------------------------------------------------------------------------------------------------------------------------------------------------------------------------------------------------------------------------------------------------------------------------------------------------------------------------------------------------------------------------------------------------------------------------------------------------------------------------------------|------------|--|--|
| Sr.# | Particulars Particulars              | 31.12.2007                                                                                                                                                                                                                                                                                                                                                                                                                                                                                                                                                                                                                                                                                                                                                                                                                                                                                                                                                                                                                                                                                                                                                                                                                                                                                                                                                                                                                                                                                                                                                                                                                                                                                                                                                                                                                                                                                                                                                                                                                                                                                                                     | 31.12.2006 |  |  |
| 1    | Net Sales / Income                   | 171.88                                                                                                                                                                                                                                                                                                                                                                                                                                                                                                                                                                                                                                                                                                                                                                                                                                                                                                                                                                                                                                                                                                                                                                                                                                                                                                                                                                                                                                                                                                                                                                                                                                                                                                                                                                                                                                                                                                                                                                                                                                                                                                                         | 239.16     |  |  |
| 2    | Total Expenditure                    | icularios                                                                                                                                                                                                                                                                                                                                                                                                                                                                                                                                                                                                                                                                                                                                                                                                                                                                                                                                                                                                                                                                                                                                                                                                                                                                                                                                                                                                                                                                                                                                                                                                                                                                                                                                                                                                                                                                                                                                                                                                                                                                                                                      |            |  |  |
|      | i) Staff Cost                        | 2.64                                                                                                                                                                                                                                                                                                                                                                                                                                                                                                                                                                                                                                                                                                                                                                                                                                                                                                                                                                                                                                                                                                                                                                                                                                                                                                                                                                                                                                                                                                                                                                                                                                                                                                                                                                                                                                                                                                                                                                                                                                                                                                                           | 2.81       |  |  |
|      | ii) Depreciation                     | 2.60                                                                                                                                                                                                                                                                                                                                                                                                                                                                                                                                                                                                                                                                                                                                                                                                                                                                                                                                                                                                                                                                                                                                                                                                                                                                                                                                                                                                                                                                                                                                                                                                                                                                                                                                                                                                                                                                                                                                                                                                                                                                                                                           | 1.37       |  |  |
|      | iii) Other Expenditure               | 9.17                                                                                                                                                                                                                                                                                                                                                                                                                                                                                                                                                                                                                                                                                                                                                                                                                                                                                                                                                                                                                                                                                                                                                                                                                                                                                                                                                                                                                                                                                                                                                                                                                                                                                                                                                                                                                                                                                                                                                                                                                                                                                                                           | 13.70      |  |  |
|      | Total                                | 14.41                                                                                                                                                                                                                                                                                                                                                                                                                                                                                                                                                                                                                                                                                                                                                                                                                                                                                                                                                                                                                                                                                                                                                                                                                                                                                                                                                                                                                                                                                                                                                                                                                                                                                                                                                                                                                                                                                                                                                                                                                                                                                                                          | 17.88      |  |  |
| 3    | Interest                             | 24.38                                                                                                                                                                                                                                                                                                                                                                                                                                                                                                                                                                                                                                                                                                                                                                                                                                                                                                                                                                                                                                                                                                                                                                                                                                                                                                                                                                                                                                                                                                                                                                                                                                                                                                                                                                                                                                                                                                                                                                                                                                                                                                                          | 10.41      |  |  |
| 4    | Reversal of Provision for Diminution | (4.00)                                                                                                                                                                                                                                                                                                                                                                                                                                                                                                                                                                                                                                                                                                                                                                                                                                                                                                                                                                                                                                                                                                                                                                                                                                                                                                                                                                                                                                                                                                                                                                                                                                                                                                                                                                                                                                                                                                                                                                                                                                                                                                                         | (0.50)     |  |  |
| 5    | Profit Before Tax                    | 137.09                                                                                                                                                                                                                                                                                                                                                                                                                                                                                                                                                                                                                                                                                                                                                                                                                                                                                                                                                                                                                                                                                                                                                                                                                                                                                                                                                                                                                                                                                                                                                                                                                                                                                                                                                                                                                                                                                                                                                                                                                                                                                                                         | 211.37     |  |  |
| 6    | Provision for Taxation               | 21.94                                                                                                                                                                                                                                                                                                                                                                                                                                                                                                                                                                                                                                                                                                                                                                                                                                                                                                                                                                                                                                                                                                                                                                                                                                                                                                                                                                                                                                                                                                                                                                                                                                                                                                                                                                                                                                                                                                                                                                                                                                                                                                                          | 14.00      |  |  |
|      | i) Current Tax                       | 21.30                                                                                                                                                                                                                                                                                                                                                                                                                                                                                                                                                                                                                                                                                                                                                                                                                                                                                                                                                                                                                                                                                                                                                                                                                                                                                                                                                                                                                                                                                                                                                                                                                                                                                                                                                                                                                                                                                                                                                                                                                                                                                                                          | 13.00      |  |  |
|      | ii) Deferred Tax                     | 0.63                                                                                                                                                                                                                                                                                                                                                                                                                                                                                                                                                                                                                                                                                                                                                                                                                                                                                                                                                                                                                                                                                                                                                                                                                                                                                                                                                                                                                                                                                                                                                                                                                                                                                                                                                                                                                                                                                                                                                                                                                                                                                                                           | . 0.98     |  |  |
|      | iii) Fringe Benefit Tax              | 0.01                                                                                                                                                                                                                                                                                                                                                                                                                                                                                                                                                                                                                                                                                                                                                                                                                                                                                                                                                                                                                                                                                                                                                                                                                                                                                                                                                                                                                                                                                                                                                                                                                                                                                                                                                                                                                                                                                                                                                                                                                                                                                                                           | 0.02       |  |  |
| 7    | Net Profit After Tax                 | 115.15                                                                                                                                                                                                                                                                                                                                                                                                                                                                                                                                                                                                                                                                                                                                                                                                                                                                                                                                                                                                                                                                                                                                                                                                                                                                                                                                                                                                                                                                                                                                                                                                                                                                                                                                                                                                                                                                                                                                                                                                                                                                                                                         | 197.37     |  |  |
| 8    | Proposed Dividend                    | 102.38                                                                                                                                                                                                                                                                                                                                                                                                                                                                                                                                                                                                                                                                                                                                                                                                                                                                                                                                                                                                                                                                                                                                                                                                                                                                                                                                                                                                                                                                                                                                                                                                                                                                                                                                                                                                                                                                                                                                                                                                                                                                                                                         | 99.77      |  |  |
|      | (Inclusive of Tax on Dividend)       | ouverage and the second |            |  |  |
| 9    | Paid-up Equity Share Capital         | 250.00                                                                                                                                                                                                                                                                                                                                                                                                                                                                                                                                                                                                                                                                                                                                                                                                                                                                                                                                                                                                                                                                                                                                                                                                                                                                                                                                                                                                                                                                                                                                                                                                                                                                                                                                                                                                                                                                                                                                                                                                                                                                                                                         | 250.00     |  |  |
|      | (Face Value of Re.1/- each)          | No.                                                                                                                                                                                                                                                                                                                                                                                                                                                                                                                                                                                                                                                                                                                                                                                                                                                                                                                                                                                                                                                                                                                                                                                                                                                                                                                                                                                                                                                                                                                                                                                                                                                                                                                                                                                                                                                                                                                                                                                                                                                                                                                            |            |  |  |
| 10   | Reserves & Surplus                   | 237.53                                                                                                                                                                                                                                                                                                                                                                                                                                                                                                                                                                                                                                                                                                                                                                                                                                                                                                                                                                                                                                                                                                                                                                                                                                                                                                                                                                                                                                                                                                                                                                                                                                                                                                                                                                                                                                                                                                                                                                                                                                                                                                                         | 224.75     |  |  |
|      | (Excluding Revaluation Reserves)     | MA MANAGAMA                                                                                                                                                                                                                                                                                                                                                                                                                                                                                                                                                                                                                                                                                                                                                                                                                                                                                                                                                                                                                                                                                                                                                                                                                                                                                                                                                                                                                                                                                                                                                                                                                                                                                                                                                                                                                                                                                                                                                                                                                                                                                                                    |            |  |  |
| 11   | Basic & Diluted EPS (Rs.)            | 0.46                                                                                                                                                                                                                                                                                                                                                                                                                                                                                                                                                                                                                                                                                                                                                                                                                                                                                                                                                                                                                                                                                                                                                                                                                                                                                                                                                                                                                                                                                                                                                                                                                                                                                                                                                                                                                                                                                                                                                                                                                                                                                                                           | 0.79       |  |  |
| 12   | Non Promoters Shareholding           | Management of the Control of the Con |            |  |  |
|      | -Number of Shares                    | 8489210                                                                                                                                                                                                                                                                                                                                                                                                                                                                                                                                                                                                                                                                                                                                                                                                                                                                                                                                                                                                                                                                                                                                                                                                                                                                                                                                                                                                                                                                                                                                                                                                                                                                                                                                                                                                                                                                                                                                                                                                                                                                                                                        | 6834490    |  |  |
|      | -Percentage of Shareholding          | 33.96%                                                                                                                                                                                                                                                                                                                                                                                                                                                                                                                                                                                                                                                                                                                                                                                                                                                                                                                                                                                                                                                                                                                                                                                                                                                                                                                                                                                                                                                                                                                                                                                                                                                                                                                                                                                                                                                                                                                                                                                                                                                                                                                         | 27.34%     |  |  |

During the period under review the profit after tax (PAT) stood at Rs. 115.15 lacs, a decrease of 41.66% as compared to last year. This is mainly attributed to non booking of long term investments since the future of these investments looks good with more upside anticipated. The company is very confident of the current year's outlook and hence the Board is encouraged to recommend a 35% dividend (88.9% payout ratio) for the financial year ended 31st December, 2007.