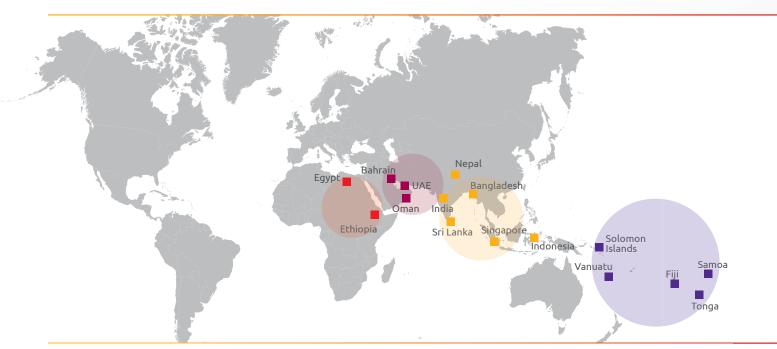

### Global operations

We are present in 16 countries spread over four regions.

Note: Maps not to scale

#### **Region-wise revenue from** International operations in FY 2017-18

**49**%

Asia (Bangladesh, Nepal, Sri Lanka, Singapore & Indonesia)

Africa (Egypt & Ethiopia)

Middle East (Oman, Bahrain & UAE)

**South Pacific** (Fiji, Solomon Islands, Samoa, Tonga & Vanuatu)