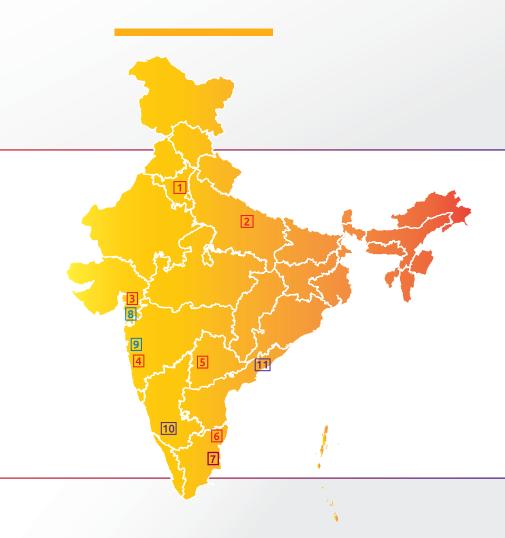

### Paint manufacturing facilities in India

Plants Rohtak, Haryana 1 4,00,000 KL Kasna, Uttar Pradesh 2 80.000 KL Ankleshwar, Gujarat 3 1,30,000 KL Khandala, Maharashtra 4 3.00.000 KL Patancheru, Telangana 5 80.000 KL Sriperumbudur, Tamil Nadu 6 1.40.000 KL **Chemical Plant** Cuddalore, Tamil Nadu 7 6,720 MT **Industrial Plants** Sarigam, Gujarat 8 7.200 MT Taloja, Maharashtra 9 14,000 KL **Upcoming Plants** Mysuru, Karnataka 10 6,00,000 KL\* Visakhapatnam, Andhra 11 Pradesh 5,00,000 KL\*

\* Installed capacities in Phase-I will be 3,00,000 KL per annum

Upcoming paint manufacturing facilities at Visakhapatnam and Mysuru

**Key Product Offerings** 