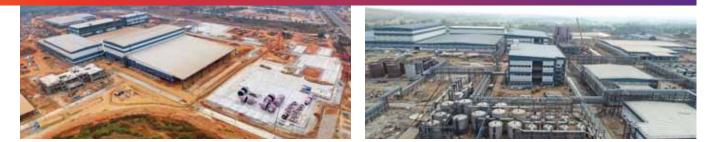

### Paint manufacturing facilities in India

Plants Rohtak, Haryana 1 4,00,000 KL Kasna, Uttar Pradesh 2 80.000 KL Ankleshwar, Gujarat 3 1,30,000 KL Khandala, Maharashtra 4 3.00.000 KL Patancheru, Telangana 5 80.000 KL Sriperumbudur, Tamil Nadu 6 1.40.000 KL **Chemical Plant** Cuddalore, Tamil Nadu 7 6,720 MT **Industrial Plants** Sarigam, Gujarat 8 7.200 MT Taloja, Maharashtra 9 14,000 KL **Upcoming Plants** Mysuru, Karnataka 10 6,00,000 KL\* Visakhapatnam, Andhra 11 Pradesh 5,00,000 KL\*

\* Installed capacities in Phase-I will be 3,00,000 KL per annum

Upcoming paint manufacturing facilities at Visakhapatnam and Mysuru

**Key Product Offerings** 