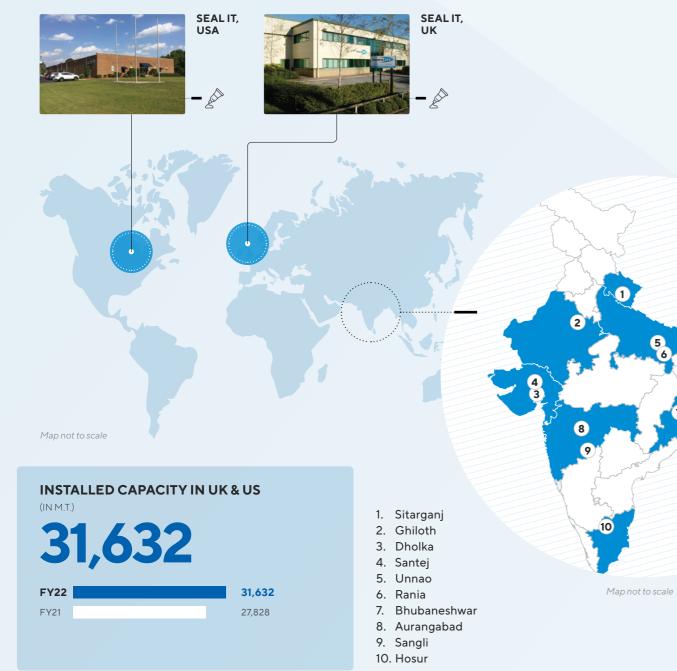

#### **GLOBAL FACILITIES**

#### **DOMESTIC FACILITIES**

#### **ADHESIVES & SEALANTS**

23,397

#### PIPES & WATER TANKS

Sitarganj

Dholka

7,515

Santej

Bhubaneshwar

(Cuttack)

3,46,686

3,22,294