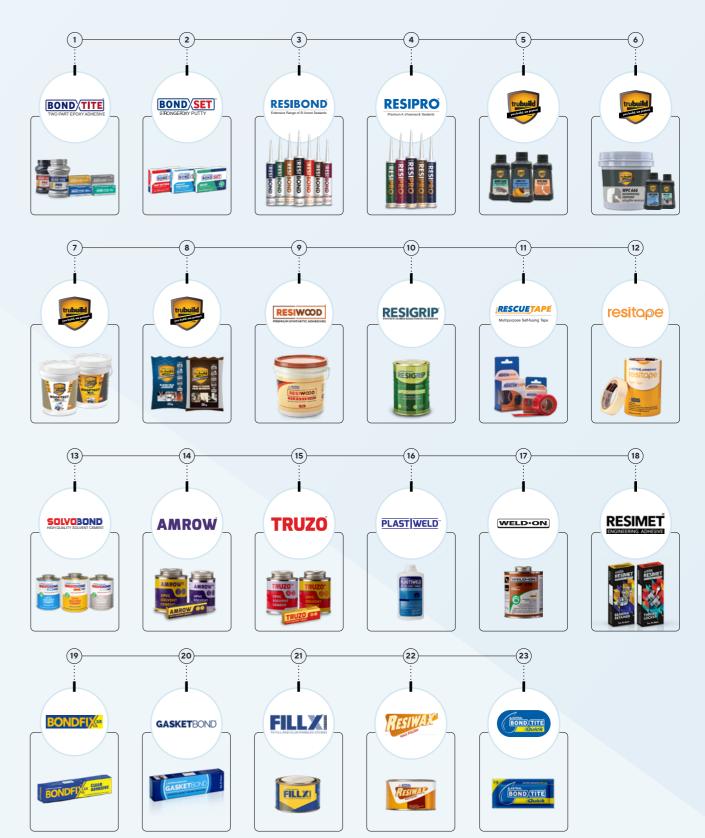

# Water tanks

**ASTRAL** 

**ASTRAL** 

- Silicone Sealants (3-4)
- Construction Chemicals (5)
- Membrane & Coating (6)
- Waterproofing (7)
- Tile & Grout Adhesives (8)
- Pva Adhesives (9)
- Rubber Adhesives (10)
- Tapes (11-12)
- Solvent Cements (13-17)
- Anaerobic Adhesives (18)
- Clear Acrylic Adhesive (19)
- Industrial (20-22)
- Cyanoacrylate Instant Adhesive (23)