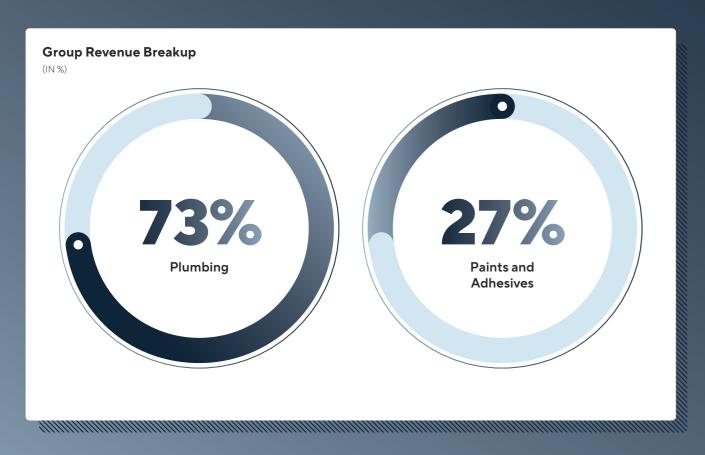

INHERENTLY RESILIENT. INCREDIBLY AGILE.

> Over the past two years, we recorded a CAGR growth

35.50% In Adhesives & Sealants business

Individually, our plumbing and paints and adhesives business performed well. Our plumbing business recorded a revenue growth of 11.93% over last year at ₹37,675 million. EBITDA stood at ₹6,419 million, up by 1.41%, while PBT stood at ₹4,850 million, witnessing a marginal fall of 6.6%. We recorded a strong production growth of 22.15% as our production volume stood at 1,73,940 MT for the year. Our paints and adhesives business boomed during the year, with revenue growing by 35.28% over last year to ₹13,910 million and EBITDA growing by 24.40% to ₹1.932 million. This business. thus. accounted for 27% of our revenue compared to 23% in FY22.