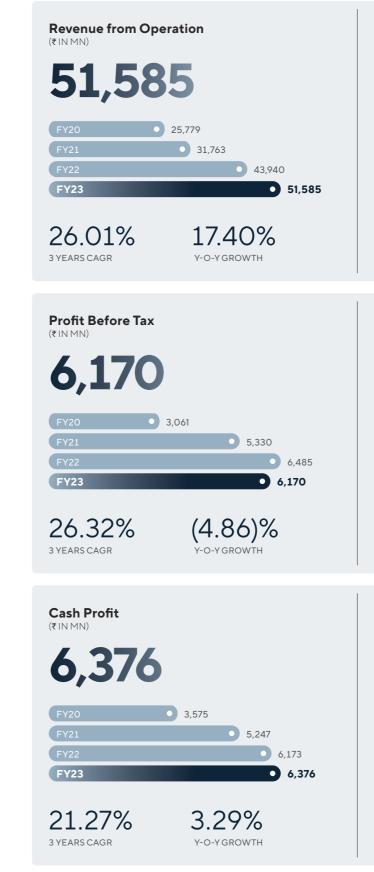

Against these trends, Astral exhibited significant resilience and recorded a revenue of ₹51,585 million, up by 17.4% over FY22. Our PBT and EBITDA stood at ₹6,170 million and ₹8,351 million, respectively. We made a net cash profit of ₹6,376 million, up by 3.29% over FY22.

INHERENTLY RESILIENT. INCREDIBLY AGILE.

> Over the past two years, we recorded a CAGR growth

35.50% In Adhesives & Sealants business

Individually, our plumbing and paints and adhesives business performed well. Our plumbing business recorded a revenue growth of 11.93% over last year at ₹37,675 million. EBITDA stood at ₹6,419 million, up by 1.41%, while PBT stood at ₹4,850 million, witnessing a marginal fall of 6.6%. We recorded a strong production growth of 22.15% as our production volume stood at 1,73,940 MT for the year. Our paints and adhesives business boomed during the year, with revenue growing by 35.28% over last year to ₹13,910 million and EBITDA growing by 24.40% to ₹1.932 million. This business. thus. accounted for 27% of our revenue compared to 23% in FY22.