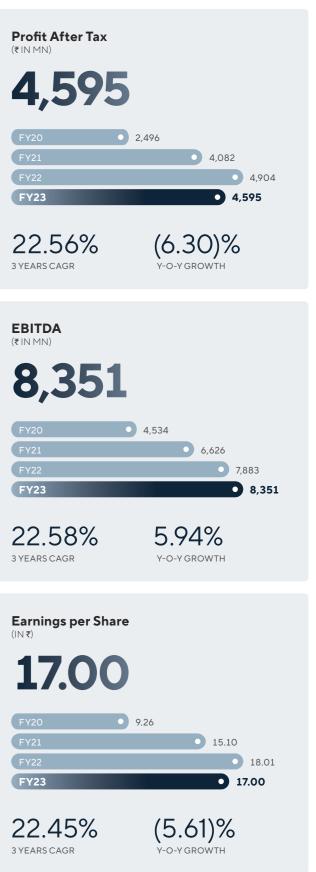

Additionally, during the year, we expanded the Bondtite brand umbrella to incorporate two additional adhesive offerings: Cyanoacrylate instant adhesive, and Polyvinyl Acetate (PVA) under Bondtite.

These concerted efforts culminated in a robust consolidated performance for the year, yielding a PBT of ₹6,170 million and an EBITDA of ₹8.351 million

Against these trends, Astral exhibited significant resilience and recorded a revenue of ₹51,585 million, up by 17.4% over FY22. Our PBT and EBITDA stood at ₹6,170 million and ₹8,351 million, respectively. We made a net cash profit of ₹6,376 million, up by 3.29% over FY22.