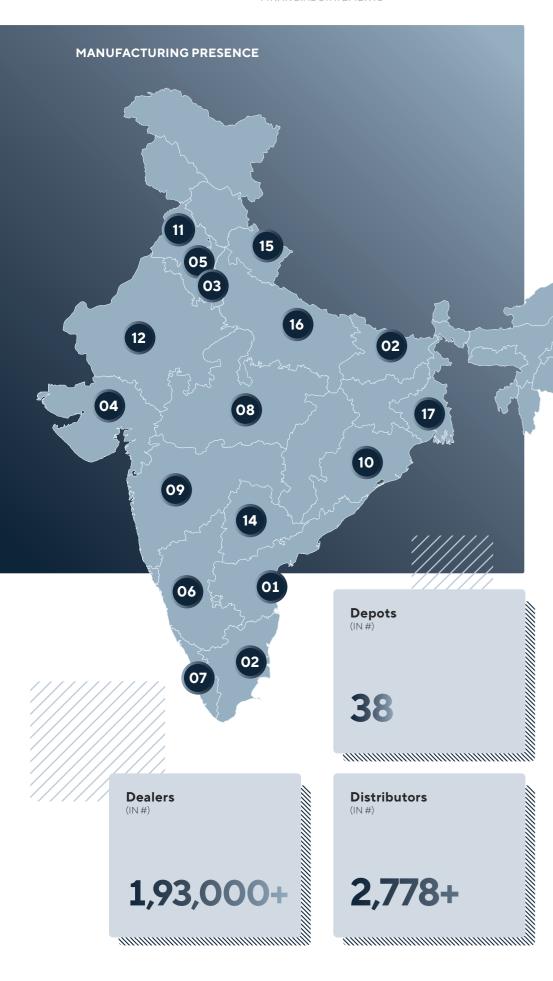

#### MANUFACTURING PRESENCE

# **Strategic Presence that Enables Efficiencies**

We have several manufacturing facilities that are located strategically across the country, which allows us to cater to the diverse needs of our customers in different regions and industries. Our plants are equipped with state-of-the-art technology and machinery, which allows us to develop high-quality products.

infrastructure, combined with our commitment to quality control, allows us to stay ahead of the curve and maintain our leadership position in the market.

Modern manufacturing

#### CORPORATE OVERVIEW

STATUTORY REPORT FINANCIAL STATEMENTS

| PLACE |                         | PIPES        |                       | ADHES            | IVES & SE    | ALANTS       | WATER TANKS      | PAINTS       |              |              |
|-------|-------------------------|--------------|-----------------------|------------------|--------------|--------------|------------------|--------------|--------------|--------------|
|       |                         | Plants       | Depots                | Branch<br>Office | Plants       | Depots       | Branch<br>Office | Plants       | Plants       | Depots       |
| 01    | ANDHRA PRADESH          |              |                       |                  | _            |              |                  |              |              |              |
|       | Vijayawada              | -            | $\checkmark$          | -                | -            | -            | -                | -            | -            | $\checkmark$ |
| 2     | BIHAR                   |              |                       |                  |              |              |                  | · · · · · ·  |              |              |
|       | Patna                   | -            | $\checkmark$          | -                | -            | $\checkmark$ | -                | -            | -            | -            |
| 3     | DELHI                   |              |                       | · · · ·          |              |              |                  |              |              |              |
|       | New Delhi               | -            | $\checkmark$          | $\checkmark$     | -            | $\checkmark$ | -                | -            | -            | -            |
| 04    | GUJARAT                 |              |                       |                  |              |              |                  | · · · · · ·  |              |              |
|       | Ahmedabad               | -            | -                     | $\checkmark$     | -            | -            | -                | -            | -            | -            |
|       | Dahej (Under trial run) | -            | -                     | -                | $\checkmark$ | -            | -                | -            | -            | -            |
|       | Dholka                  | $\checkmark$ | -                     | -                | -            | _            | -                | -            | -            | -            |
|       | Santej                  | $\checkmark$ | -                     | -                | $\checkmark$ | -            | -                | $\checkmark$ | -            | -            |
| )5    | HARYANA                 |              |                       |                  |              |              |                  |              |              |              |
|       | Ambala                  | -            | $\checkmark$          | -                | -            | -            | -                | -            | -            | -            |
| 6     | KARNATAKA               |              |                       |                  |              |              |                  | I            |              |              |
|       | Bengaluru               | -            | -                     | $\checkmark$     | -            | $\checkmark$ | -                | -            | $\checkmark$ | $\checkmark$ |
|       | Hubbali                 | -            | -                     | -                | -            | -            | -                | -            | -            | $\checkmark$ |
|       | Mangaluru               | -            | -                     | -                | -            |              | _                | -            | -            | $\checkmark$ |
|       | Mysuru                  |              | _                     | -                | _            |              | _                | _            | _            | $\checkmark$ |
| )7    | KERALA                  |              |                       | I                |              |              |                  | <u> </u>     |              |              |
|       | Kochi                   | -            | -                     | $\checkmark$     | _            | _            | _                | -            | -            | $\checkmark$ |
| 8     | MADHYA PRADESH          |              |                       |                  |              |              |                  |              |              |              |
| 0     | Indore                  | -            | $\checkmark$          | $\checkmark$     | _            | $\checkmark$ | _                | -            |              | -            |
| 9     | MAHARASHTRA             |              | <b></b>               | · ·              |              | ×            |                  | _            |              |              |
| 9     |                         | $\checkmark$ |                       |                  |              |              |                  | $\checkmark$ |              |              |
|       | Aurangabad              |              | -                     | -                | -            | -            | -                |              | -            | -            |
|       | Kolhapur                | -            | $\checkmark$          | -                | -            | -            | -                | -            | -            |              |
|       | Mumbai                  | -            | -                     | $\checkmark$     | -            | -            |                  | -            | -            | -            |
|       | Nagpur                  | -            | $\checkmark$          | -                | -            |              |                  | -            | -            | -            |
|       | Pune                    | -            | -                     | $\checkmark$     | -            |              | -                | -            | -            | -            |
| -     | Sangli                  | $\checkmark$ | -                     | -                | -            | -            | -                | -            | -            | -            |
| 0     | ODISHA                  |              |                       |                  |              |              |                  |              |              |              |
|       | Cuttack                 | $\checkmark$ | -                     | -                | -            | -            | -                | $\checkmark$ | -            | -            |
| 1     | PUNJAB                  |              |                       |                  |              |              |                  | 1            |              |              |
|       | Mohali                  | -            | -                     | -                | -            | $\checkmark$ | -                | -            | -            | -            |
| 2     | RAJASTHAN               |              |                       |                  |              |              |                  |              |              |              |
|       | Ghiloth                 | ✓            | -                     | -                | -            | -            |                  | $\checkmark$ | -            | -            |
|       | Jaipur                  | -            | <ul> <li>✓</li> </ul> | $\checkmark$     | -            | $\checkmark$ | _                | -            | -            | -            |
|       | Udaipur                 | -            | $\checkmark$          | -                | -            | -            | -                | -            | -            | -            |
| 3     | TAMIL NADU              |              |                       |                  |              |              |                  |              |              |              |
|       | Chennai                 | -            | -                     | $\checkmark$     | -            | -            | -                | -            | -            | $\checkmark$ |
|       | Coimbatore              | -            | $\checkmark$          | -                | -            | -            | -                | -            | -            | $\checkmark$ |
|       | Hosur                   | $\checkmark$ | -                     | -                | -            | -            | -                | $\checkmark$ | -            | $\checkmark$ |
|       | Madurai                 | -            | _                     | -                | _            | _            | -                | -            | -            | $\checkmark$ |
| 4     | TELANGANA               |              |                       |                  |              |              |                  |              |              |              |
|       | Hyderabad               | -            | $\checkmark$          | $\checkmark$     | -            | $\checkmark$ | -                | -            | -            | -            |
| 5     | UTTARAKHAND             |              |                       |                  |              |              |                  | 1            |              |              |
| -     | Sitarganj               | $\checkmark$ | -                     | -                | _            | _            | _                | -            | -            | -            |
| 6     | UTTAR PRADESH           |              |                       |                  |              |              |                  | <u> </u>     |              |              |
| -     | Lucknow                 | -            | $\checkmark$          | $\checkmark$     | _            | _            | _                | -            | -            | _            |
|       | Kanpur                  |              | -                     | -                | _            |              | $\checkmark$     | _            |              |              |
|       | Rania                   |              |                       | -                | $\checkmark$ |              | -                |              |              |              |
|       | Unnao                   |              |                       | -                | ~<br>~       |              |                  | -            |              |              |
|       | Varanasi                |              | $\checkmark$          | -                | -            |              |                  | -            |              |              |
| 7     |                         | -            |                       | -                | -            | -            | -                | -            | -            | -            |
| 7     | WEST BENGAL             |              |                       |                  |              |              |                  | 1            |              |              |
|       | Kolkata                 | -            | $\checkmark$          | $\checkmark$     | -            | $\sim$       | -                | -            | -            | -            |

10

| 1 | 1  |  |
|---|----|--|
| L | Τ. |  |

CORPORATE OVERVIEW STATUTORY REPORT

FINANCIAL STATEMENTS