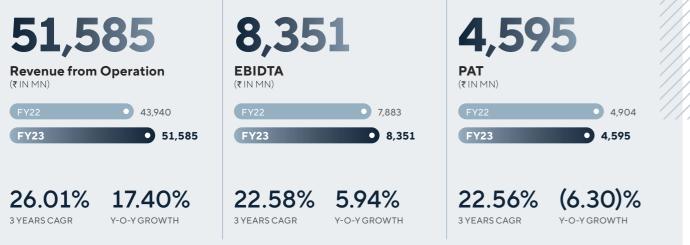

Against these trends, Astral exhibited significant resilience and recorded a revenue of ₹51,585 million, up by 17.4% over FY22. Our PBT and EBITDA stood at ₹6,170 million and ₹8,351 million, respectively. We made a net cash profit of ₹6,376 million, up by 3.29% over FY22.

INHERENTLY RESILIENT. INCREDIBLY AGILE.

> Over the past two years, we recorded a CAGR growth

35.50% In Adhesives & Sealants business

Individually, our plumbing and paints and adhesives business performed well. Our plumbing business recorded a revenue growth of 11.93% over last year at ₹37,675 million. EBITDA stood at ₹6,419 million, up by 1.41%, while PBT stood at ₹4,850 million, witnessing a marginal fall of 6.6%. We recorded a strong production growth of 22.15% as our production volume stood at 1,73,940 MT for the year. Our paints and adhesives business boomed during the year, with revenue growing by 35.28% over last year to ₹13,910 million and EBITDA growing by 24.40% to ₹1.932 million. This business. thus. accounted for 27% of our revenue compared to 23% in FY22.