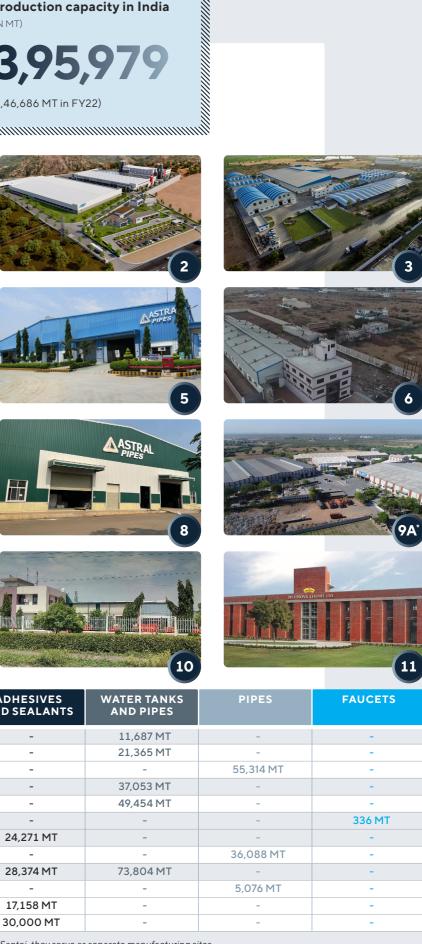

• Domestic Facilities

| LO | CATIONS                 | ADHESIVES<br>AND SEALANTS | W. |
|----|-------------------------|---------------------------|----|
| 1  | Aurangabad              | -                         |    |
| 2  | Bhubaneshwar (Cuttack)  | -                         |    |
| 3  | Dholka                  | -                         |    |
| 4  | Ghiloth                 | -                         |    |
| 5  | Hosur                   | -                         |    |
| 6  | Jamnagar                | -                         |    |
| 7  | Rania                   | 24,271 MT                 |    |
| 8  | Sangali                 | -                         |    |
| 9  | Santej (9A & 9B)        | 28,374 MT                 |    |
| 10 | Sitarganj               | -                         |    |
| 11 | Unaao                   | 17,158 MT                 |    |
|    | Dahej (Under trial run) | 30,000 MT                 |    |

\* Although both Plant 9A and Plant 9B are located in Santej, they serve as separate manufacturing sites

CORPORATE OVERVIEW STATUTORY REPORT