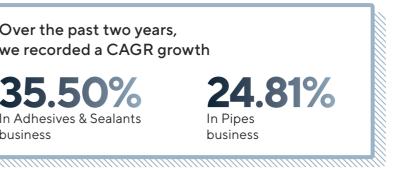

INHERENTLY RESILIENT. INCREDIBLY AGILE.

> Over the past two years, we recorded a CAGR growth

35.50% In Adhesives & Sealants business

Individually, our plumbing and paints and adhesives business performed well. Our plumbing business recorded a revenue growth of 11.93% over last year at ₹37,675 million. EBITDA stood at ₹6,419 million, up by 1.41%, while PBT stood at ₹4,850 million, witnessing a marginal fall of 6.6%. We recorded a strong production growth of 22.15% as our production volume stood at 1,73,940 MT for the year. Our paints and adhesives business boomed during the year, with revenue growing by 35.28% over last year to ₹13,910 million and EBITDA growing by 24.40% to ₹1.932 million. This business. thus. accounted for 27% of our revenue compared to 23% in FY22.

Over the past two years, we recorded a CAGR growth of 24.81% for our pipes business, despite operating in a challenging environment. Similarly, for the adhesives business, we have delivered a CAGR growth of 35.50% over the past two years. Having set the benchmark ourselves, we are confident that our pipes and adhesives business will continue growing at a CAGR of 15% in the next 5 years. We plan to grow both our businesses by entering into new geographies, launching new products and adding new dealers, distributors and plumbers to our family. Moreover, the upcoming plants in