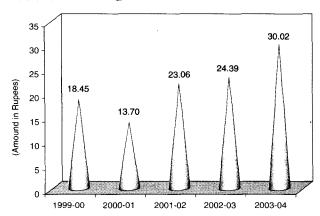

|

## Highlights

## Turnover



## Earning Per Share



## Profit Before & After Tax



## Dividend and Payout



### Net Worth



### Book Value



#### Notice

Notice is hereby given that the 21st Annual General Meeting of the Members of AARTI INDUSTRIES LIMITED will be held at the registered office of the Company at Plot Nos. 801, 801/23, GIDC Estate, Phase III, Vapi-396195, Dist Valsad, Gujarat, on Friday, 30th July, 2004 at 10.30 a.m. to transact the following ordinary business:

- 1. To receive consider and adopt the Balance sheet as at 31st March, 2004 and the Profit and Loss Account for the year ended on that date and the Reports of the Directors' and Auditors' thereon.
- 2. To declare final Dividend.
- 3. To appoint a Director in place of Shri. Chandrakant V. Gogri, who is liable to retire by rotation and being eligible, offers himse