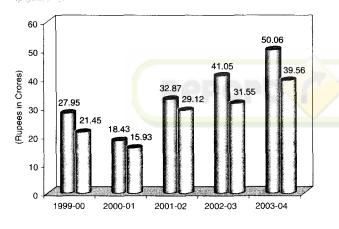

|

## Highlights

## Turnover



## Earning Per Share



## Profit Before & After Tax



## Dividend and Payout



### Net Worth



### Book Value



#### Notice

Notice is hereby given that the 21st Annual General Meeting of the Members of AARTI INDUSTRIES LIMITED will be held at the registered office of the Company at Plot Nos. 801, 801/23, GIDC Estate, Phase III, Vapi-396195, Dist Valsad, Gujarat, on Friday, 30th July, 2004 at 10.30 a.m. to transact the following ordinary business:

- 1. To receive consider and adopt the Balance sheet as at 31st March, 2004 and the Profit and Loss Account for the year ended on that date and the Reports of the Directors' and Auditors' thereon.
- 2. To declare final Dividend.
- 3. To appoint a Director in place of Shri. Chandrakant V. Gogri, who is liable to retire by rotation and being eligible, offers himself for reappointment.
- 4. To ap