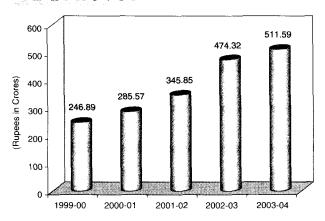

|

## Highlights

## Turnover



## Earning Per Share



## Profit Before & After Tax



## Dividend and Payout



### Net Worth



### Book Value



#### Notice

Notice is hereby given that the 21st Annual General Meeting of the Members of AARTI INDUSTRIES LIMITED will be held at the registered office of the Company at Plot Nos. 801, 801/23, GIDC Estate, Phase III, Vapi-396195, Dist Valsad, Gujarat, on Friday, 30th July, 2004 at 10.30 a.m. to transact the following ordinary business:

- 1. To receive consider and adopt the Balance sheet as at 31st March, 2004 and the Profit and Loss Account for the year ended on that date and the Reports of the Directors' and Auditors' thereon.
- 2. To declare final Dividend.
- 3. To appoint a Director in place of Shri. Chandrakant V. Gogri, who is liable to retire by rotation and bein