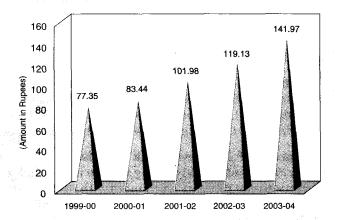

|

## Highlights

## Turnover



## Earning Per Share



## Profit Before & After Tax



## Dividend and Payout



### Net Worth



### Book Value



#### Notice

Notice is hereby given that the 21st Annual General Meeting of the Members of AARTI INDUSTRIES LIMITED will be held at the registered office of the Company at Plot Nos. 801, 801/23, GIDC Estate, Phase III, Vapi-396195, Dist Valsad, Gujarat, on Friday, 30th July, 2004 at 10.30 a.m. to transact the following ordinary business:

- 1. To receive consider and adopt the Balance sheet as at 31st March, 2004 and the Profit and Loss Account for the year ended on that date and the Reports of the Directors' and Auditors' thereon.
- 2. To declare final Dividend.
- 3. To appoint a Director in place of Shri. Chandrakant V. Gogri, who is liable to retire by rotation and being eligible, offers himself for reappointment.
- 4. To appoint a Director in place of Shri. Laxmichand K. Jain, who is