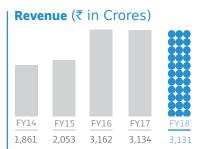

## Well on our way to post strong performance

**14**CAGR (%)

16 CAGR (%)

15 CAGR (%)

**Our Mission Improve** healthcare with innovation, commitment and trust.

**KEY HIGHLIGHTS - 2017-18** 

₹3,131<sub>Crores</sub>

₹642<sub>Crores</sub>

**Market Capitalisation** 

₹10,300<sub>Crores</sub> ₹21.89