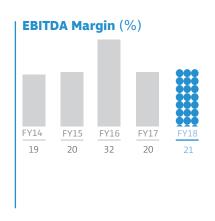

**Our Mission Improve** healthcare with innovation, commitment and trust.

**KEY HIGHLIGHTS - 2017-18** 

₹3,131<sub>Crores</sub>

₹642<sub>Crores</sub>

**Market Capitalisation** 

₹10,300<sub>Crores</sub> ₹21.89