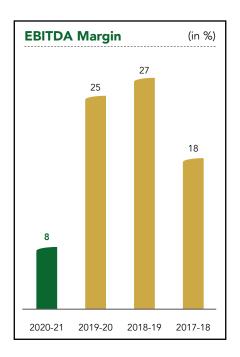

#### Vision:

To become the top performing and most respected Paper Company in India

Performance for the year 2020-21

Rs. 88,675 lakh

Revenue from operations

Rs. 7,170 lakh

**EBITDA** 

Rs. (460) lakh

#### **Key Financial and Operational Highlights**