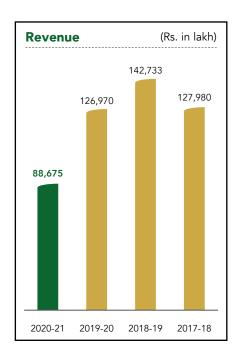

#### Vision:

To become the top performing and most respected Paper Company in India

Performance for the year 2020-21

Rs. 88,675 lakh

Revenue from operations

Rs. 7,170 lakh

**EBITDA** 

Rs. (460) lakh