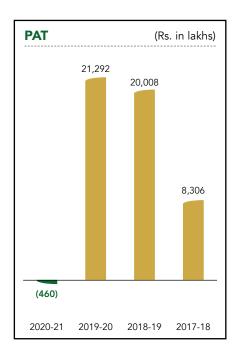

#### Vision:

To become the top performing and most respected Paper Company in India

Performance for the year 2020-21

Rs. 88,675 lakh

Revenue from operations

Rs. 7,170 lakh

**EBITDA** 

Rs. (460) lakh

PAT

164,408 MTs

**Paper Production** 

175,659 MTs

Sales volume

#### **Key Financial and Operational Highlights**