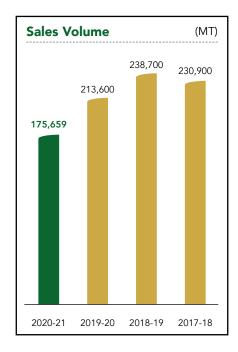

PAT

164,408 MTs

**Paper Production** 

175,659 MTs

Sales volume

#### **Key Financial and Operational Highlights**