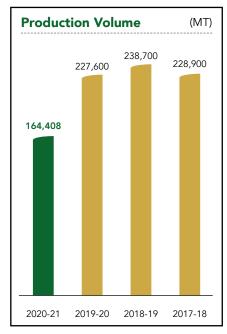

PAT

164,408 MTs

**Paper Production** 

175,659 MTs

Sales volume

#### **Key Financial and Operational Highlights**