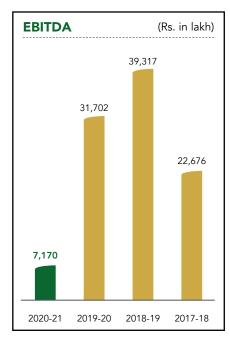

#### Vision:

To become the top performing and most respected Paper Company in India

Performance for the year 2020-21

Rs. 88,675 lakh

Revenue from operations

Rs. 7,170 lakh

**EBITDA** 

Rs. (460) lakh