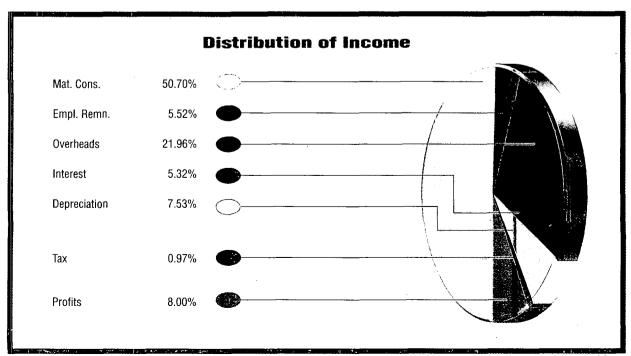

#### FINANCIAL HIGHLIGHTS

|                                                                                                                    | 1997-98<br>(Rs. in lacs)              | 1996-97<br>(Rs. in lacs)                |
|--------------------------------------------------------------------------------------------------------------------|---------------------------------------|-----------------------------------------|
| GROSS SALES                                                                                                        | 28,69.15                              | 44,07.43                                |
| Gross Profit Before Depreciation<br>Less: Depreciation<br>Profit Before Tax<br>Less: Provision for Taxation        | 4,57.66<br>2,08.90<br>248.76<br>27.00 | 8,34.61<br>1,61.06<br>673.55<br>1,80.00 |
| Profit After Tax Add: Balance brought forward                                                                      | 2,21.76                               | 4,93.55                                 |
| from Previous year Prior years' adjustments                                                                        | 2,30.00<br>4.07                       | 1,50,00                                 |
| Disposable Profit                                                                                                  | 4,55.83                               | 6,48.66                                 |
| The Directors recommend the appropriation of the disposable                                                        |                                       |                                         |
| profit as under: Dividend on Equity Shares Tax on Proposed Dividend Transfer to General Reserve Balance carried to | 1,40.14<br>14.01<br>50.00             | 1,67.92<br>16.79<br>2,33.95             |
| Balance Sh <mark>ee</mark> t                                                                                       | 2,51.68                               | 2,30.00                                 |