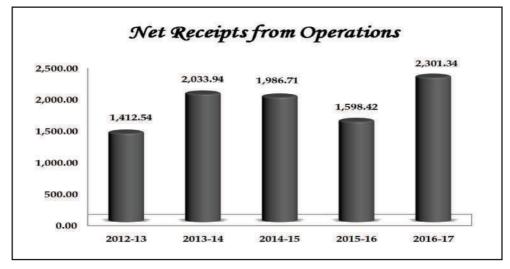

# 5 YEAR'S PERFORMANCE AT A GLANCE

(₹ in Lacs)

| FINANCIAL YEAR                        | 2012-13* | 2013-14* | 2014-2015* | 2015-2016* | 2016-2017* |
|---------------------------------------|----------|----------|------------|------------|------------|
| REVENUES:                             |          |          |            |            |            |
| Net Receipts from operations          | 1,412.54 | 2,033.94 | 1,986.71   | 1,598.42   | 2,301.34   |
| Other Income                          | 37.71    | 26.32    | 115.67     | 134.80     | 231.71     |
| Total Income                          | 1,450.25 | 2,060.26 | 2,102.38   | 1733.22    | 2,533.05   |
| EXPENDITURE:                          |          |          |            |            |            |
| Operating and Administrative Expenses | 955.75   | 1,562.80 | 1,568.92   | 1,283.09   | 2,032.14   |
| Operating Profit                      | 494.50   | 497.46   | 533.46     | 450.13     | 500.91     |
| Finance Cost                          | 322.88   | 336.97   | 307.94     | 323.55     | 369.28     |
| PBDT                                  | 171.62   | 160.49   | 225.52     | 126.58     | 131.63     |
| Depreciation                          | 103.93   | 86.69    | 84.89      | 80.56      | 80.44      |
| PBT                                   | 67.69    | 73.80    | 140.62     | 46.02      | 51.19      |
| Tax                                   | 23.30    | 64.14    | 50.48      | 45.05      | 31.93      |
| PAT                                   | 44.39    | 9.66     | 90.14      | 0.97       | 19.26      |
| Dividend per share proposed (₹)       | NIL      | NIL      | NIL        | NIL        | NIL        |