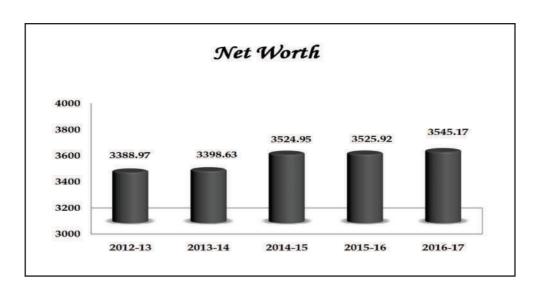

# BALANCE SHEET

(₹ in Lacs)

|           |                                                                                            |                                                                                                                                                                                                                                                                                                                                                                   |                                                                                                                                                                                                                                                                                                                                                                                                                                                                                                                            | (VIII Lacs)                                                                                                                                                                                                                                                                                                                                                                                                                                                                                                                                                                                                                                                                                              |
|-----------|--------------------------------------------------------------------------------------------|-------------------------------------------------------------------------------------------------------------------------------------------------------------------------------------------------------------------------------------------------------------------------------------------------------------------------------------------------------------------|----------------------------------------------------------------------------------------------------------------------------------------------------------------------------------------------------------------------------------------------------------------------------------------------------------------------------------------------------------------------------------------------------------------------------------------------------------------------------------------------------------------------------|----------------------------------------------------------------------------------------------------------------------------------------------------------------------------------------------------------------------------------------------------------------------------------------------------------------------------------------------------------------------------------------------------------------------------------------------------------------------------------------------------------------------------------------------------------------------------------------------------------------------------------------------------------------------------------------------------------|
| 2012-13** | 2013-14**                                                                                  | 2014-15**                                                                                                                                                                                                                                                                                                                                                         | 2015-16**                                                                                                                                                                                                                                                                                                                                                                                                                                                                                                                  | 2016-17**                                                                                                                                                                                                                                                                                                                                                                                                                                                                                                                                                                                                                                                                                                |
|           |                                                                                            |                                                                                                                                                                                                                                                                                                                                                                   |                                                                                                                                                                                                                                                                                                                                                                                                                                                                                                                            |                                                                                                                                                                                                                                                                                                                                                                                                                                                                                                                                                                                                                                                                                                          |
| 2,506.13  | 2,464.87                                                                                   | 2,377.19                                                                                                                                                                                                                                                                                                                                                          | 2,287.35                                                                                                                                                                                                                                                                                                                                                                                                                                                                                                                   | 2,227.60                                                                                                                                                                                                                                                                                                                                                                                                                                                                                                                                                                                                                                                                                                 |
|           |                                                                                            |                                                                                                                                                                                                                                                                                                                                                                   |                                                                                                                                                                                                                                                                                                                                                                                                                                                                                                                            |                                                                                                                                                                                                                                                                                                                                                                                                                                                                                                                                                                                                                                                                                                          |
| 1,040.00  | 1,040.00                                                                                   | 636.63                                                                                                                                                                                                                                                                                                                                                            | 490.00                                                                                                                                                                                                                                                                                                                                                                                                                                                                                                                     | 1,090.00                                                                                                                                                                                                                                                                                                                                                                                                                                                                                                                                                                                                                                                                                                 |
| 534.29    | 789.91                                                                                     | 538.87                                                                                                                                                                                                                                                                                                                                                            | 747.30                                                                                                                                                                                                                                                                                                                                                                                                                                                                                                                     | 528.54                                                                                                                                                                                                                                                                                                                                                                                                                                                                                                                                                                                                                                                                                                   |
|           |                                                                                            |                                                                                                                                                                                                                                                                                                                                                                   |                                                                                                                                                                                                                                                                                                                                                                                                                                                                                                                            |                                                                                                                                                                                                                                                                                                                                                                                                                                                                                                                                                                                                                                                                                                          |
| 1,441.53  | 1,164.27                                                                                   | 1,703.13                                                                                                                                                                                                                                                                                                                                                          | 2,083.60                                                                                                                                                                                                                                                                                                                                                                                                                                                                                                                   | 1,623.69                                                                                                                                                                                                                                                                                                                                                                                                                                                                                                                                                                                                                                                                                                 |
|           |                                                                                            |                                                                                                                                                                                                                                                                                                                                                                   |                                                                                                                                                                                                                                                                                                                                                                                                                                                                                                                            |                                                                                                                                                                                                                                                                                                                                                                                                                                                                                                                                                                                                                                                                                                          |
|           |                                                                                            |                                                                                                                                                                                                                                                                                                                                                                   |                                                                                                                                                                                                                                                                                                                                                                                                                                                                                                                            |                                                                                                                                                                                                                                                                                                                                                                                                                                                                                                                                                                                                                                                                                                          |
| 5,521.95  | 5,459.05                                                                                   | 5,255.82                                                                                                                                                                                                                                                                                                                                                          | 5,608.25                                                                                                                                                                                                                                                                                                                                                                                                                                                                                                                   | 5,469.83                                                                                                                                                                                                                                                                                                                                                                                                                                                                                                                                                                                                                                                                                                 |
|           |                                                                                            |                                                                                                                                                                                                                                                                                                                                                                   |                                                                                                                                                                                                                                                                                                                                                                                                                                                                                                                            |                                                                                                                                                                                                                                                                                                                                                                                                                                                                                                                                                                                                                                                                                                          |
| 552.50    | 552.50                                                                                     | 552.50                                                                                                                                                                                                                                                                                                                                                            | 552.50                                                                                                                                                                                                                                                                                                                                                                                                                                                                                                                     | 552.50                                                                                                                                                                                                                                                                                                                                                                                                                                                                                                                                                                                                                                                                                                   |
| 2,836.47  | 2,846.13                                                                                   | 2,972.45                                                                                                                                                                                                                                                                                                                                                          | 2,973.42                                                                                                                                                                                                                                                                                                                                                                                                                                                                                                                   | 2,992.67                                                                                                                                                                                                                                                                                                                                                                                                                                                                                                                                                                                                                                                                                                 |
|           |                                                                                            |                                                                                                                                                                                                                                                                                                                                                                   |                                                                                                                                                                                                                                                                                                                                                                                                                                                                                                                            |                                                                                                                                                                                                                                                                                                                                                                                                                                                                                                                                                                                                                                                                                                          |
|           |                                                                                            |                                                                                                                                                                                                                                                                                                                                                                   |                                                                                                                                                                                                                                                                                                                                                                                                                                                                                                                            |                                                                                                                                                                                                                                                                                                                                                                                                                                                                                                                                                                                                                                                                                                          |
|           |                                                                                            |                                                                                                                                                                                                                                                                                                                                                                   |                                                                                                                                                                                                                                                                                                                                                                                                                                                                                                                            |                                                                                                                                                                                                                                                                                                                                                                                                                                                                                                                                                                                                                                                                                                          |
| 2,009.18  | 1,798.45                                                                                   | 1,516.46                                                                                                                                                                                                                                                                                                                                                          | 1,851.29                                                                                                                                                                                                                                                                                                                                                                                                                                                                                                                   | 1,671.34                                                                                                                                                                                                                                                                                                                                                                                                                                                                                                                                                                                                                                                                                                 |
|           | 82.65                                                                                      |                                                                                                                                                                                                                                                                                                                                                                   |                                                                                                                                                                                                                                                                                                                                                                                                                                                                                                                            |                                                                                                                                                                                                                                                                                                                                                                                                                                                                                                                                                                                                                                                                                                          |
| 118.77    | 172.00                                                                                     | 208.68                                                                                                                                                                                                                                                                                                                                                            | 222.89                                                                                                                                                                                                                                                                                                                                                                                                                                                                                                                     | 242.23                                                                                                                                                                                                                                                                                                                                                                                                                                                                                                                                                                                                                                                                                                   |
|           | 2.17                                                                                       |                                                                                                                                                                                                                                                                                                                                                                   |                                                                                                                                                                                                                                                                                                                                                                                                                                                                                                                            |                                                                                                                                                                                                                                                                                                                                                                                                                                                                                                                                                                                                                                                                                                          |
| 5.03      | 5.15                                                                                       | 5.73                                                                                                                                                                                                                                                                                                                                                              | 8.15                                                                                                                                                                                                                                                                                                                                                                                                                                                                                                                       | 11.08                                                                                                                                                                                                                                                                                                                                                                                                                                                                                                                                                                                                                                                                                                    |
| 3,388.97  | 3,398.63                                                                                   | 3,524.95                                                                                                                                                                                                                                                                                                                                                          | 3,525.92                                                                                                                                                                                                                                                                                                                                                                                                                                                                                                                   | 3,545.17                                                                                                                                                                                                                                                                                                                                                                                                                                                                                                                                                                                                                                                                                                 |
| 5,521.95  | 5,459.05                                                                                   | 5,255.82                                                                                                                                                                                                                                                                                                                                                          | 5,608.25                                                                                                                                                                                                                                                                                                                                                                                                                                                                                                                   | 5,469.83                                                                                                                                                                                                                                                                                                                                                                                                                                                                                                                                                                                                                                                                                                 |
|           | 2,506.13  1,040.00 534.29 1,441.53 5,521.95  552.50 2,836.47 2,009.18 118.77 5.03 3,388.97 | 2,506.13       2,464.87         1,040.00       1,040.00         534.29       789.91         1,441.53       1,164.27         5,521.95       5,459.05         552.50       552.50         2,836.47       2,846.13          2,009.18       1,798.45          82.65         118.77       172.00          2.17         5.03       5.15         3,388.97       3,398.63 | 2,506.13       2,464.87       2,377.19         1,040.00       1,040.00       636.63         534.29       789.91       538.87             1,441.53       1,164.27       1,703.13             5,521.95       5,459.05       5,255.82         552.50       552.50       552.50         2,836.47       2,846.13       2,972.45              2,009.18       1,798.45       1,516.46          82.65          118.77       172.00       208.68          5.03       5.15       5.73         3,388.97       3,398.63       3,524.95 | 2,506.13       2,464.87       2,377.19       2,287.35         1,040.00       1,040.00       636.63       490.00         534.29       789.91       538.87       747.30               1,441.53       1,164.27       1,703.13       2,083.60               5,521.95       5,459.05       5,255.82       5,608.25         552.50       552.50       552.50       552.50         2,836.47       2,846.13       2,972.45       2,973.42               2,009.18       1,798.45       1,516.46       1,851.29          82.65           118.77       172.00       208.68       222.89          2.17           5.03       5.15       5.73       8.15         3,388.97       3,398.63       3,524.95       3,525.92 |

# FINANCIAL RATIO

|                                         | 2013     | 2014     | 2015     | 2016     | 2017     |
|-----------------------------------------|----------|----------|----------|----------|----------|
| Operating Ratio                         | 35.00%   | 24.45%   | 26.85%   | 28.16%   | 21.76%   |
| PBIDT Ratio                             | 34.09%   | 24.14%   | 25.37%   | 25.97%   | 19.77%   |
| PBT Ratio                               | 4.79%    | 3.62%    | 7.08%    | 2.88%    | 2.22%    |
| PAT Ratio                               | 3.14%    | 0.47%    | 4.53%    | 0.06%    | 0.83%    |
| Net Worth                               | 3,388.97 | 3,398.63 | 3,524.95 | 3,525.92 | 3,547.17 |
| Return on Equity (PBT/Equity)           | 2.00%    | 2.17%    | 3.99%    | 1.30%    | 1.44%    |
| Interest Coverage Ratio                 | 1.53     | 1.48     | 1.73     | 1.40     | 1.35     |
| Debt Equity Ratio (Secured Loan/Equity) | 0.60     | 0.53     | 0.43     | 0.52     | 0.47     |
| EPS (Basic)*                            | 0.80     | 0.17     | 1.63     | 0.02     | 0.35     |
| EPS (Diluted)*                          | 0.80     | 0.17     | 1.63     | 0.02     | 0.35     |