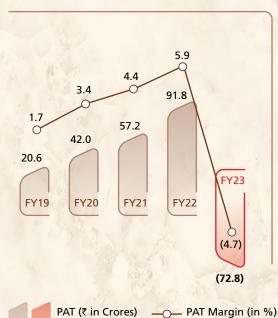

#### **EBITDA & EBITDA Margin**

EBITDA (₹ in Crores) — EBITDA Margin (in %)

**PAT & PAT Margin** 