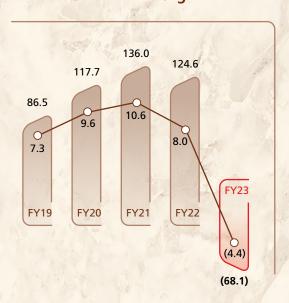

#### **EBITDA & EBITDA Margin**

EBITDA (₹ in Crores) — EBITDA Margin (in %)

**PAT & PAT Margin** 