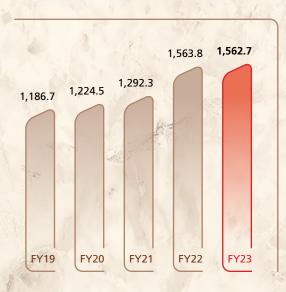

KUs

- Varied thickness, design, shape and color range
- Catering to the middle to uppermiddle segment
- Quartz 55 SKUs across 7 Series
- Composite Marble 42 SKUs across 9 Series



#### 1,100 SKUs

- Faucets and sanitaryware such as wash basins, urinals, one piece and wall hung water closets, among others
- Features like anti-bacterial, twin flushing technology, scratch, chemical and stain resistant, etc.
- Sanitaryware & Bathware –300+ SKUs
- □ Faucets & CP Fittings 800+ SKUs

#### **Our Clientele**

## Stronger with a distinguished

## **Client Base**









Architect Hafeez Contractor















LODHA



























Holangi Airport Kusinagar Airport





#### **Financial Performance**

### **Committed to**

# growth and value creation

#### Net Revenue (₹ in Crores)



#### **Net Worth** (₹ in Crores)



#### **EBITDA & EBITDA Margin**



EBITDA (₹ in Crores) — EBITDA Margin (in %)

**PAT & PAT Margin**