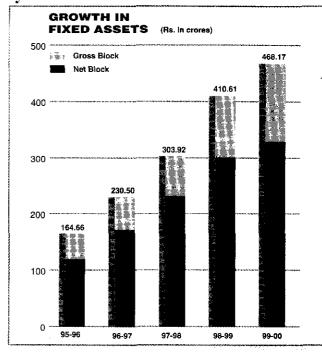

## **FIVE YEAR REVIEW**

(Rs. in lacs except for per share data, number of employees and ratios)

| RESULTS FOR THE ACCOUNTING YEAR                | 1999-00  | 1998-99  | 1997-98  | 1996-97               | 1995-96  |
|------------------------------------------------|----------|----------|----------|-----------------------|----------|
| Revenue Account                                |          |          |          |                       |          |
| Gross Sales                                    | 134,164  | 112,801  | 102,119  | 93,777                | 88,347   |
| Net Sales                                      | 106,617  | 89,474   | 80,245   | 73,720                | 70,459   |
| Growth Rate (%)                                | 19.16    | 11.50    | 8.85     | 4.63                  | 37.73    |
| Materials Consumed                             | 63,288 * | 54,876   | 48,764   | 45,847                | 46,382   |
| % to Net Sales                                 | 59.36    | 61.33    | 60.77    | 62.19                 | 65.83    |
| Overheads                                      | 25,565   | 22,203   | 19,476   | 16,711 **             | 14,699   |
| % to Net Sales                                 | 23.98    | 24.82    | 24.27    | 22.67                 | 20.86    |
| Operating Profit (PBIDT & Extra-ordinary item) | 19,122   | 13,883   | 13,058   | 12,409                | 10,354   |
| Interest Charges                               | 2,029    | 2,233    | 1,959    | 2,168                 | 1,417    |
| Depreciation                                   | 2,784    | 2,269    | 1,699    | 1,211                 | 902      |
| Profit Before EOI and Tax                      | 14,309   | 9,381    | 9,400    | 9,030                 | 8,035    |
| Profit After EOI but Before Tax                | 14,309   | 10,088   | 10,050   | 8,538                 | 8,035    |
| % to Net Sales                                 | 13.42    | 11.27    | 12.52    | 11.58                 | 11.40    |
| Profit After EOI and Tax                       | 9,734    | 7,688    | 6,750    | 5,538                 | 5,335    |
| Return on average net worth (%)                | 29.41    | 27.21    | 27.73    | 25.73                 | 28.70    |
| Capital Account                                | ļ        |          |          |                       |          |
| Share Capital                                  | 4,012    | 4,012    | 4,012    | 4,012                 | 4,012    |
| Reserves and Surplus                           | 31,729   | 26,439   | 22,038   | 18,629                | 16,401   |
| Loan Funds                                     | 17,444   | 21,686   | 19,285   | 1 <mark>4,</mark> 168 | 13,938   |
| Fixed Assets                                   | 32,934   | 30,111   | 23,146   | <b>1</b> 7,107        | 11,979   |
| Investments                                    | 4,054    | 4,978    | 4,607    | 2,855                 | 2,654    |
| Net Current Assets                             | 15,605   | 17,047   | 17,570   | 16,817                | 19,666   |
| Debt - Equity Ratio                            | 0.49:1   | 0.70:1   | 0.74:1   | 0.63:1                | 0.68:1   |
| Market Capitalisation                          | 170,494  | 1,01,494 | 1,25,163 | 1,12,125              | 1,37,398 |
| Per Share Data                                 |          |          |          |                       |          |
| Cash Earnings Per Share (Rs.)                  | 31.20    | 24.82    | 21.06    | 16.82                 | 15.55 #  |
| Earnings Per Share (Rs.)                       | 24.26    | 19.16    | 16.83    | 13.80                 | 13.30 #  |
| Dividend (%)                                   | 100      | 80       | 75       | 75                    | 65 @     |
| Book Value (Rs.)                               | 89.09    | 75.90    | 64.94    | 56.44                 | 50.88 #  |
| Other Information                              |          |          |          |                       |          |
| Number of Employees                            | 2,984    | 2,869    | 2,806    | 2,632                 | 2,642    |