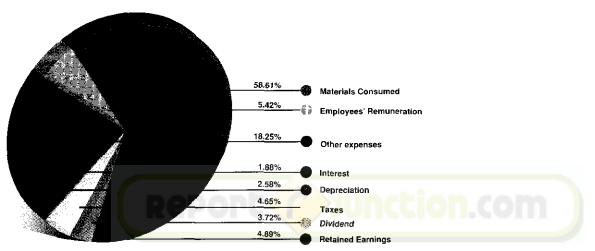

### **DISTRIBUTION OF INCOME**

#### 2. COMPANY PERFORMANCE

| A. Financial Highlights                                  |                              | (Rs. in Crores) |           |  |
|----------------------------------------------------------|------------------------------|-----------------|-----------|--|
|                                                          |                              | 1999-2000       | 1998-1999 |  |
| GROSS SALES                                              |                              | 1341.64         | 1128.01   |  |
| Profit Before Interest, Depreciation and Taxes           |                              | 191.22          | 138.83    |  |
| Less: Interest                                           |                              | 20.29           | 22.33     |  |
| Depreciation                                             |                              | 27.84           | 22.69     |  |
| Add: Extra-ordinary item (insurance claims)              |                              |                 | 7.07      |  |
| PROFIT BEFORE TAX                                        |                              | 143.09          | 100.88    |  |
| Less:                                                    | Provision for Taxation       | 45.75           | 24.00     |  |
| PROFIT AFTER TAX                                         |                              | 97.34           | 76.88     |  |
| Add:                                                     | Balance brought forward      |                 |           |  |
|                                                          | from the previous year       | 30.00           | 25.00     |  |
|                                                          | Prior year adjustments (Net) | 0.09            | 2.61      |  |
| DISPOSABLE PROFIT                                        |                              | 127.43          | 104.49    |  |
| That the Directors recommend for appropriation as under: |                              |                 |           |  |
| Divid                                                    | end - Interim I              | 16.05           | 14.04     |  |
|                                                          | Interim II                   | 24.07           | _         |  |
|                                                          | Final                        | _               | 18.05     |  |
| Tax on Dividend                                          |                              | 4.41            | 3.39      |  |
| Transfer to Debenture Redemption Reserve                 |                              | 10.00           | 12.50     |  |
| Transfer to General Reserve                              |                              | 30.90           | 26.51     |  |
| Balance carried to Balance Sheet                         |                              | 42.00           | 30.00     |  |
| TOTA                                                     | AL <mark>DISPOSAL</mark>     | 127.43          | 104.49    |  |
|                                                          |                              |                 |           |  |