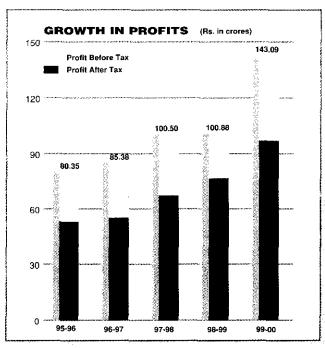

## **FIVE YEAR REVIEW**

(Rs. in lacs except for per share data, number of employees and ratios)

| RESULTS FOR THE ACCOUNTING YEAR                | 1999-00  | 1998-99  | 1997-98  | 1996-97               | 1995-96  |
|------------------------------------------------|----------|----------|----------|-----------------------|----------|
| Revenue Account                                |          |          |          |                       |          |
| Gross Sales                                    | 134,164  | 112,801  | 102,119  | 93,777                | 88,347   |
| Net Sales                                      | 106,617  | 89,474   | 80,245   | 73,720                | 70,459   |
| Growth Rate (%)                                | 19.16    | 11.50    | 8.85     | 4.63                  | 37.73    |
| Materials Consumed                             | 63,288 * | 54,876   | 48,764   | 45,847                | 46,382   |
| % to Net Sales                                 | 59.36    | 61.33    | 60.77    | 62.19                 | 65.83    |
| Overheads                                      | 25,565   | 22,203   | 19,476   | 16,711 **             | 14,699   |
| % to Net Sales                                 | 23.98    | 24.82    | 24.27    | 22.67                 | 20.86    |
| Operating Profit (PBIDT & Extra-ordinary item) | 19,122   | 13,883   | 13,058   | 12,409                | 10,354   |
| Interest Charges                               | 2,029    | 2,233    | 1,959    | 2,168                 | 1,417    |
| Depreciation                                   | 2,784    | 2,269    | 1,699    | 1,211                 | 902      |
| Profit Before EOI and Tax                      | 14,309   | 9,381    | 9,400    | 9,030                 | 8,035    |
| Profit After EOI but Before Tax                | 14,309   | 10,088   | 10,050   | 8,538                 | 8,035    |
| % to Net Sales                                 | 13.42    | 11.27    | 12.52    | 11.58                 | 11.40    |
| Profit After EOI and Tax                       | 9,734    | 7,688    | 6,750    | 5,538                 | 5,335    |
| Return on average net worth (%)                | 29.41    | 27.21    | 27.73    | 25.73                 | 28.70    |
| Capital Account                                | ļ        |          |          |                       |          |
| Share Capital                                  | 4,012    | 4,012    | 4,012    | 4,012                 | 4,012    |
| Reserves and Surplus                           | 31,729   | 26,439   | 22,038   | 18,629                | 16,401   |
| Loan Funds                                     | 17,444   | 21,686   | 19,285   | 1 <mark>4,</mark> 168 | 13,938   |
| Fixed Assets                                   | 32,934   | 30,111   | 23,146   | <b>1</b> 7,107        | 11,979   |
| Investments                                    | 4,054    | 4,978    | 4,607    | 2,855                 | 2,654    |
| Net Current Assets                             | 15,605   | 17,047   | 17,570   | 16,817                | 19,666   |
| Debt - Equity Ratio                            | 0.49:1   | 0.70:1   | 0.74:1   | 0.63:1                | 0.68:1   |
| Market Capitalisation                          | 170,494  | 1,01,494 | 1,25,163 | 1,12,125              | 1,37,398 |
| Per Share Data                                 |          |          |          |                       |          |
| Cash Earnings Per Share (Rs.)                  | 31.20    | 24.82    | 21.06    | 16.82                 | 15.55 #  |
| Earnings Per Share (Rs.)                       | 24.26    | 19.16    | 16.83    | 13.80                 | 13.30 #  |
| Dividend (%)                                   | 100      | 80       | 75       | 75                    | 65 @     |
| Book Value (Rs.)                               | 89.09    | 75.90    | 64.94    | 56.44                 | 50.88 #  |
| Other Information                              |          |          |          |                       |          |
| Number of Employees                            | 2,984    | 2,869    | 2,806    | 2,632                 | 2,642    |

#### 2. COMPANY PERFORMANCE

| A. Financial Highlights                                  |                              | (Rs. in Crores) |           |  |
|----------------------------------------------------------|------------------------------|-----------------|-----------|--|
|                                                          |                              | 1999-2000       | 1998-1999 |  |
| GROSS SALES                                              |                              | 1341.64         | 1128.01   |  |
| Profit Before Interest, Depreciation and Taxes           |                              | 191.22          | 138.83    |  |
| Less: Interest                                           |                              | 20.29           | 22.33     |  |
| Depreciation                                             |                              | 27.84           | 22.69     |  |
| Add: Extra-ordinary item (insurance claims)              |                              |                 | 7.07      |  |
| PROFIT BEFORE TAX                                        |                              | 143.09          | 100.88    |  |
| Less:                                                    | Provision for Taxation       | 45.75           | 24.00     |  |
| PROFIT AFTER TAX                                         |                              | 97.34           | 76.88     |  |
| Add:                                                     | Balance brought forward      |                 |           |  |
|                                                          | from the previous year       | 30.00           | 25.00     |  |
|                                                          | Prior year adjustments (Net) | 0.09            | 2.61      |  |
| DISPOSABLE PROFIT                                        |                              | 127.43          | 104.49    |  |
| That the Directors recommend for appropriation as under: |                              |                 |           |  |
| Divid                                                    | end - Interim I              | 16.05           | 14.04     |  |
|                                                          | Interim II                   | 24.07           | _         |  |
|                                                          | Final                        | _               | 18.05     |  |
| Tax on Dividend                                          |                              | 4.41            | 3.39      |  |
| Transfer to Debenture Redemption Reserve                 |                              | 10.00           | 12.50     |  |
| Transfer to General Reserve                              |                              | 30.90           | 26.51     |  |
| Balance carried to Balance Sheet                         |                              | 42.00           | 30.00     |  |
| TOTA                                                     | AL <mark>DISPOSAL</mark>     | 127.43          | 104.49    |  |
|                                                          |                              |                 |           |  |