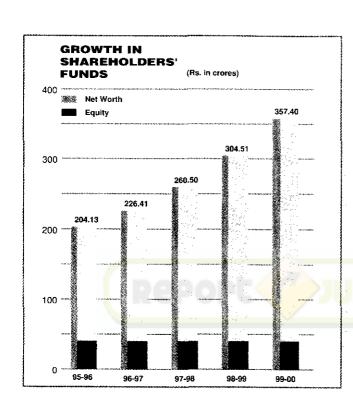

## **FIVE YEAR REVIEW**

(Rs. in lacs except for per share data, number of employees and ratios)

| RESULTS FOR THE ACCOUNTING YEAR                | 1999-00  | 1998-99  | 1997-98  | 1996-97               | 1995-96  |
|------------------------------------------------|----------|----------|----------|-----------------------|----------|
| Revenue Account                                |          |          |          |                       |          |
| Gross Sales                                    | 134,164  | 112,801  | 102,119  | 93,777                | 88,347   |
| Net Sales                                      | 106,617  | 89,474   | 80,245   | 73,720                | 70,459   |
| Growth Rate (%)                                | 19.16    | 11.50    | 8.85     | 4.63                  | 37.73    |
| Materials Consumed                             | 63,288 * | 54,876   | 48,764   | 45,847                | 46,382   |
| % to Net Sales                                 | 59.36    | 61.33    | 60.77    | 62.19                 | 65.83    |
| Overheads                                      | 25,565   | 22,203   | 19,476   | 16,711 **             | 14,699   |
| % to Net Sales                                 | 23.98    | 24.82    | 24.27    | 22.67                 | 20.86    |
| Operating Profit (PBIDT & Extra-ordinary item) | 19,122   | 13,883   | 13,058   | 12,409                | 10,354   |
| Interest Charges                               | 2,029    | 2,233    | 1,959    | 2,168                 | 1,417    |
| Depreciation                                   | 2,784    | 2,269    | 1,699    | 1,211                 | 902      |
| Profit Before EOI and Tax                      | 14,309   | 9,381    | 9,400    | 9,030                 | 8,035    |
| Profit After EOI but Before Tax                | 14,309   | 10,088   | 10,050   | 8,538                 | 8,035    |
| % to Net Sales                                 | 13.42    | 11.27    | 12.52    | 11.58                 | 11.40    |
| Profit After EOI and Tax                       | 9,734    | 7,688    | 6,750    | 5,538                 | 5,335    |
| Return on average net worth (%)                | 29.41    | 27.21    | 27.73    | 25.73                 | 28.70    |
| Capital Account                                | ļ        |          |          |                       |          |
| Share Capital                                  | 4,012    | 4,012    | 4,012    | 4,012                 | 4,012    |
| Reserves and Surplus                           | 31,729   | 26,439   | 22,038   | 18,629                | 16,401   |
| Loan Funds                                     | 17,444   | 21,686   | 19,285   | 1 <mark>4,</mark> 168 | 13,938   |
| Fixed Assets                                   | 32,934   | 30,111   | 23,146   | <b>1</b> 7,107        | 11,979   |
| Investments                                    | 4,054    | 4,978    | 4,607    | 2,855                 | 2,654    |
| Net Current Assets                             | 15,605   | 17,047   | 17,570   | 16,817                | 19,666   |
| Debt - Equity Ratio                            | 0.49:1   | 0.70:1   | 0.74:1   | 0.63:1                | 0.68:1   |
| Market Capitalisation                          | 170,494  | 1,01,494 | 1,25,163 | 1,12,125              | 1,37,398 |
| Per Share Data                                 |          |          |          |                       |          |
| Cash Earnings Per Share (Rs.)                  | 31.20    | 24.82    | 21.06    | 16.82                 | 15.55 #  |
| Earnings Per Share (Rs.)                       | 24.26    | 19.16    | 16.83    | 13.80                 | 13.30 #  |
| Dividend (%)                                   | 100      | 80       | 75       | 75                    | 65 @     |
| Book Value (Rs.)                               | 89.09    | 75.90    | 64.94    | 56.44                 | 50.88 #  |
| Other Information                              |          |          |          |                       |          |
| Number of Employees                            | 2,984    | 2,869    | 2,806    | 2,632                 | 2,642    |