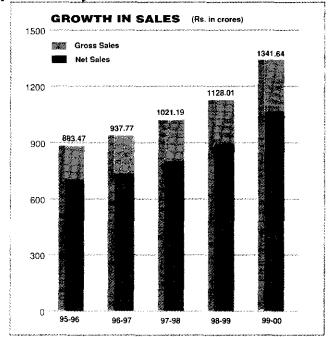

## **FIVE YEAR REVIEW**

(Rs. in lacs except for per share data, number of employees and ratios)

| RESULTS FOR THE ACCOUNTING YEAR                | 1999-00  | 1998-99  | 1997-98  | 1996-97               | 1995-96  |
|------------------------------------------------|----------|----------|----------|-----------------------|----------|
| Revenue Account                                |          |          |          |                       |          |
| Gross Sales                                    | 134,164  | 112,801  | 102,119  | 93,777                | 88,347   |
| Net Sales                                      | 106,617  | 89,474   | 80,245   | 73,720                | 70,459   |
| Growth Rate (%)                                | 19.16    | 11.50    | 8.85     | 4.63                  | 37.73    |
| Materials Consumed                             | 63,288 * | 54,876   | 48,764   | 45,847                | 46,382   |
| % to Net Sales                                 | 59.36    | 61.33    | 60.77    | 62.19                 | 65.83    |
| Overheads                                      | 25,565   | 22,203   | 19,476   | 16,711 **             | 14,699   |
| % to Net Sales                                 | 23.98    | 24.82    | 24.27    | 22.67                 | 20.86    |
| Operating Profit (PBIDT & Extra-ordinary item) | 19,122   | 13,883   | 13,058   | 12,409                | 10,354   |
| Interest Charges                               | 2,029    | 2,233    | 1,959    | 2,168                 | 1,417    |
| Depreciation                                   | 2,784    | 2,269    | 1,699    | 1,211                 | 902      |
| Profit Before EOI and Tax                      | 14,309   | 9,381    | 9,400    | 9,030                 | 8,035    |
| Profit After EOI but Before Tax                | 14,309   | 10,088   | 10,050   | 8,538                 | 8,035    |
| % to Net Sales                                 | 13.42    | 11.27    | 12.52    | 11.58                 | 11.40    |
| Profit After EOI and Tax                       | 9,734    | 7,688    | 6,750    | 5,538                 | 5,335    |
| Return on average net worth (%)                | 29.41    | 27.21    | 27.73    | 25.73                 | 28.70    |
| Capital Account                                | ļ        |          |          |                       |          |
| Share Capital                                  | 4,012    | 4,012    | 4,012    | 4,012                 | 4,012    |
| Reserves and Surplus                           | 31,729   | 26,439   | 22,038   | 18,629                | 16,401   |
| Loan Funds                                     | 17,444   | 21,686   | 19,285   | 1 <mark>4,</mark> 168 | 13,938   |
| Fixed Assets                                   | 32,934   | 30,111   | 23,146   | <b>1</b> 7,107        | 11,979   |
| Investments                                    | 4,054    | 4,978    | 4,607    | 2,855                 | 2,654    |
| Net Current Assets                             | 15,605   | 17,047   | 17,570   | 16,817                | 19,666   |
| Debt - Equity Ratio                            | 0.49:1   | 0.70:1   | 0.74:1   | 0.63:1                | 0.68:1   |
| Market Capitalisation                          | 170,494  | 1,01,494 | 1,25,163 | 1,12,125              | 1,37,398 |
| Per Share Data                                 |          |          |          |                       |          |
| Cash Earnings Per Share (Rs.)                  | 31.20    | 24.82    | 21.06    | 16.82                 | 15.55 #  |
| Earnings Per Share (Rs.)                       | 24.26    | 19.16    | 16.83    | 13.80                 | 13.30 #  |
| Dividend (%)                                   | 100      | 80       | 75       | 75                    | 65 @     |
| Book Value (Rs.)                               | 89.09    | 75.90    | 64.94    | 56.44                 | 50.88 #  |
| Other Information                              |          |          |          |                       |          |
| Number of Employees                            | 2,984    | 2,869    | 2,806    | 2,632                 | 2,642    |

#### B. Domestic Sales

The Company's gross turnover was Rs. 1342 crores as against Rs. 1128 crores for the previous year showing a healthy growth of 19%.