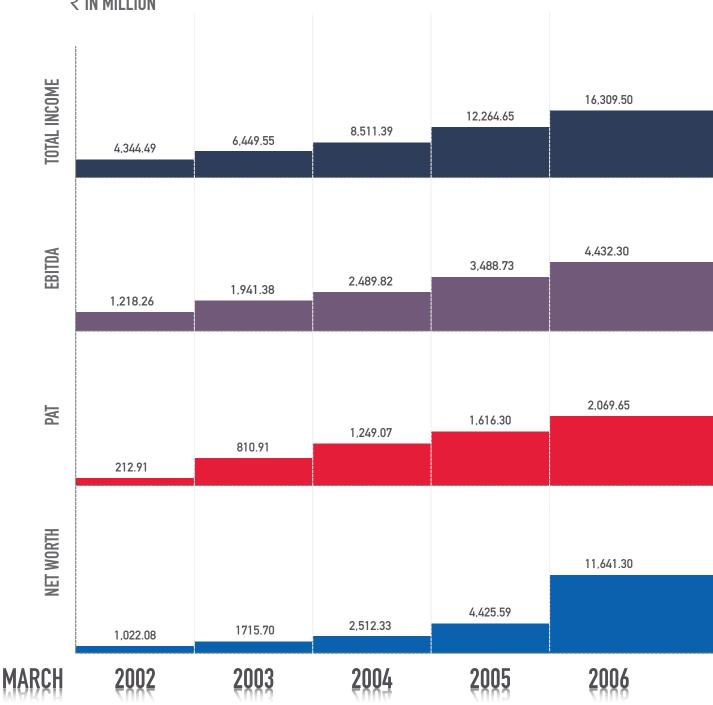

|                                                                                                                                                                                                                               |                                                                                                                                                                                                                                                                                             |



**₹ IN MILLION**