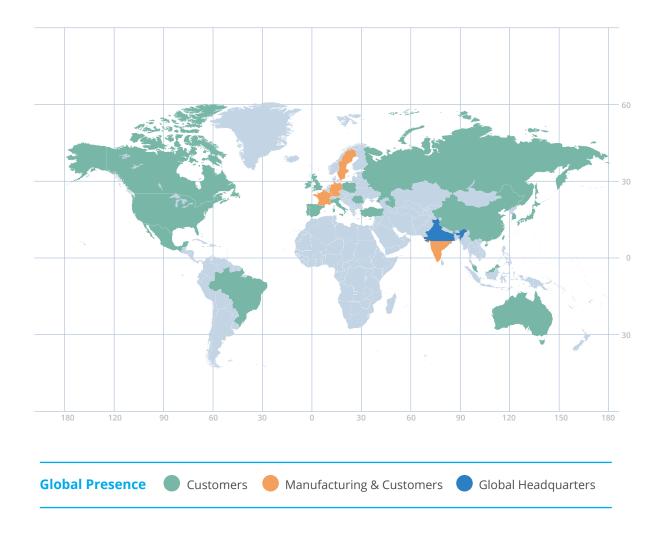

# **Bharat Forge at a Glance**

PART OF THE KALYANI
GROUP, BHARAT
FORGE IS AMONG THE
WORLD'S LARGEST
FORGING COMPANIES
WITH MANUFACTURING
FACILITIES SPREAD
ACROSS INDIA, FRANCE,
GERMANY AND SWEDEN.
IT MANUFACTURES
A WIDE RANGE OF
HIGH PERFORMANCE,
CRITICAL AND SAFETY
COMPONENTS.

A technology-driven global leader in metal forming with its presence across 10 manufacturing locations, the Company has expanded its product offerings across both the automotive and the industrial sectors.