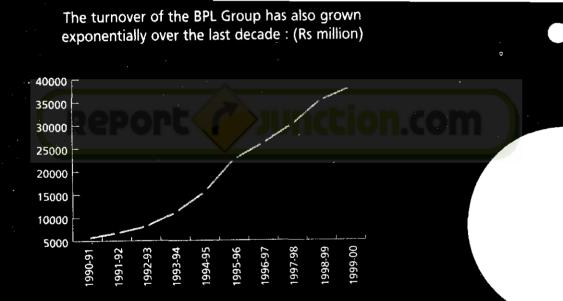

and on Mars.

A permanent colony is established on the planet around 2044.

2022

Foetuses conceived in vitro, mature to term in extrauterine incubators,

<sup>are born</sup> without ever having been inside a human womb.

#### 2025 Computers connected directly to the brain and able to recognise and respond to thoughts, obviating the need for the manual input of data and commands.

#### 2030

Following on the development of artificial lungs, kidneys and livers, doctors now create artificial legs and fully functional artificial eyes.

pyrig

2044 Microscopic robots capable of reproducing themselves are devised using nanotechnology.



# million CTVs during the year -BPL sold more than One



www.reportjunction.com





#### The Corporate Brand



the other BPL brands

9

Guiding principles



#### The BPL Sub-Brands





COMPANIES

- Portable Lighting Products



#### SOFT ENERGY

|                               | nction.com                                                                                                     |
|-------------------------------|----------------------------------------------------------------------------------------------------------------|
| COMPANY                       |                                                                                                                |
| BPL Telecom Ltd               | and a second |
| PRODUCTS AND SERVICES         |                                                                                                                |
| Networking Solutions          |