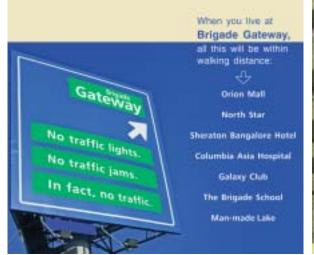

Shown here are a few completed and on-going projects from our residential portfolio across Bangalore and Mysore.

03

ORION MALL @ BRIGADE GATEWAY WITH THE 30-STOREY NORTH STAR AND SHERATON BANGALORE HOTEL IN THE BACKGROUND

Set in the Brigade Gateway enclave, Orion will probably be Bangalore's biggest lifestyle mall...with 1.1 million sft across five floors (including parking space) and an exciting mix of retail, F&B and entertainment outlets. Its multiplex will be managed by PVR cinemas and will have 11 screens and around 3,000 seats—making it probably the largest in the country.