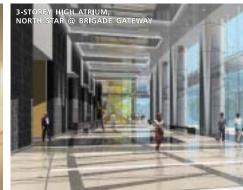

### A new **1CO1** for an iconic city

ORTH STAR, LOCATED @ RIGADE GATEWAY, WILL OFFER MILLION SFT OF OFFICE SPACE

We are in the process of creating two new office projects in Bangalore—the 30-storey North Star in Brigade Gateway and the twin towers of Summit in Brigade Metropolis. Both are built to international specifications and feature helipads, along with a host of other facilities.