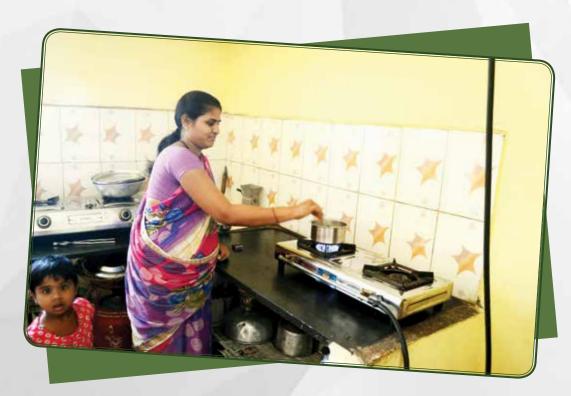

### **CSR Programmes**

Check dam
increases the
water storage
capacity
which in turn
increases the
area under
irrigation and
ground water
recharge

Biogas not only
saves the women
from drudgery
involved in
cooking but also
provides clean
fuel for the
household
and help in
maintaining
clean
environment