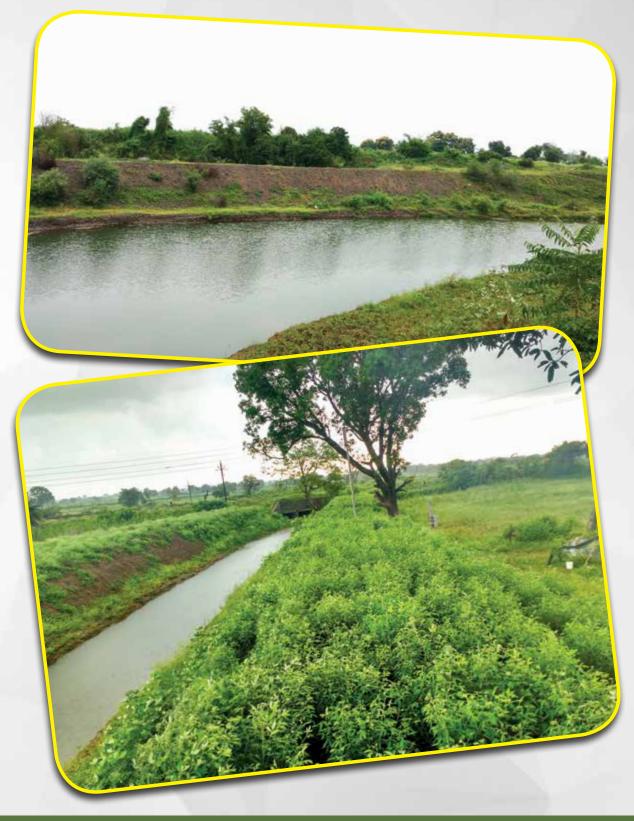

### **CSR Programmes**

The rejuvenation of river and streams useful to convert rain fed farming into irrigated, there by improves the crop productivity.