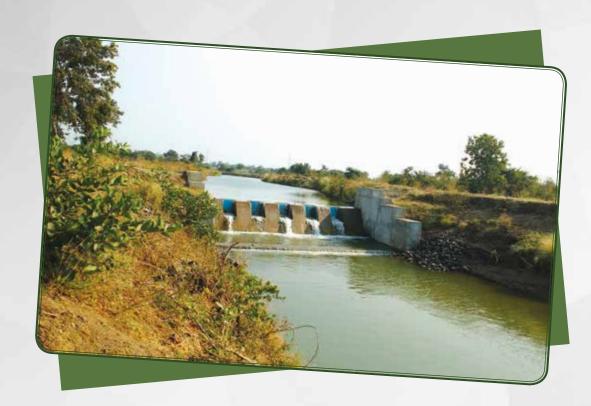

### **CSR Programmes**

Check dam
increases the
water storage
capacity
which in turn
increases the
area under
irrigation and
ground water
recharge

Biogas not only
saves the women
from drudgery
involved in
cooking but also
provides clean
fuel for the
household
and help in
maintaining
clean
environment