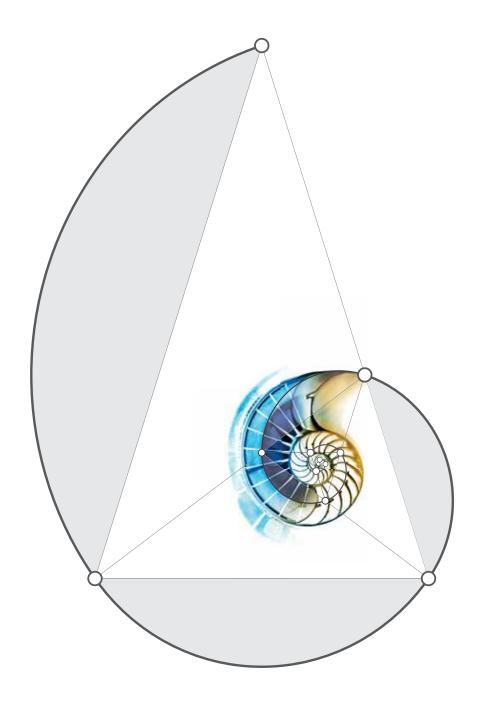

At Bharat Forge, we believe in making our ideas work. The golden spiral signifies our deep rooted strength and beliefs along with our progressive thinking which helps us grow with each passing year.

89/98A sppgartunity