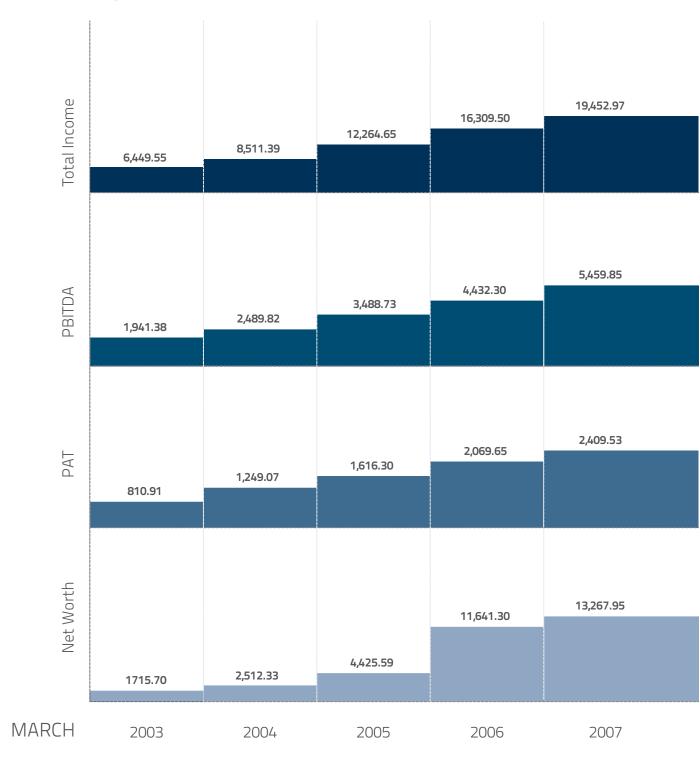

upled with diverse manufacturing capabilities.

BFL's relentless focus on Technology & Innovation has opened up new opportunities & increased the breadth of our operations by transforming the Company from a world leader in auto components to a globally recognized engineering brand.

At Bharat Forge, we believe in making our ideas work. The golden spiral signifies our deep rooted strength and beliefs along with our progressive thinking which helps us grow with each passing year.

89/98A sppgartunity



## CONTENTS

10 YEAR STANDALONE FINANCIALS

**6**6

HIGHLIGHTS

**BOARD OF DIRECTORS** 

CHAIRMAN'S LETTER

**MANAGEMENT DISCUSSION & ANALYSIS** 

**CORPORATE GOVERNANCE** 

DIRECTORS' REPORT

**65** 

AUDITORS' REPORT

73

**FINANCIALS** 

76

CONSOLIDATED FINANCIALS



## **₹ IN MILLION**