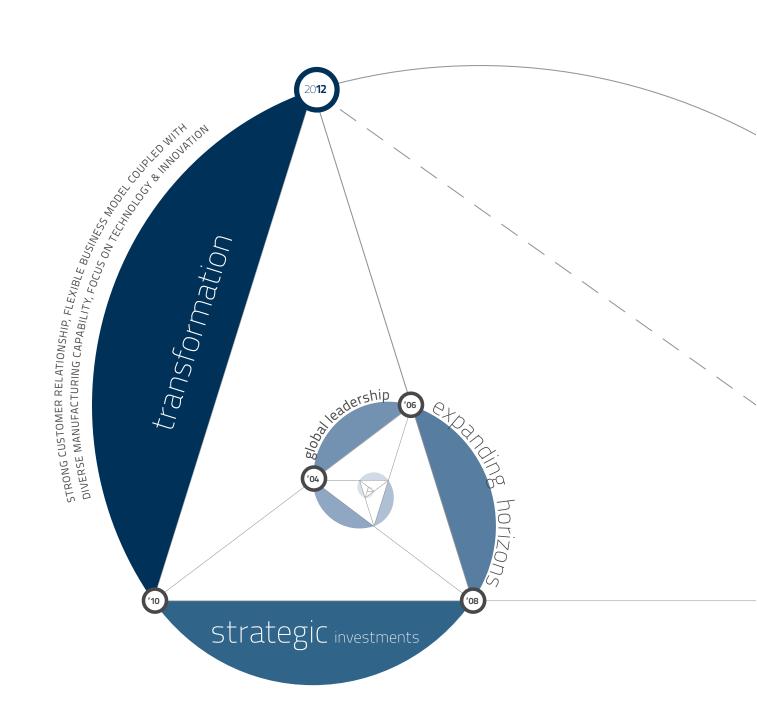

## progressive thinking

51st ANNUAL REPORT | 2011-12

The toughest steel passes through the hottest fire

In the last three years, amidst the global economic crisis, Bharat Forge has reinforced its position globally and emerged stronger than ever on back of a flexible de-risked business model, strong customer relationship coupled with diverse manufacturing capabilities.

BFL's relentless focus on Technology & Innovation has opened up new opportunities & increased the breadth of our operations by transforming the Company from a world leader in auto components to a globally recognized engineering brand.

At Bharat Forge, we believe in making our ideas work. The golden spiral signifies our deep rooted strength and beliefs along with our progressive thinking which helps us grow with each passing year.

89/98A sppgartunity