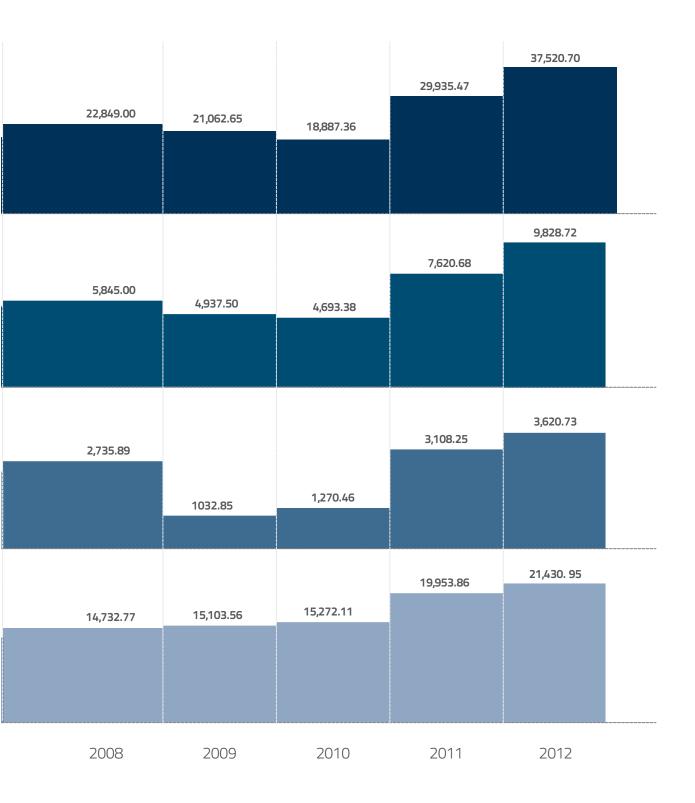

led with diverse manufacturing capabilities.

BFL's relentless focus on Technology & Innovation has opened up new opportunities & increased the breadth of our operations by transforming the Company from a world leader in auto components to a globally recognized engineering brand.

At Bharat Forge, we believe in making our ideas work. The golden spiral signifies our deep rooted strength and beliefs along with our progressive thinking which helps us grow with each passing year.

89/98A sppgartunity



## CONTENTS

10 YEAR STANDALONE FINANCIALS

**6**6

HIGHLIGHTS

**BOARD OF DIRECTORS** 

CHAIRMAN'S LETTER

**MANAGEMENT DISCUSSION & ANALYSIS** 

**CORPORATE GOVERNANCE** 

DIRECTORS' REPORT

**65** 

AUDITORS' REPORT

73

**FINANCIALS** 

76

CONSOLIDATED FINANCIALS



## **₹ IN MILLION**