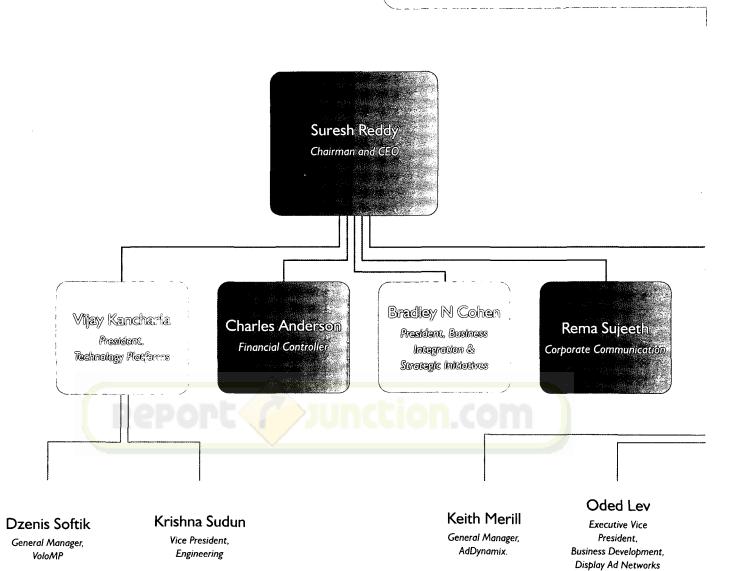

# **Board of Directors**

Suresh Reddy Chairman and CEO

A visionary par excellence, Mr. Suresh Reddy is the co-founder of the highly successful USAGreetings and Ybrant Technologies, and is currently responsible for the strategic direction and expansion efforts at Ybrant Digital. His experience of having worked in various key roles across different industries in Fortune 500 companies, such as Caterpillar, Chrysler, SBC (PacBell) and Charles Schwab has helped him steer Ybrant Digital to new levels of success and leadership. He holds an M. S. in Engineering from the lowa State University and a B. Tech. from the Indian Institute of Technology, Kharagpur, India.

Vijay Kancharla Executive Director

With exemplary command on technological operations for the Company, Mr. Vijay Kancharla is responsible for the technology platforms owned by Ybrant Digital. A co-founder of USAGreetings and Ybrant Technologies, he has extensive experience in working with renowned Fortune 500 companies such as Hewlett Packard and Pacific Bell. He holds an M. S. in Computer Science from the University of Louisville and a B. Tech. from the Jawaharlal Nehru Technological University, Hyderabad, India.

# Management Team

.