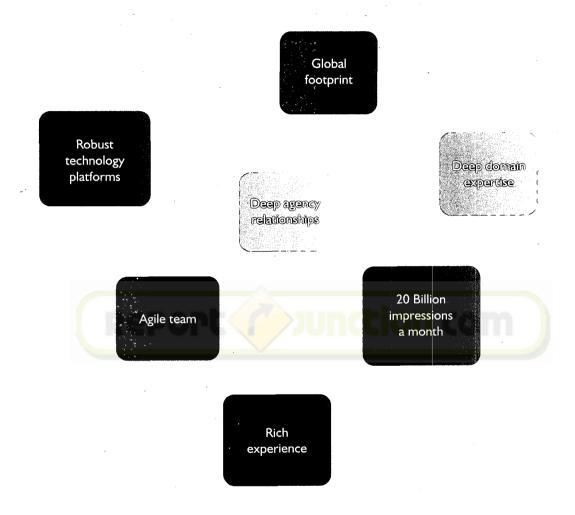

# Breakthrough Digital Marketing

Achieved using sophisticated technology,

Enabled with a deep rooted foundation of an extensive and integrated network capable of delivering 20 Billion impressions a month,

Augmented by our transparent & performance billing models,

Backed by our strong domain and proprietary knowledge base,

Boosted by our well nurtured agency relationships & agile team,

Enhanced by key complementary acquisitions over the years that have speedily strengthened the technology-led, customized digital marketing services and further integrated our bouquet of services.

Accomplished by our well-entrenched global presence in 16 countries including United States, Argentina, Uruguay, Chile, Mexico, United Kingdom, France, Germany, Italy, Greece, Israel, Serbia, India, Philippines, Australia and with representative offices in the Scandinavian countries.