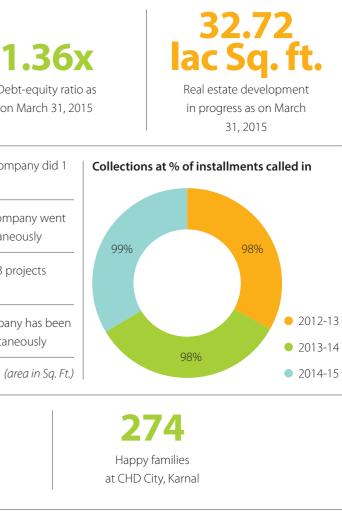

# During FY 2014-15, our debt-equity ratio had come down to 1.36x compared to 2.01x in FY 2013-14.

Our debt is primarily deployed in ongoing projects.

Annual Report 2014-15

## LIVING UPTO PROMISES IS **A REWARDING BUSINESS** STRATEGY. HERE IS THE PROOF.

lac So Real estate development already delivered as on March 31, 2015 in the last 5 years

48.34

Debt-equity ratio as on March 31, 2015

| Up to 2009-2010 the Company did project at a time                    |
|----------------------------------------------------------------------|
| From 2010-2011 the Company wer<br>up to 2 projects simultaneously    |
| In 2012-13 there were 3 projects simultaneously                      |
| Post 2014-15, the Company has be<br>doing 4 projects, simultaneously |

(area in Sq. Ft.)

364 Happy families

at Avenue 71

**58.64%** Occupancy of Lifestyle

Floors (CHD City, Karnal)

51.12% Occupancy of Lifestyle Grand Floors (CHD City, Karnal)

65.35%

Occupancy of Lifestyle Prime Floors (CHD City, Karnal)