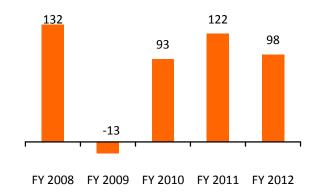

## Historical Data for CL Educate (FY 2008-12)

**Gross Enrollments** 

Total Income (in mn)

**Operating Profit - EBITDA (in mn)** 

Profit Before Tax - PBT (in mn)