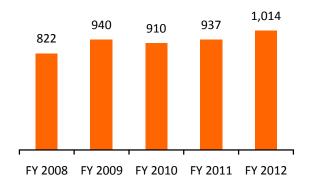

## Historical Data for CL Educate (FY 2008-12)

**Gross Enrollments** 

Total Income (in mn)

**Operating Profit - EBITDA (in mn)** 

Profit Before Tax - PBT (in mn)