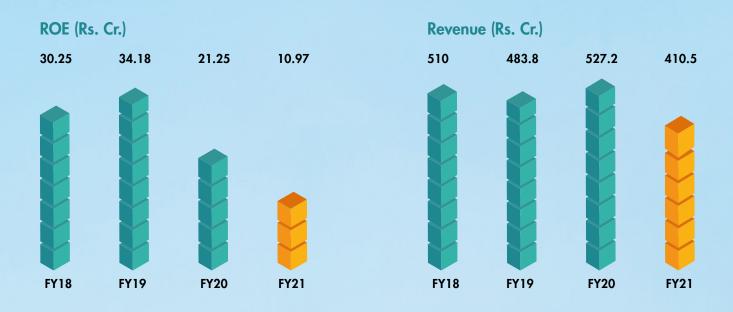

Limited is among top ten players in Shrimp processing and distribution industry.





Engaged in processing and exporting of extensive range of Shrimp products across the high consuming markets of USA, Europe, Canada, Saudi Arabia, Hong Kong, Korea, China, Japan & Russia

### **MANUFACTURING FACILITIES**



#### Unit I:

- Plate Freezer 17.5 MT per day
- Individually Quick Frozen 10 MT per day



#### Unit 2:

- Plate Freezer 14 MT per day
- . Individually Quick Frozen 25 MT per day
- · Processing units are located in the prime aquaculture zone in the coastal area of Andhra Pradesh
- Strategic location facilitates easy procurement of raw materials and process them immediately after harvest, thereby reduce the products process life cycle



# **Annual Financial Highlights**

(Standalone)





## **Corporate Information**

#### **BOARD OF DIRECTORS:**

Shri Emandi Sankara Rao

Shri. T. Valsaraj

Shri. G.V.V. Satyanarayana

Smt. Jeeja Valsaraj

Shri. Kamireddi Venkateshwara Rao

Shri. M.V.Suryanarayana Shri. Kalyanaraman P.R

Chairman & Independent Director Vice Chairman & Managing Director

Director - Finance & CFO Non - Executive Director Independent Director Independent Director

Independent Director

#### **COMPANY SECRETARY & COMPLIANCE OFFICER:**

Ms. Swaroopa Meruva

#### **REGISTRAR & TRANSFER AGENT:**

**Bigshare Services Private Limited** 

306, Right wing, Amrutha Ville, Opp: Yashodha Hospital Somajiguda, Raj Bhavan Road

Hyderabad - 500 082

: 040 - 2337 4967 Telephone No

Fax : 040 - 2337 0295

Email : <u>bsshyd@bigshareonline.com</u>

#### STATUTORY AUDITORS:

M