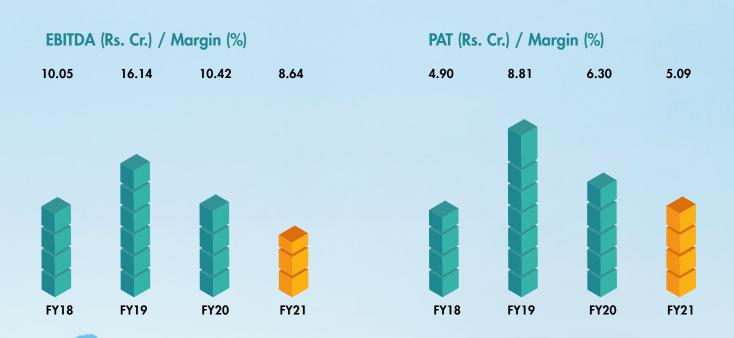

# **Annual Financial Highlights**

(Standalone)

#### **KEY FINANCIAL HIGHLIGHTS**

sales (cons)
₹ 473.48 Cr 🍑