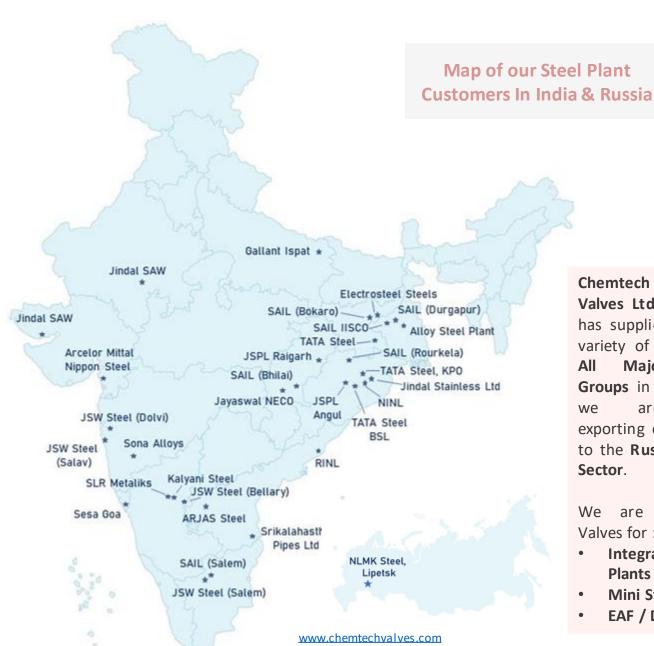

## **BRIEF PROFILE**

- Chemtech Industrial Valves Ltd, Mumbai, is one of the Leading Industrial Valves Manufacturer in India.
- The Company was founded in 1997 & is active in the Steel / Power / Fertilizers / Pulp & Paper / Water / Oil & Gas Segments.
- Our major focus is the Iron & Steel Sector having worked with all Major Steel Plants in **India** & the Company is also exporting to the **Russian Steel Sector**.
- We have developed **Strong Technical Know How** for all **Critical Applications** in the Iron & Steel Industry over the last 2 decades & have developed several Import Substitute Valves.

Chemtech Industrial Valves Ltd, Mumbai has supplied a wide variety of Valves to Major Steel **Groups** in India and are exporting our Valves to the Russian Steel Sector.

We are supplying Valves for:

- **Integrated Steel Plants**
- **Mini Steel Plants**
- **EAF / DRI Plants**