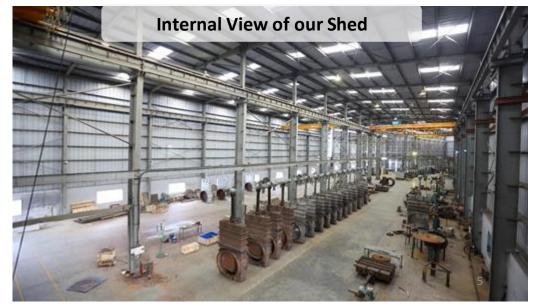

- Our Plant is spread across a Plot Area of 1,30,000 Sqft. & Constructed Area is 70,000 Sqft.
- The Internal Roadways & the Shed have 6 inch Trimex Flooring with Load bearing Capacity up to 50 MT.

The Heavy Shed is Equipped with 6 EOT Cranes with up to 20 Tonnes Lift Capacity and a Height of 53 Feet which enables us to undertake Fabrication of Large Sized Jobs.