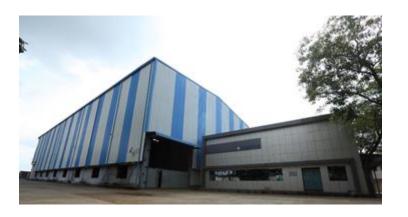

## **OUR MANUFACTURING FACILITIES**

Our Plant is Located at Kudus, 55 km from Mumbai. The nearest Rail Head is at Kalyan, around 40 kms from our Plant and the nearest Sea Port is JNPT Port, which is around 75 km from our Plant and the nearest Truck terminal is just 20 km away at Bhiwandi.

- Our Plant is spread across a Plot Area of 1,30,000 Sqft. & Constructed Area is 70,000 Sqft.
- The Internal Roadways & the Shed have 6 inch Trimex Flooring with Load bearing Capacity up to 50 MT.

The Heavy Shed is Equipped with 6 EOT Cranes with up to 20 Tonnes Lift Capacity and a Height of 53 Feet which enables us to undertake Fabrication of Large Sized Jobs.