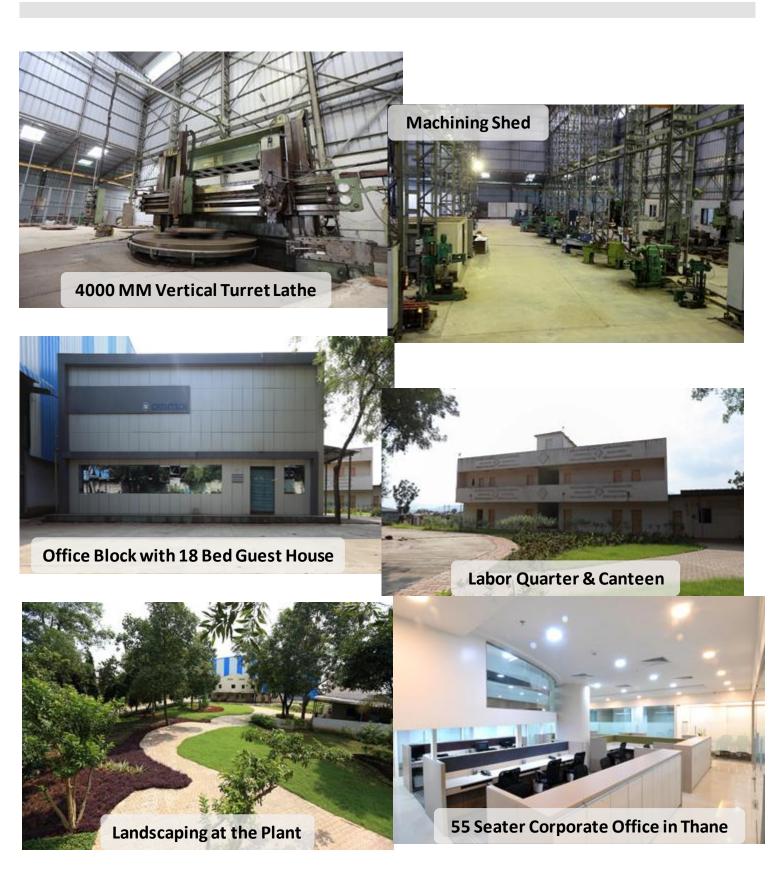

## **OUR MANUFACTURING FACILITIES**

Our Plant is Located at Kudus, 55 km from Mumbai. The nearest Rail Head is at Kalyan, around 40 kms from our Plant and the nearest Sea Port is JNPT Port, which is around 75 km from our Plant and the nearest Truck terminal is just 20 km away at Bhiwandi.

- Our Plant is spread across a Plot Area of 1,30,000 Sqft. & Constructed Area is 70,000 Sqft.
- The Internal Roadways & the Shed have 6 inch Trimex Flooring with Load bearing Capacity up to 50 MT.

The Heavy Shed is Equipped with 6 EOT Cranes with up to 20 Tonnes Lift Capacity and a Height of 53 Feet which enables us to undertake Fabrication of Large Sized Jobs.