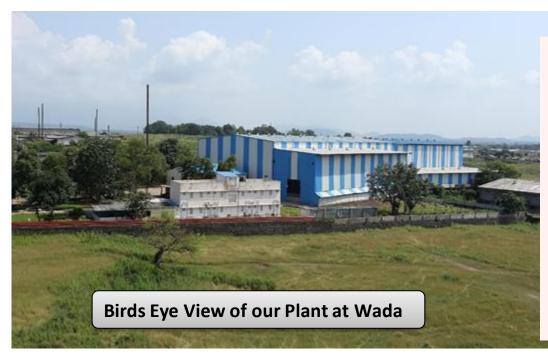

## **OUR MANUFACTURING FACILITIES**

Our Plant is Located at Kudus, 55 km from Mumbai. The nearest Rail Head is at Kalyan, around 40 kms from our Plant and the nearest Sea Port is JNPT Port, which is around 75 km from our Plant and the nearest Truck terminal is just 20 km away at Bhiwandi.

- Our Plant is spread across a Plot Area of 1,30,000 Sqft. & Constructed Area is 70,000 Sqft.
- The Internal Roadways & the Shed have 6 inch Trimex Flooring with Load bearing Capacity up to 50 MT.

The Heavy Shed is Equipped with 6 EOT Cranes with up to 20 Tonnes Lift Capacity and a Height of 53 Feet which enables us to undertake Fabrication of Large Sized Jobs.