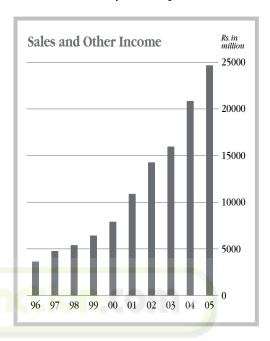

#### **Financial Summary**

| Year<br>ended<br>31st March<br>2004 |                                                       | Year<br>ended<br>31st March<br>2005 | Increase<br>over<br>previous<br>year (%) |
|-------------------------------------|-------------------------------------------------------|-------------------------------------|------------------------------------------|
| 20,910                              | Sales and other income                                | 24,829                              | 19                                       |
| 4,444                               | Gross profit before depreciation and tax              | 5,697                               | 28                                       |
| 2,956                               | Net profit for<br>the year                            | 4,096                               | 39                                       |
| Ė                                   | Surplus brought<br>forward from last<br>balance sheet | 941                                 |                                          |
| 2,956                               | Profit available for appropriation                    | 5,037                               |                                          |
|                                     | Appropriations:                                       |                                     |                                          |
| 900                                 | Dividend                                              | 1,050                               | 17                                       |
| 115                                 | Tax on dividend                                       | 149                                 | 30                                       |
| 1,000                               | Transfer to general reserve                           | 1,500                               | 50                                       |
| 941                                 | Surplus carried forward                               | 2,338                               |                                          |

#### **Performance Review**

Sales for the year crossed Rs.23,250 million, recording an impressive 18 percent growth over the previous year. This was achieved despite depressed sales in the fourth quarter, mainly on account of confusion related to the implementation of value added tax (VAT) and the levy of excise duty on the maximum retail price (MRP) of formulations.

The overall net profits of the Company at Rs.4096 million grew by 39 percent. This was mainly on account of improved product mix, optimisation of resources and higher non-operating income.