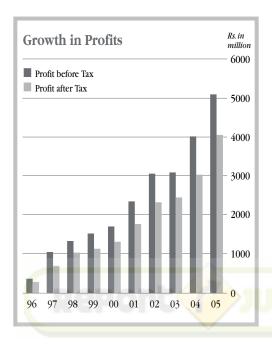

#### **Financial Summary**

| Year<br>ended<br>31st March<br>2004 |                                                       | Year<br>ended<br>31st March<br>2005 | Increase<br>over<br>previous<br>year (%) |
|-------------------------------------|-------------------------------------------------------|-------------------------------------|------------------------------------------|
| 20,910                              | Sales and other income                                | 24,829                              | 19                                       |
| 4,444                               | Gross profit before depreciation and tax              | 5,697                               | 28                                       |
| 2,956                               | Net profit for<br>the year                            | 4,096                               | 39                                       |
| Ė                                   | Surplus brought<br>forward from last<br>balance sheet | 941                                 |                                          |
| 2,956                               | Profit available for appropriation                    | 5,037                               |                                          |
|                                     | Appropriations:                                       |                                     |                                          |
| 900                                 | Dividend                                              | 1,050                               | 17                                       |
| 115                                 | Tax on dividend                                       | 149                                 | 30                                       |
| 1,000                               | Transfer to general reserve                           | 1,500                               | 50                                       |
| 941                                 | Surplus carried forward                               | 2,338                               |                                          |

The overall net profits of the Company at Rs.4096 million grew by 39 percent. This was mainly on account of improved product mix, optimisation of resources and higher non-operating income.