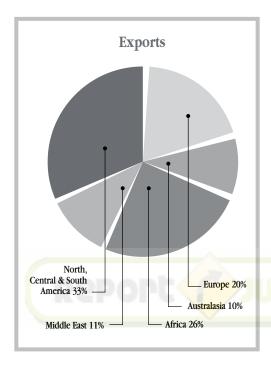

Cipla maintained its leadership in the domestic market, retaining its number one rank in the ORG IMS ratings (Retail Store Audit MAT March 2005).

Exports grew by 30 percent, exceeding Rs.10,500 million. Both active pharmaceutical ingredients (APIs) and formulations contributed to the growth in business in the international market. Overseas business now forms 45 percent of the Company's total turnover.