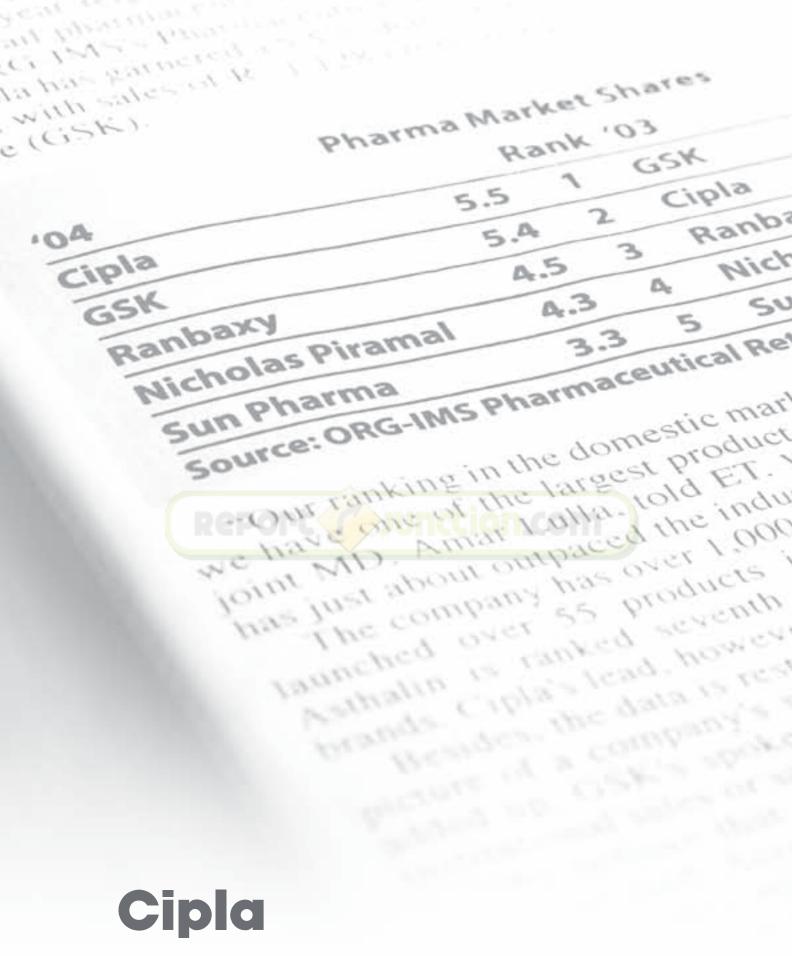

Cipla maintained its leadership in the domestic market, retaining its number one rank in the ORG IMS ratings (Retail Store Audit MAT March 2005).

Exports grew by 30 percent, exceeding Rs.10,500 million. Both active pharmaceutical ingredients (APIs) and formulations contributed to the growth in business in the international market. Overseas business now forms 45 percent of the Company's total turnover.