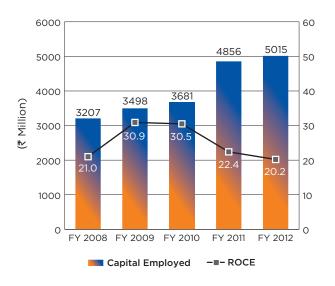

MICALS**

#### Our Key Segments

- Denim
- · Apparel & Interior
- Technical Textiles

#### Our Innovation

Our innovative technology plays a key role throughout the entire textile supply chain – from fiber to finish. Our Advanced Denim concept has also won international innovation awards. We offer solutions like colour trend analysis, color matching technology combined with processing efficiency, nanotech effects, environment friendly solutions and unique concepts that add to the ability of customers to fast move their products to markets and stay ahead of competition.

### FINANCIAL PERFORMANCE

## Distribution of EBIT\* 2012 (₹ million)



#### **Composition of Sales 2012**



## PBT and Margin



#### PAT and Margin



#### **EPS, DPS and Payout**



#### **Capital Employed and ROCE**



#### **Net Working Capital to Sales**



#### **Inventory to Sales**



#### **Receivable to Sales**