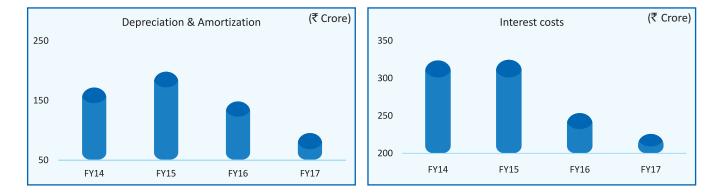

## **Cox & Kings is focused on unlocking stakeholder value**

Consolidated debt to equity is now at comfortable levels.

Capital charges have fallen substantially