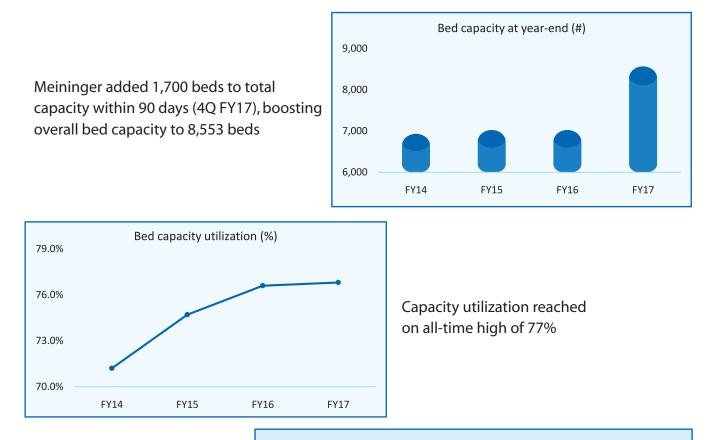

#### **Meininger Brussels - case study**

Occupancy quickly rebounded after terrorist attacks demonstrating the robustness of Meininger's operating model

Meininger is aggressively targeting bed capacity of 15,000 beds by FY19 end