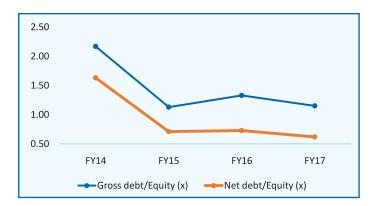

## **Cox & Kings is focused on unlocking stakeholder value**

Consolidated debt to equity is now at comfortable levels.

Capital charges have fallen substantially

## Cox & Kings remains focused on shareholder value creation