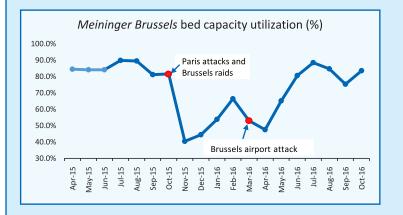

#### **Meininger Brussels - case study**

Occupancy quickly rebounded after terrorist attacks demonstrating the robustness of Meininger's operating model

Meininger is aggressively targeting bed capacity of 15,000 beds by FY19 end