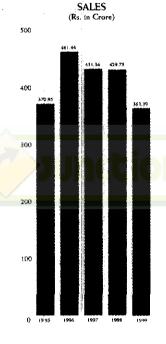

## Directors' Report

in September/October, 1998 has also adversely affected the turnover during the year. The gross turnover at Rs. 363.39 crores was 15% lower compared to previous year. The gross profit is marginally lower at Rs. 2050.11 lacs against Rs. 2053.83 lacs in the previous year.