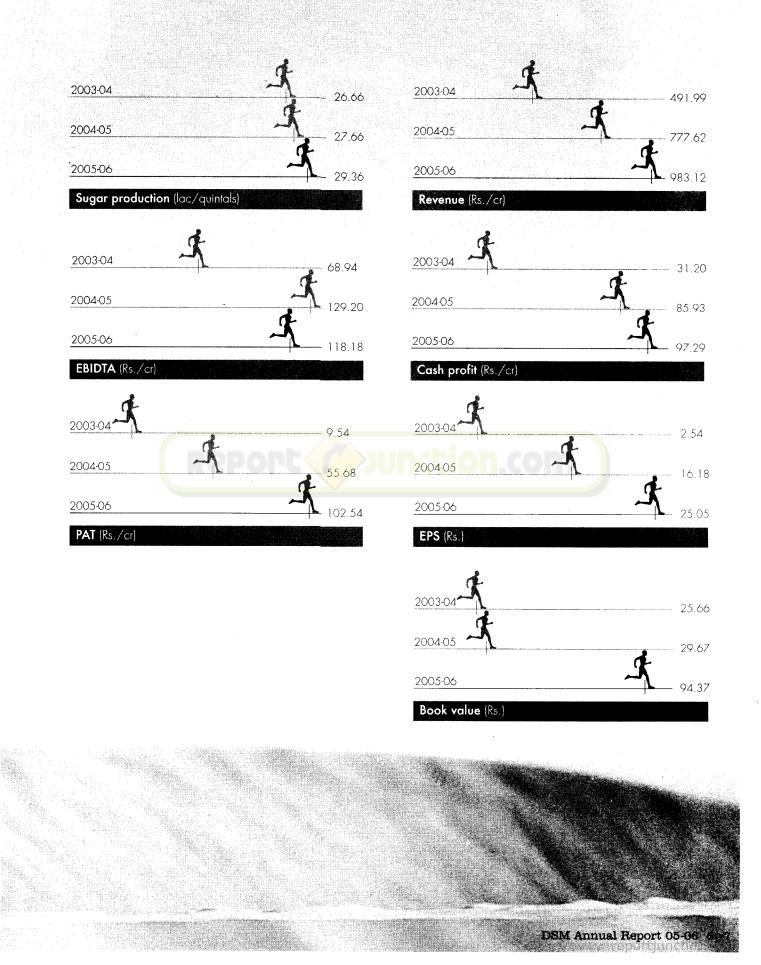

6.15 per cent growth in sugar production to a record 29.36 lac quintals.

34.86 per cent growth in revenue to Rs. 983.12 crore.

8.53 per cent decrease in EBIDTA to Rs. 118.18 crore.

84.15 per cent increase in post tax profit to Rs. 102.54 crore (including profit on sale of assets and merger).