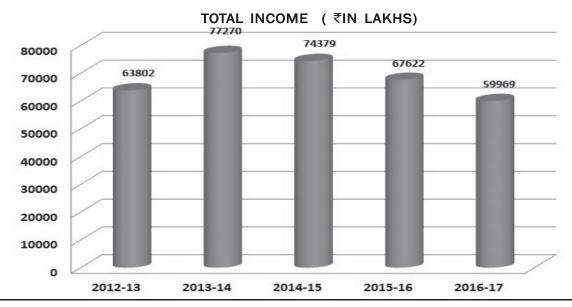

| 16    | 1.45                         | -                                         | -                                | 41(GT)         | -                         |
| Survey Launch-III   | 2009                | Self Propelled        | -                                      | 16    | 1.45                         | -                                         | -                                | 41(GT)         | -                         |
| DCI Multi cat-I     | 2015                | Self pDropolled       | NA                                     | 32    | 4.00                         | -                                         | -                                | 408(GT)        | -                         |

# **TOTAL INCOME VS. EXPENSES (FY 2016 -17)**





# MAJOR MAINTENANCE DREDGING ASSIGNMENTS EXECUTED

|    | Client                              | Work done during the years                                                                                                            |  |  |  |  |  |  |
|----|-------------------------------------|---------------------------------------------------------------------------------------------------------------------------------------|--|--|--|--|--|--|
| 1  | Kolkata Port Trust, Kolkata         | 2002-03, 2003-04, 2004-05 & 2005-06, 2006-07, 2007-08,2008-09, 2009-10, 2010-11, 2011-12, 2012-13, 2013-14,2014-15, 2015-16 & 2016-17 |  |  |  |  |  |  |
| 2  | New Mangalore Port Trust, Mangalore | 2002-03, 2003-04, 2005-06, 2006-07, 2007-08& 2008-09, 2009-10& 2010-11