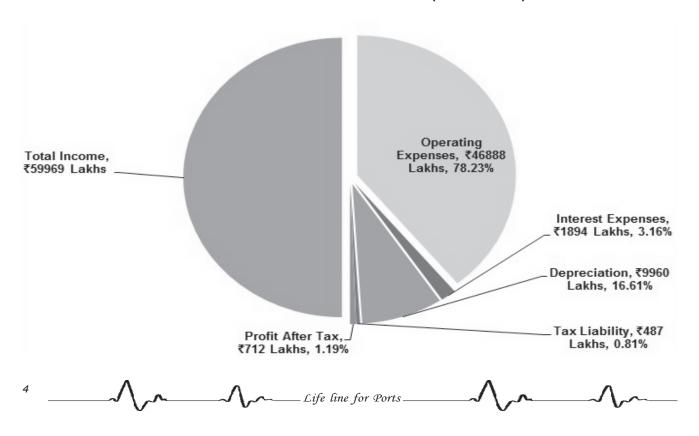

-                                      | 16    | 1.45                         | -                                         | -                                | 41(GT)         | -                         |
| Survey Launch-III   | 2009                | Self Propelled        | -                                      | 16    | 1.45                         | -                                         | -                                | 41(GT)         | -                         |
| DCI Multi cat-I     | 2015                | Self pDropolled       | NA                                     | 32    | 4.00                         | -                                         | -                                | 408(GT)        | -                         |

# **TOTAL INCOME VS. EXPENSES (FY 2016 -17)**





# MAJOR MAINTENANCE DREDGING ASSIGNMENTS EXECUTED

|    | Client                              | Work done during the years                                                                                                            |  |  |  |  |  |  |
|----|-------------------------------------|---------------------------------------------------------------------------------------------------------------------------------------|--|--|--|--|--|--|
| 1  | Kolkata Port Trust, Kolkata         | 2002-03, 2003-04, 2004-05 & 2005-06, 2006-07, 2007-08,2008-09, 2009-10, 2010-11, 2011-12, 2012-13, 2013-14,2014-15, 2015-16 & 2016-17 |  |  |  |  |  |  |
| 2  | New Mangalore Port Trust, Mangalore | 2002-03, 2003-04, 2005-06, 2006-07, 2007-08& 2008-09, 2009-10& 2010-11