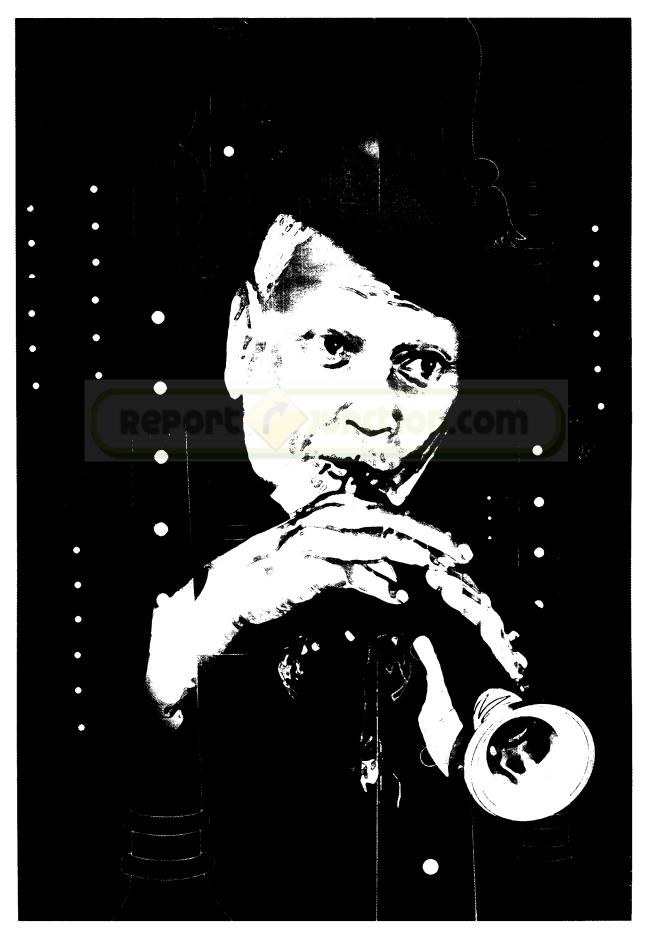

A man of great tenderness and humility, the late Ustad Bismillah Khan brought the sweetness of the Shehnai, a wind instrument, from Indian weddings to the centre stage of Indian Classical Music. Khan was one of the finest musicians of the post-independence era and a symbol of India's religious pluralism and harmony for people of different faiths.