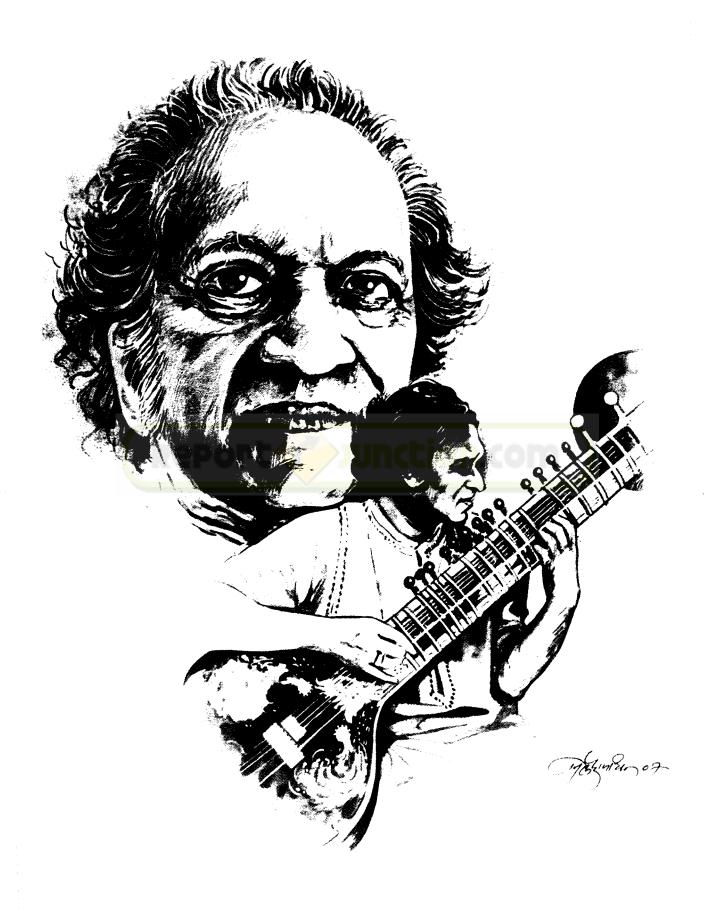

\* Water Colour on Paper by Nilesh Dilip Jadhav - Mumbai. A JJ Institute of Applied Arts graduate. He holds workshops and exhibitions across the country.

A man ahead of his times, Pandit Ravi Shankar dared to break the shackles of tradition, taking criticism in his stride. The world first witnessed this Sitar maverick's creative streak in 1987, when he introduced New Age music with his unique method of combining traditional instruments with electronics. It is his relentless pursuit of doing something new and innovative that keeps his music exciting.