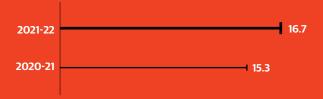

### **CONSOLIDATED FINANCIAL HIGHLIGHTS**

PERIOD OF COMPARISON 01.04.2021 - 31.03.2022 01.04.2020 - 31.03.2021

## Earnings Before Interest, Tax, Depreciation & Amortisation (EBITDA) before share of profit of Joint Ventures (%)

2021-22 21.1