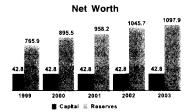

# **External Internal Auditors**

S.B.Billimoria & Co. Chartered Accountants Chennai

|                                    |           |           |           |           |           |                                       |           |           | (1            | Rs. in Million) |
|------------------------------------|-----------|-----------|-----------|-----------|-----------|---------------------------------------|-----------|-----------|---------------|-----------------|
| Particulars                        | 1993-1994 | 1994-1995 | 1995-1996 | 1996-1997 | 1997-1998 | 1998-1999                             | 1999-2000 | 2000-2001 | 2001-2002     | 2002-2003       |
| Sales & Other Income               | 978.9     | 994.6     | 1307.6    | 1435.5    | 1461.3    | 1313.9                                | 1136.4    | 1004.0    | 965.2         | 1047.9          |
| Profit before Depreciation and Tax | : 105.8   | 102.5     | 156.0     | 264.5     | 278.8     | 339.2                                 | 282.1     | 204.6     | 204.7         | 191.8           |
| Profit before Tax                  | 56.0      | 57.0      | 114.8     | 233.3     | 247.8     | 306.1                                 | 250.4     | 177.1     | 181.5         | 161.3           |
| Profit after Tax                   | 45.0      | 39.5      | 75.8      | 161.8     | 182.8     | 216.1                                 | 160.4     | 105.1     | 125.6         | 105.2           |
| Dividend %                         | 30        | 27        | 35        | 50        | 50        | 100                                   | 65        | 90        | 100           | 110*            |
| Gross Fixed Assets                 | 246.4     | 270.0     | 308.2     | 324.5     | 389.2     | 423.3                                 | 439.9     | 439.1     | <b>456</b> .1 | 573.1           |
| Net Fixed Assets                   | 134.7     | 120.8     | 135.4     | 126.5     | 163.0     | 167.1                                 | 162.4     | 153.5     | 148.4         | 238.6           |
| Investments                        | 15.4      | 16.4      | 38.4      | 73.0      | 34.4      | 32.9                                  | 160.8     | 278.4     | 342.4         | 454.1           |
| Net Working Capital                | 208.4     | 313.2     | 376.7     | 458.8     | 471.0     | 611.4                                 | 612.2     | 562.5     | 499.2         | 414.6           |
| Total Capital Employed             | 358.5     | 450.4     | 550.5     | 658.3     | 668.4     | 811.5                                 | 939.2     | 1001.2    | 1088.7        | 1140.6          |
| Shareholders' Funds                | 214.5     | 249.3     | 315.2     | 462.7     | 629.9     | 808.7                                 | 938.3     | 1001.0    | 1088.4        | 1140.6          |
| Borrowed Funds :                   |           |           |           |           |           |                                       |           |           |               | •               |
| Bank Overdraft                     | 49.5      | 50.5      | 113.1     | 125.8     | ·         |                                       |           |           | · · · · · · · |                 |
| Long Term Loans                    | 63.9      | 114.2     | 80.0      | 44.7      | 8.4       | · · · · · · · · · · · · · · · · · · · |           |           |               |                 |
| Other borrowed funds               | 30.6      | 36.4      | 42.2      | 25.1      | 30.1      | 2.8                                   | 0.9       | 0.2       | 0.2           | ·               |
|                                    | 144.0     | 201.1     | 235.3     | 195.6     | 38.5      | 2.8                                   | 0.9       | 0.2       | 0.2           |                 |

#### **Financial Results**

|                                            | 2002-2003   | 2001-2002   |
|--------------------------------------------|-------------|-------------|
|                                            | Rs.         | Rs.         |
| Profit Before Depreciation                 | 192,902,196 | 203,577,548 |
| Less : Depreciation                        | 30,551,007  | 23,183,367  |
| Profit Before Taxation                     | 162,351,189 | 180,394,181 |
| Less : Provision for Taxation              | 60,015,000  | 70,027,000  |
| Add: Provision for Deferred Tax            | (3,950,000) | 14,174,000  |
| Profit After Tax                           | 106,286,189 | 124,541,181 |
| Add : Balance from previous year           | 31,714,229  | 20,129,165  |
| Add : Adjustment relating to earlier years | (1,075,609) | 1,105,883   |
| Profit available for appropriation         | 136,924,809 | 145,776,229 |
| Appropriation                              | m. M        |             |
| General Reserve                            | 10,630,000  | 71,312,000  |
| Proposed Dividend                          | 47,025,000  | 42,750,000  |
| Dividend Distribution Tax                  | 6,025,078   |             |
| Balance Carried to Balance Sheet           | 73,244,731  | 31,714,229  |