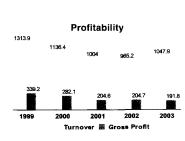

# **External Internal Auditors**

S.B.Billimoria & Co. Chartered Accountants Chennai

|                                    |           |           |           |           |           |                                       |           |           | (1            | Rs. in Million) |
|------------------------------------|-----------|-----------|-----------|-----------|-----------|---------------------------------------|-----------|-----------|---------------|-----------------|
| Particulars                        | 1993-1994 | 1994-1995 | 1995-1996 | 1996-1997 | 1997-1998 | 1998-1999                             | 1999-2000 | 2000-2001 | 2001-2002     | 2002-2003       |
| Sales & Other Income               | 978.9     | 994.6     | 1307.6    | 1435.5    | 1461.3    | 1313.9                                | 1136.4    | 1004.0    | 965.2         | 1047.9          |
| Profit before Depreciation and Tax | : 105.8   | 102.5     | 156.0     | 264.5     | 278.8     | 339.2                                 | 282.1     | 204.6     | 204.7         | 191.8           |
| Profit before Tax                  | 56.0      | 57.0      | 114.8     | 233.3     | 247.8     | 306.1                                 | 250.4     | 177.1     | 181.5         | 161.3           |
| Profit after Tax                   | 45.0      | 39.5      | 75.8      | 161.8     | 182.8     | 216.1                                 | 160.4     | 105.1     | 125.6         | 105.2           |
| Dividend %                         | 30        | 27        | 35        | 50        | 50        | 100                                   | 65        | 90        | 100           | 110*            |
| Gross Fixed Assets                 | 246.4     | 270.0     | 308.2     | 324.5     | 389.2     | 423.3                                 | 439.9     | 439.1     | <b>456</b> .1 | 573.1           |
| Net Fixed Assets                   | 134.7     | 120.8     | 135.4     | 126.5     | 163.0     | 167.1                                 | 162.4     | 153.5     | 148.4         | 238.6           |
| Investments                        | 15.4      | 16.4      | 38.4      | 73.0      | 34.4      | 32.9                                  | 160.8     | 278.4     | 342.4         | 454.1           |
| Net Working Capital                | 208.4     | 313.2     | 376.7     | 458.8     | 471.0     | 611.4                                 | 612.2     | 562.5     | 499.2         | 414.6           |
| Total Capital Employed             | 358.5     | 450.4     | 550.5     | 658.3     | 668.4     | 811.5                                 | 939.2     | 1001.2    | 1088.7        | 1140.6          |
| Shareholders' Funds                | 214.5     | 249.3     | 315.2     | 462.7     | 629.9     | 808.7                                 | 938.3     | 1001.0    | 1088.4        | 1140.6          |
| Borrowed Funds :                   |           |           |           |           |           |                                       |           |           |               | •               |
| Bank Overdraft                     | 49.5      | 50.5      | 113.1     | 125.8     | ·         |                                       |           |           | · · · · · · · |                 |
| Long Term Loans                    | 63.9      | 114.2     | 80.0      | 44.7      | 8.4       | · · · · · · · · · · · · · · · · · · · |           |           |               |                 |
| Other borrowed funds               | 30.6      | 36.4      | 42.2      | 25.1      | 30.1      | 2.8                                   | 0.9       | 0.2       | 0.2           | ·               |
|                                    | 144.0     | 201.1     | 235.3     | 195.6     | 38.5      | 2.8                                   | 0.9       | 0.2       | 0.2           |                 |

#### **Financial Results**

|                                            | 2002-2003   | 2001-2002   |
|--------------------------------------------|-------------|-------------|
|                                            | Rs.         | Rs.         |
| Profit Before Depreciation                 | 192,902,196 | 203,577,548 |
| Less : Depreciation                        | 30,551,007  | 23,183,367  |
| Profit Before Taxation                     | 162,351,189 | 180,394,181 |
| Less : Provision for Taxation              | 60,015,000  | 70,027,000  |
| Add: Provision for Deferred Tax            | (3,950,000) | 14,174,000  |
| Profit After Tax                           | 106,286,189 | 124,541,181 |
| Add : Balance from previous year           | 31,714,229  | 20,129,165  |
| Add : Adjustment relating to earlier years | (1,075,609) | 1,105,883   |
| Profit available for appropriation         | 136,924,809 | 145,776,229 |
| Appropriation                              | m. M        |             |
| General Reserve                            | 10,630,000  | 71,312,000  |
| Proposed Dividend                          | 47,025,000  | 42,750,000  |
| Dividend Distribution Tax                  | 6,025,078   |             |
| Balance Carried to Balance Sheet           | 73,244,731  | 31,714,229  |