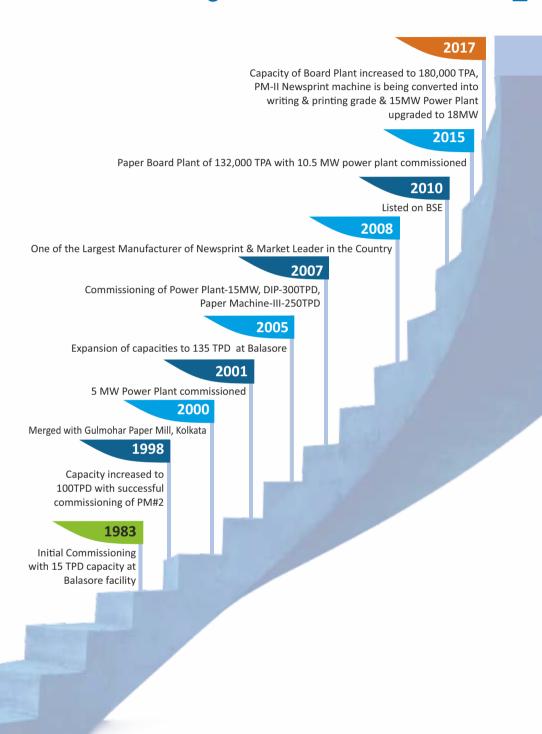

Printing (W&P) Paper with 60,000 TPA capacity and Captive Power generation of 33.5 MW.



### **OUR CLIENTELE**

**Paper Board:** All major multi-national companies and Indian conglomerates.

**Newsprint:** The Economic Times, The Times of India, Hindustan Times, Anandabazar Patrika, The Telegraph, The Hindu, Dainik Bhaskar, Dainik Jagran, etc.

### **ACCREDITATIONS**



Integrated management system (IMS) as certified by DNV, Netherlands

- ISO 9001:2015 Quality Management System.
- ISO 14001:2015 Environment Management System.
- OHSAS 18001:2007 Occupational Health & Safety Management System.
- Practicing TPM with an objective to achieve zero defect, zero breakdown, zero pollution and zero loss.
- Credit rating of A1+ for short term & A for long term from CARE.

# Journey of Emami paper



# **Highlights - 2016-17**

### IN FINANCIAL TERMS

- Operational Income grew by 111% from a mere ₹ 538.80 crores in 2015-16 to a whopping ₹ 1,138.35 crores in 2016-17.
- Profit before Tax increased by 205% from ₹ 10.81 crores in 2015-16 to ₹ 32.99 crores in 2016-17.
- Cash Profits jumped by 134% from ₹ 37.49 crores in 2015-16 to ₹87.84 crores in 2016-17.
- Dividend doubled to 60% on Equity Shares and 8% on Preference Shares.

### ON THE SHOP FLOOR

- With 100% capacity utilization, combined production stood at 2,78,489 MT during the year 2016-17.
- Over 100% capacity utilization, the board plant achieved 1,36,691 MT production thereby contributing to 55% of the overall sales.
- Quality of finished paper & paperboard improved significantly through continuous online monitoring and automat