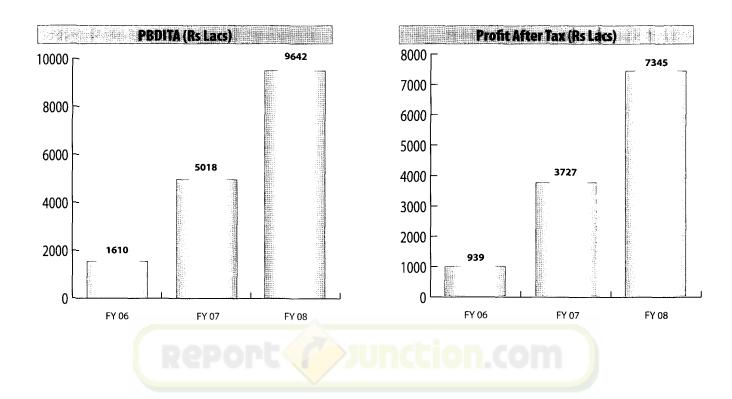

#### **Driven to Deliver**

This year, we recorded Net Sales of Rs. 31, 694 lacs, a 89 per cent growth over the previous year. This was primarily on account of the strengthening of our existing business lines, the foray into the FMCG space and timely capacity expansions. Our Operating Profits at Rs. 9, 642 lacs translated into 92 per cent growth, a result of enhanced operating efficiencies for downstream projects. The superior performance at operating level percolated into a healthy Net Profit of Rs. 7,345 lacs, up by 97 per cent.

# FINANCIAL PERFORMANCE

| Consolidated Profit & Loss Account                                                                                                                                                                                                                                                                                                                                                                                                                                                                                                                                                                                                                                                                                                                                                                                                                                                                                                                                                                                                                                                                                                                                                                                                                                                                                                                                                                                                                                                                                                                                                                                                                                                                                                                                                                                                                                                                                                                                                                                                                                                                                             | FY06        | FY07        | FY08                            |
|--------------------------------------------------------------------------------------------------------------------------------------------------------------------------------------------------------------------------------------------------------------------------------------------------------------------------------------------------------------------------------------------------------------------------------------------------------------------------------------------------------------------------------------------------------------------------------------------------------------------------------------------------------------------------------------------------------------------------------------------------------------------------------------------------------------------------------------------------------------------------------------------------------------------------------------------------------------------------------------------------------------------------------------------------------------------------------------------------------------------------------------------------------------------------------------------------------------------------------------------------------------------------------------------------------------------------------------------------------------------------------------------------------------------------------------------------------------------------------------------------------------------------------------------------------------------------------------------------------------------------------------------------------------------------------------------------------------------------------------------------------------------------------------------------------------------------------------------------------------------------------------------------------------------------------------------------------------------------------------------------------------------------------------------------------------------------------------------------------------------------------|-------------|-------------|---------------------------------|
|                                                                                                                                                                                                                                                                                                                                                                                                                                                                                                                                                                                                                                                                                                                                                                                                                                                                                                                                                                                                                                                                                                                                                                                                                                                                                                                                                                                                                                                                                                                                                                                                                                                                                                                                                                                                                                                                                                                                                                                                                                                                                                                                | Rs. In Lacs | Rs. In Lacs | Rs. In Lacs                     |
| Gross Sales (net of inter-company sales)                                                                                                                                                                                                                                                                                                                                                                                                                                                                                                                                                                                                                                                                                                                                                                                                                                                                                                                                                                                                                                                                                                                                                                                                                                                                                                                                                                                                                                                                                                                                                                                                                                                                                                                                                                                                                                                                                                                                                                                                                                                                                       | 7167        | 22685       | 39863                           |
| Less: Inter Company Sales                                                                                                                                                                                                                                                                                                                                                                                                                                                                                                                                                                                                                                                                                                                                                                                                                                                                                                                                                                                                                                                                                                                                                                                                                                                                                                                                                                                                                                                                                                                                                                                                                                                                                                                                                                                                                                                                                                                                                                                                                                                                                                      | Nil         | 4833        | 5836                            |
| Less: Excise Duty                                                                                                                                                                                                                                                                                                                                                                                                                                                                                                                                                                                                                                                                                                                                                                                                                                                                                                                                                                                                                                                                                                                                                                                                                                                                                                                                                                                                                                                                                                                                                                                                                                                                                                                                                                                                                                                                                                                                                                                                                                                                                                              | 920         | 1115        | 2334                            |
| Net Sales                                                                                                                                                                                                                                                                                                                                                                                                                                                                                                                                                                                                                                                                                                                                                                                                                                                                                                                                                                                                                                                                                                                                                                                                                                                                                                                                                                                                                                                                                                                                                                                                                                                                                                                                                                                                                                                                                                                                                                                                                                                                                                                      | 6247        | 16737       | 31694                           |
| Other Income                                                                                                                                                                                                                                                                                                                                                                                                                                                                                                                                                                                                                                                                                                                                                                                                                                                                                                                                                                                                                                                                                                                                                                                                                                                                                                                                                                                                                                                                                                                                                                                                                                                                                                                                                                                                                                                                                                                                                                                                                                                                                                                   | 107         | 325         | 799.56                          |
| Total Income                                                                                                                                                                                                                                                                                                                                                                                                                                                                                                                                                                                                                                                                                                                                                                                                                                                                                                                                                                                                                                                                                                                                                                                                                                                                                                                                                                                                                                                                                                                                                                                                                                                                                                                                                                                                                                                                                                                                                                                                                                                                                                                   | 6354        | 17062       | 32494                           |
| Materials Consumed                                                                                                                                                                                                                                                                                                                                                                                                                                                                                                                                                                                                                                                                                                                                                                                                                                                                                                                                                                                                                                                                                                                                                                                                                                                                                                                                                                                                                                                                                                                                                                                                                                                                                                                                                                                                                                                                                                                                                                                                                                                                                                             | 3704        | 9917        | 20060                           |
| Manufacturing Expenses                                                                                                                                                                                                                                                                                                                                                                                                                                                                                                                                                                                                                                                                                                                                                                                                                                                                                                                                                                                                                                                                                                                                                                                                                                                                                                                                                                                                                                                                                                                                                                                                                                                                                                                                                                                                                                                                                                                                                                                                                                                                                                         | 586         | 790         | 724                             |
| Employee Costs                                                                                                                                                                                                                                                                                                                                                                                                                                                                                                                                                                                                                                                                                                                                                                                                                                                                                                                                                                                                                                                                                                                                                                                                                                                                                                                                                                                                                                                                                                                                                                                                                                                                                                                                                                                                                                                                                                                                                                                                                                                                                                                 | 229         | 634         | 981                             |
| Selling & Administrative Expenses                                                                                                                                                                                                                                                                                                                                                                                                                                                                                                                                                                                                                                                                                                                                                                                                                                                                                                                                                                                                                                                                                                                                                                                                                                                                                                                                                                                                                                                                                                                                                                                                                                                                                                                                                                                                                                                                                                                                                                                                                                                                                              | 224         | 704         | 1087                            |
| Operating Expenses                                                                                                                                                                                                                                                                                                                                                                                                                                                                                                                                                                                                                                                                                                                                                                                                                                                                                                                                                                                                                                                                                                                                                                                                                                                                                                                                                                                                                                                                                                                                                                                                                                                                                                                                                                                                                                                                                                                                                                                                                                                                                                             | 4744        | 12044       | 22852                           |
|                                                                                                                                                                                                                                                                                                                                                                                                                                                                                                                                                                                                                                                                                                                                                                                                                                                                                                                                                                                                                                                                                                                                                                                                                                                                                                                                                                                                                                                                                                                                                                                                                                                                                                                                                                                                                                                                                                                                                                                                                                                                                                                                |             |             |                                 |
| PBDITA                                                                                                                                                                                                                                                                                                                                                                                                                                                                                                                                                                                                                                                                                                                                                                                                                                                                                                                                                                                                                                                                                                                                                                                                                                                                                                                                                                                                                                                                                                                                                                                                                                                                                                                                                                                                                                                                                                                                                                                                                                                                                                                         | 1610        | 5018        | 9642                            |
| Depreciation                                                                                                                                                                                                                                                                                                                                                                                                                                                                                                                                                                                                                                                                                                                                                                                                                                                                                                                                                                                                                                                                                                                                                                                                                                                                                                                                                                                                                                                                                                                                                                                                                                                                                                                                                                                                                                                                                                                                                                                                                                                                                                                   | 65          | 123         | 354                             |
| Interest                                                                                                                                                                                                                                                                                                                                                                                                                                                                                                                                                                                                                                                                                                                                                                                                                                                                                                                                                                                                                                                                                                                                                                                                                                                                                                                                                                                                                                                                                                                                                                                                                                                                                                                                                                                                                                                                                                                                                                                                                                                                                                                       | 362         | 645         | 763                             |
| PBT                                                                                                                                                                                                                                                                                                                                                                                                                                                                                                                                                                                                                                                                                                                                                                                                                                                                                                                                                                                                                                                                                                                                                                                                                                                                                                                                                                                                                                                                                                                                                                                                                                                                                                                                                                                                                                                                                                                                                                                                                                                                                                                            | 1183        | 4250        | 8526                            |
| Tax                                                                                                                                                                                                                                                                                                                                                                                                                                                                                                                                                                                                                                                                                                                                                                                                                                                                                                                                                                                                                                                                                                                                                                                                                                                                                                                                                                                                                                                                                                                                                                                                                                                                                                                                                                                                                                                                                                                                                                                                                                                                                                                            | 244         | 523         | 1181                            |
| Profit After Tax                                                                                                                                                                                                                                                                                                                                                                                                                                                                                                                                                                                                                                                                                                                                                                                                                                                                                                                                                                                                                                                                                                                                                                                                                                                                                                                                                                                                                                                                                                                                                                                                                                                                                                                                                                                                                                                                                                                                                                                                                                                                                                               | 939         | 3727        | 7345                            |
| Consolidated Balance Sheet                                                                                                                                                                                                                                                                                                                                                                                                                                                                                                                                                                                                                                                                                                                                                                                                                                                                                                                                                                                                                                                                                                                                                                                                                                                                                                                                                                                                                                                                                                                                                                                                                                                                                                                                                                                                                                                                                                                                                                                                                                                                                                     | FY06        | FY07        | FY08                            |
| Fixed Assets                                                                                                                                                                                                                                                                                                                                                                                                                                                                                                                                                                                                                                                                                                                                                                                                                                                                                                                                                                                                                                                                                                                                                                                                                                                                                                                                                                                                                                                                                                                                                                                                                                                                                                                                                                                                                                                                                                                                                                                                                                                                                                                   | 2025        | 3439        | 9406                            |
| Networth (net of revaluation reserves)                                                                                                                                                                                                                                                                                                                                                                                                                                                                                                                                                                                                                                                                                                                                                                                                                                                                                                                                                                                                                                                                                                                                                                                                                                                                                                                                                                                                                                                                                                                                                                                                                                                                                                                                                                                                                                                                                                                                                                                                                                                                                         | 2470        | 22267       | 37192                           |
| Secured Loans                                                                                                                                                                                                                                                                                                                                                                                                                                                                                                                                                                                                                                                                                                                                                                                                                                                                                                                                                                                                                                                                                                                                                                                                                                                                                                                                                                                                                                                                                                                                                                                                                                                                                                                                                                                                                                                                                                                                                                                                                                                                                                                  | 4110        | 5055        | 9988                            |
| Unsecured Loans                                                                                                                                                                                                                                                                                                                                                                                                                                                                                                                                                                                                                                                                                                                                                                                                                                                                                                                                                                                                                                                                                                                                                                                                                                                                                                                                                                                                                                                                                                                                                                                                                                                                                                                                                                                                                                                                                                                                                                                                                                                                                                                | 199         | 9           | 9                               |
| AND THE REPORT OF THE PROPERTY |             |             | and making or the second or the |
| Margins & Ratios                                                                                                                                                                                                                                                                                                                                                                                                                                                                                                                                                                                                                                                                                                                                                                                                                                                                                                                                                                                                                                                                                                                                                                                                                                                                                                                                                                                                                                                                                                                                                                                                                                                                                                                                                                                                                                                                                                                                                                                                                                                                                                               | FY06        | FY07        | FY08                            |
| PBDITA / Net Sales                                                                                                                                                                                                                                                                                                                                                                                                                                                                                                                                                                                                                                                                                                                                                                                                                                                                                                                                                                                                                                                                                                                                                                                                                                                                                                                                                                                                                                                                                                                                                                                                                                                                                                                                                                                                                                                                                                                                                                                                                                                                                                             | 26%         | 30%         | 30%                             |
| PAT / Total Income                                                                                                                                                                                                                                                                                                                                                                                                                                                                                                                                                                                                                                                                                                                                                                                                                                                                                                                                                                                                                                                                                                                                                                                                                                                                                                                                                                                                                                                                                                                                                                                                                                                                                                                                                                                                                                                                                                                                                                                                                                                                                                             | 15%         | 22%         | 23%                             |