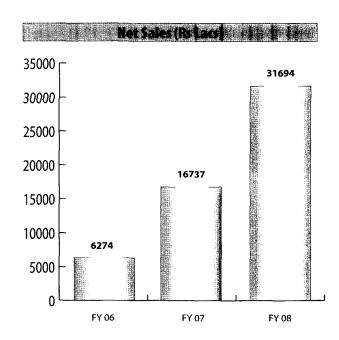

#### **Driven to Deliver**

This year, we recorded Net Sales of Rs. 31, 694 lacs, a 89 per cent growth over the previous year. This was primarily on account of the strengthening of our existing business lines, the foray into the FMCG space and timely capacity expansions. Our Operating Profits at Rs. 9, 642 lacs translated into 92 per cent growth, a result of enhanced operating efficiencies for downstream projects. The superior performance at operating level percolated into a healthy Net Profit of Rs. 7,345 lacs, up by 97 per cent.

# FINANCIAL PERFORMANCE

| Consolidated Profit & Loss Account                                                                                                                                                                                                                                                                                                                                                                                                                                                                                                                                                                                                                                                                                                                                                                                                                                                                                                                                                                                                                                                                                                                                                                                                                                                                                                                                                                                                                                                                                                                                                                                                                                                                                                                                                                                                                                                                                                                                                                                                                                                                                             | FY06        | FY07        | FY08                            |
|--------------------------------------------------------------------------------------------------------------------------------------------------------------------------------------------------------------------------------------------------------------------------------------------------------------------------------------------------------------------------------------------------------------------------------------------------------------------------------------------------------------------------------------------------------------------------------------------------------------------------------------------------------------------------------------------------------------------------------------------------------------------------------------------------------------------------------------------------------------------------------------------------------------------------------------------------------------------------------------------------------------------------------------------------------------------------------------------------------------------------------------------------------------------------------------------------------------------------------------------------------------------------------------------------------------------------------------------------------------------------------------------------------------------------------------------------------------------------------------------------------------------------------------------------------------------------------------------------------------------------------------------------------------------------------------------------------------------------------------------------------------------------------------------------------------------------------------------------------------------------------------------------------------------------------------------------------------------------------------------------------------------------------------------------------------------------------------------------------------------------------|-------------|-------------|---------------------------------|
|                                                                                                                                                                                                                                                                                                                                                                                                                                                                                                                                                                                                                                                                                                                                                                                                                                                                                                                                                                                                                                                                                                                                                                                                                                                                                                                                                                                                                                                                                                                                                                                                                                                                                                                                                                                                                                                                                                                                                                                                                                                                                                                                | Rs. In Lacs | Rs. In Lacs | Rs. In Lacs                     |
| Gross Sales (net of inter-company sales)                                                                                                                                                                                                                                                                                                                                                                                                                                                                                                                                                                                                                                                                                                                                                                                                                                                                                                                                                                                                                                                                                                                                                                                                                                                                                                                                                                                                                                                                                                                                                                                                                                                                                                                                                                                                                                                                                                                                                                                                                                                                                       | 7167        | 22685       | 39863                           |
| Less: Inter Company Sales                                                                                                                                                                                                                                                                                                                                                                                                                                                                                                                                                                                                                                                                                                                                                                                                                                                                                                                                                                                                                                                                                                                                                                                                                                                                                                                                                                                                                                                                                                                                                                                                                                                                                                                                                                                                                                                                                                                                                                                                                                                                                                      | Nil         | 4833        | 5836                            |
| Less: Excise Duty                                                                                                                                                                                                                                                                                                                                                                                                                                                                                                                                                                                                                                                                                                                                                                                                                                                                                                                                                                                                                                                                                                                                                                                                                                                                                                                                                                                                                                                                                                                                                                                                                                                                                                                                                                                                                                                                                                                                                                                                                                                                                                              | 920         | 1115        | 2334                            |
| Net Sales                                                                                                                                                                                                                                                                                                                                                                                                                                                                                                                                                                                                                                                                                                                                                                                                                                                                                                                                                                                                                                                                                                                                                                                                                                                                                                                                                                                                                                                                                                                                                                                                                                                                                                                                                                                                                                                                                                                                                                                                                                                                                                                      | 6247        | 16737       | 31694                           |
| Other Income                                                                                                                                                                                                                                                                                                                                                                                                                                                                                                                                                                                                                                                                                                                                                                                                                                                                                                                                                                                                                                                                                                                                                                                                                                                                                                                                                                                                                                                                                                                                                                                                                                                                                                                                                                                                                                                                                                                                                                                                                                                                                                                   | 107         | 325         | 799.56                          |
| Total Income                                                                                                                                                                                                                                                                                                                                                                                                                                                                                                                                                                                                                                                                                                                                                                                                                                                                                                                                                                                                                                                                                                                                                                                                                                                                                                                                                                                                                                                                                                                                                                                                                                                                                                                                                                                                                                                                                                                                                                                                                                                                                                                   | 6354        | 17062       | 32494                           |
| Materials Consumed                                                                                                                                                                                                                                                                                                                                                                                                                                                                                                                                                                                                                                                                                                                                                                                                                                                                                                                                                                                                                                                                                                                                                                                                                                                                                                                                                                                                                                                                                                                                                                                                                                                                                                                                                                                                                                                                                                                                                                                                                                                                                                             | 3704        | 9917        | 20060                           |
| Manufacturing Expenses                                                                                                                                                                                                                                                                                                                                                                                                                                                                                                                                                                                                                                                                                                                                                                                                                                                                                                                                                                                                                                                                                                                                                                                                                                                                                                                                                                                                                                                                                                                                                                                                                                                                                                                                                                                                                                                                                                                                                                                                                                                                                                         | 586         | 790         | 724                             |
| Employee Costs                                                                                                                                                                                                                                                                                                                                                                                                                                                                                                                                                                                                                                                                                                                                                                                                                                                                                                                                                                                                                                                                                                                                                                                                                                                                                                                                                                                                                                                                                                                                                                                                                                                                                                                                                                                                                                                                                                                                                                                                                                                                                                                 | 229         | 634         | 981                             |
| Selling & Administrative Expenses                                                                                                                                                                                                                                                                                                                                                                                                                                                                                                                                                                                                                                                                                                                                                                                                                                                                                                                                                                                                                                                                                                                                                                                                                                                                                                                                                                                                                                                                                                                                                                                                                                                                                                                                                                                                                                                                                                                                                                                                                                                                                              | 224         | 704         | 1087                            |
| Operating Expenses                                                                                                                                                                                                                                                                                                                                                                                                                                                                                                                                                                                                                                                                                                                                                                                                                                                                                                                                                                                                                                                                                                                                                                                                                                                                                                                                                                                                                                                                                                                                                                                                                                                                                                                                                                                                                                                                                                                                                                                                                                                                                                             | 4744        | 12044       | 22852                           |
|                                                                                                                                                                                                                                                                                                                                                                                                                                                                                                                                                                                                                                                                                                                                                                                                                                                                                                                                                                                                                                                                                                                                                                                                                                                                                                                                                                                                                                                                                                                                                                                                                                                                                                                                                                                                                                                                                                                                                                                                                                                                                                                                |             |             |                                 |
| PBDITA                                                                                                                                                                                                                                                                                                                                                                                                                                                                                                                                                                                                                                                                                                                                                                                                                                                                                                                                                                                                                                                                                                                                                                                                                                                                                                                                                                                                                                                                                                                                                                                                                                                                                                                                                                                                                                                                                                                                                                                                                                                                                                                         | 1610        | 5018        | 9642                            |
| Depreciation                                                                                                                                                                                                                                                                                                                                                                                                                                                                                                                                                                                                                                                                                                                                                                                                                                                                                                                                                                                                                                                                                                                                                                                                                                                                                                                                                                                                                                                                                                                                                                                                                                                                                                                                                                                                                                                                                                                                                                                                                                                                                                                   | 65          | 123         | 354                             |
| Interest                                                                                                                                                                                                                                                                                                                                                                                                                                                                                                                                                                                                                                                                                                                                                                                                                                                                                                                                                                                                                                                                                                                                                                                                                                                                                                                                                                                                                                                                                                                                                                                                                                                                                                                                                                                                                                                                                                                                                                                                                                                                                                                       | 362         | 645         | 763                             |
| PBT                                                                                                                                                                                                                                                                                                                                                                                                                                                                                                                                                                                                                                                                                                                                                                                                                                                                                                                                                                                                                                                                                                                                                                                                                                                                                                                                                                                                                                                                                                                                                                                                                                                                                                                                                                                                                                                                                                                                                                                                                                                                                                                            | 1183        | 4250        | 8526                            |
| Tax                                                                                                                                                                                                                                                                                                                                                                                                                                                                                                                                                                                                                                                                                                                                                                                                                                                                                                                                                                                                                                                                                                                                                                                                                                                                                                                                                                                                                                                                                                                                                                                                                                                                                                                                                                                                                                                                                                                                                                                                                                                                                                                            | 244         | 523         | 1181                            |
| Profit After Tax                                                                                                                                                                                                                                                                                                                                                                                                                                                                                                                                                                                                                                                                                                                                                                                                                                                                                                                                                                                                                                                                                                                                                                                                                                                                                                                                                                                                                                                                                                                                                                                                                                                                                                                                                                                                                                                                                                                                                                                                                                                                                                               | 939         | 3727        | 7345                            |
| Consolidated Balance Sheet                                                                                                                                                                                                                                                                                                                                                                                                                                                                                                                                                                                                                                                                                                                                                                                                                                                                                                                                                                                                                                                                                                                                                                                                                                                                                                                                                                                                                                                                                                                                                                                                                                                                                                                                                                                                                                                                                                                                                                                                                                                                                                     | FY06        | FY07        | FY08                            |
| Fixed Assets                                                                                                                                                                                                                                                                                                                                                                                                                                                                                                                                                                                                                                                                                                                                                                                                                                                                                                                                                                                                                                                                                                                                                                                                                                                                                                                                                                                                                                                                                                                                                                                                                                                                                                                                                                                                                                                                                                                                                                                                                                                                                                                   | 2025        | 3439        | 9406                            |
| Networth (net of revaluation reserves)                                                                                                                                                                                                                                                                                                                                                                                                                                                                                                                                                                                                                                                                                                                                                                                                                                                                                                                                                                                                                                                                                                                                                                                                                                                                                                                                                                                                                                                                                                                                                                                                                                                                                                                                                                                                                                                                                                                                                                                                                                                                                         | 2470        | 22267       | 37192                           |
| Secured Loans                                                                                                                                                                                                                                                                                                                                                                                                                                                                                                                                                                                                                                                                                                                                                                                                                                                                                                                                                                                                                                                                                                                                                                                                                                                                                                                                                                                                                                                                                                                                                                                                                                                                                                                                                                                                                                                                                                                                                                                                                                                                                                                  | 4110        | 5055        | 9988                            |
| Unsecured Loans                                                                                                                                                                                                                                                                                                                                                                                                                                                                                                                                                                                                                                                                                                                                                                                                                                                                                                                                                                                                                                                                                                                                                                                                                                                                                                                                                                                                                                                                                                                                                                                                                                                                                                                                                                                                                                                                                                                                                                                                                                                                                                                | 199         | 9           | 9                               |
| AND THE REPORT OF THE PROPERTY |             |             | and making or the second or the |
| Margins & Ratios                                                                                                                                                                                                                                                                                                                                                                                                                                                                                                                                                                                                                                                                                                                                                                                                                                                                                                                                                                                                                                                                                                                                                                                                                                                                                                                                                                                                                                                                                                                                                                                                                                                                                                                                                                                                                                                                                                                                                                                                                                                                                                               | FY06        | FY07        | FY08                            |
| PBDITA / Net Sales                                                                                                                                                                                                                                                                                                                                                                                                                                                                                                                                                                                                                                                                                                                                                                                                                                                                                                                                                                                                                                                                                                                                                                                                                                                                                                                                                                                                                                                                                                                                                                                                                                                                                                                                                                                                                                                                                                                                                                                                                                                                                                             | 26%         | 30%         | 30%                             |
| PAT / Total Income                                                                                                                                                                                                                                                                                                                                                                                                                                                                                                                                                                                                                                                                                                                                                                                                                                                                                                                                                                                                                                                                                                                                                                                                                                                                                                                                                                                                                                                                                                                                                                                                                                                                                                                                                                                                                                                                                                                                                                                                                                                                                                             | 15%         | 22%         | 23%                             |