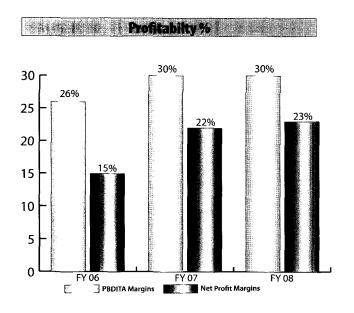

# FINANCIAL PERFORMANCE

| Consolidated Profit & Loss Account                                                                                                                                                                                                                                                                                                                                                                                                                                                                                                                                                                                                                                                                                                                                                                                                                                                                                                                                                                                                                                                                                                                                                                                                                                                                                                                                                                                                                                                                                                                                                                                                                                                                                                                                                                                                                                                                                                                                                                                                                                                                                             | FY06        | FY07        | FY08                            |
|--------------------------------------------------------------------------------------------------------------------------------------------------------------------------------------------------------------------------------------------------------------------------------------------------------------------------------------------------------------------------------------------------------------------------------------------------------------------------------------------------------------------------------------------------------------------------------------------------------------------------------------------------------------------------------------------------------------------------------------------------------------------------------------------------------------------------------------------------------------------------------------------------------------------------------------------------------------------------------------------------------------------------------------------------------------------------------------------------------------------------------------------------------------------------------------------------------------------------------------------------------------------------------------------------------------------------------------------------------------------------------------------------------------------------------------------------------------------------------------------------------------------------------------------------------------------------------------------------------------------------------------------------------------------------------------------------------------------------------------------------------------------------------------------------------------------------------------------------------------------------------------------------------------------------------------------------------------------------------------------------------------------------------------------------------------------------------------------------------------------------------|-------------|-------------|---------------------------------|
|                                                                                                                                                                                                                                                                                                                                                                                                                                                                                                                                                                                                                                                                                                                                                                                                                                                                                                                                                                                                                                                                                                                                                                                                                                                                                                                                                                                                                                                                                                                                                                                                                                                                                                                                                                                                                                                                                                                                                                                                                                                                                                                                | Rs. In Lacs | Rs. In Lacs | Rs. In Lacs                     |
| Gross Sales (net of inter-company sales)                                                                                                                                                                                                                                                                                                                                                                                                                                                                                                                                                                                                                                                                                                                                                                                                                                                                                                                                                                                                                                                                                                                                                                                                                                                                                                                                                                                                                                                                                                                                                                                                                                                                                                                                                                                                                                                                                                                                                                                                                                                                                       | 7167        | 22685       | 39863                           |
| Less: Inter Company Sales                                                                                                                                                                                                                                                                                                                                                                                                                                                                                                                                                                                                                                                                                                                                                                                                                                                                                                                                                                                                                                                                                                                                                                                                                                                                                                                                                                                                                                                                                                                                                                                                                                                                                                                                                                                                                                                                                                                                                                                                                                                                                                      | Nil         | 4833        | 5836                            |
| Less: Excise Duty                                                                                                                                                                                                                                                                                                                                                                                                                                                                                                                                                                                                                                                                                                                                                                                                                                                                                                                                                                                                                                                                                                                                                                                                                                                                                                                                                                                                                                                                                                                                                                                                                                                                                                                                                                                                                                                                                                                                                                                                                                                                                                              | 920         | 1115        | 2334                            |
| Net Sales                                                                                                                                                                                                                                                                                                                                                                                                                                                                                                                                                                                                                                                                                                                                                                                                                                                                                                                                                                                                                                                                                                                                                                                                                                                                                                                                                                                                                                                                                                                                                                                                                                                                                                                                                                                                                                                                                                                                                                                                                                                                                                                      | 6247        | 16737       | 31694                           |
| Other Income                                                                                                                                                                                                                                                                                                                                                                                                                                                                                                                                                                                                                                                                                                                                                                                                                                                                                                                                                                                                                                                                                                                                                                                                                                                                                                                                                                                                                                                                                                                                                                                                                                                                                                                                                                                                                                                                                                                                                                                                                                                                                                                   | 107         | 325         | 799.56                          |
| Total Income                                                                                                                                                                                                                                                                                                                                                                                                                                                                                                                                                                                                                                                                                                                                                                                                                                                                                                                                                                                                                                                                                                                                                                                                                                                                                                                                                                                                                                                                                                                                                                                                                                                                                                                                                                                                                                                                                                                                                                                                                                                                                                                   | 6354        | 17062       | 32494                           |
| Materials Consumed                                                                                                                                                                                                                                                                                                                                                                                                                                                                                                                                                                                                                                                                                                                                                                                                                                                                                                                                                                                                                                                                                                                                                                                                                                                                                                                                                                                                                                                                                                                                                                                                                                                                                                                                                                                                                                                                                                                                                                                                                                                                                                             | 3704        | 9917        | 20060                           |
| Manufacturing Expenses                                                                                                                                                                                                                                                                                                                                                                                                                                                                                                                                                                                                                                                                                                                                                                                                                                                                                                                                                                                                                                                                                                                                                                                                                                                                                                                                                                                                                                                                                                                                                                                                                                                                                                                                                                                                                                                                                                                                                                                                                                                                                                         | 586         | 790         | 724                             |
| Employee Costs                                                                                                                                                                                                                                                                                                                                                                                                                                                                                                                                                                                                                                                                                                                                                                                                                                                                                                                                                                                                                                                                                                                                                                                                                                                                                                                                                                                                                                                                                                                                                                                                                                                                                                                                                                                                                                                                                                                                                                                                                                                                                                                 | 229         | 634         | 981                             |
| Selling & Administrative Expenses                                                                                                                                                                                                                                                                                                                                                                                                                                                                                                                                                                                                                                                                                                                                                                                                                                                                                                                                                                                                                                                                                                                                                                                                                                                                                                                                                                                                                                                                                                                                                                                                                                                                                                                                                                                                                                                                                                                                                                                                                                                                                              | 224         | 704         | 1087                            |
| Operating Expenses                                                                                                                                                                                                                                                                                                                                                                                                                                                                                                                                                                                                                                                                                                                                                                                                                                                                                                                                                                                                                                                                                                                                                                                                                                                                                                                                                                                                                                                                                                                                                                                                                                                                                                                                                                                                                                                                                                                                                                                                                                                                                                             | 4744        | 12044       | 22852                           |
|                                                                                                                                                                                                                                                                                                                                                                                                                                                                                                                                                                                                                                                                                                                                                                                                                                                                                                                                                                                                                                                                                                                                                                                                                                                                                                                                                                                                                                                                                                                                                                                                                                                                                                                                                                                                                                                                                                                                                                                                                                                                                                                                |             |             |                                 |
| PBDITA                                                                                                                                                                                                                                                                                                                                                                                                                                                                                                                                                                                                                                                                                                                                                                                                                                                                                                                                                                                                                                                                                                                                                                                                                                                                                                                                                                                                                                                                                                                                                                                                                                                                                                                                                                                                                                                                                                                                                                                                                                                                                                                         | 1610        | 5018        | 9642                            |
| Depreciation                                                                                                                                                                                                                                                                                                                                                                                                                                                                                                                                                                                                                                                                                                                                                                                                                                                                                                                                                                                                                                                                                                                                                                                                                                                                                                                                                                                                                                                                                                                                                                                                                                                                                                                                                                                                                                                                                                                                                                                                                                                                                                                   | 65          | 123         | 354                             |
| Interest                                                                                                                                                                                                                                                                                                                                                                                                                                                                                                                                                                                                                                                                                                                                                                                                                                                                                                                                                                                                                                                                                                                                                                                                                                                                                                                                                                                                                                                                                                                                                                                                                                                                                                                                                                                                                                                                                                                                                                                                                                                                                                                       | 362         | 645         | 763                             |
| PBT                                                                                                                                                                                                                                                                                                                                                                                                                                                                                                                                                                                                                                                                                                                                                                                                                                                                                                                                                                                                                                                                                                                                                                                                                                                                                                                                                                                                                                                                                                                                                                                                                                                                                                                                                                                                                                                                                                                                                                                                                                                                                                                            | 1183        | 4250        | 8526                            |
| Tax                                                                                                                                                                                                                                                                                                                                                                                                                                                                                                                                                                                                                                                                                                                                                                                                                                                                                                                                                                                                                                                                                                                                                                                                                                                                                                                                                                                                                                                                                                                                                                                                                                                                                                                                                                                                                                                                                                                                                                                                                                                                                                                            | 244         | 523         | 1181                            |
| Profit After Tax                                                                                                                                                                                                                                                                                                                                                                                                                                                                                                                                                                                                                                                                                                                                                                                                                                                                                                                                                                                                                                                                                                                                                                                                                                                                                                                                                                                                                                                                                                                                                                                                                                                                                                                                                                                                                                                                                                                                                                                                                                                                                                               | 939         | 3727        | 7345                            |
| Consolidated Balance Sheet                                                                                                                                                                                                                                                                                                                                                                                                                                                                                                                                                                                                                                                                                                                                                                                                                                                                                                                                                                                                                                                                                                                                                                                                                                                                                                                                                                                                                                                                                                                                                                                                                                                                                                                                                                                                                                                                                                                                                                                                                                                                                                     | FY06        | FY07        | FY08                            |
| Fixed Assets                                                                                                                                                                                                                                                                                                                                                                                                                                                                                                                                                                                                                                                                                                                                                                                                                                                                                                                                                                                                                                                                                                                                                                                                                                                                                                                                                                                                                                                                                                                                                                                                                                                                                                                                                                                                                                                                                                                                                                                                                                                                                                                   | 2025        | 3439        | 9406                            |
| Networth (net of revaluation reserves)                                                                                                                                                                                                                                                                                                                                                                                                                                                                                                                                                                                                                                                                                                                                                                                                                                                                                                                                                                                                                                                                                                                                                                                                                                                                                                                                                                                                                                                                                                                                                                                                                                                                                                                                                                                                                                                                                                                                                                                                                                                                                         | 2470        | 22267       | 37192                           |
| Secured Loans                                                                                                                                                                                                                                                                                                                                                                                                                                                                                                                                                                                                                                                                                                                                                                                                                                                                                                                                                                                                                                                                                                                                                                                                                                                                                                                                                                                                                                                                                                                                                                                                                                                                                                                                                                                                                                                                                                                                                                                                                                                                                                                  | 4110        | 5055        | 9988                            |
| Unsecured Loans                                                                                                                                                                                                                                                                                                                                                                                                                                                                                                                                                                                                                                                                                                                                                                                                                                                                                                                                                                                                                                                                                                                                                                                                                                                                                                                                                                                                                                                                                                                                                                                                                                                                                                                                                                                                                                                                                                                                                                                                                                                                                                                | 199         | 9           | 9                               |
| AND THE REPORT OF THE PROPERTY |             |             | and making or the second or the |
| Margins & Ratios                                                                                                                                                                                                                                                                                                                                                                                                                                                                                                                                                                                                                                                                                                                                                                                                                                                                                                                                                                                                                                                                                                                                                                                                                                                                                                                                                                                                                                                                                                                                                                                                                                                                                                                                                                                                                                                                                                                                                                                                                                                                                                               | FY06        | FY07        | FY08                            |
| PBDITA / Net Sales                                                                                                                                                                                                                                                                                                                                                                                                                                                                                                                                                                                                                                                                                                                                                                                                                                                                                                                                                                                                                                                                                                                                                                                                                                                                                                                                                                                                                                                                                                                                                                                                                                                                                                                                                                                                                                                                                                                                                                                                                                                                                                             | 26%         | 30%         | 30%                             |
| PAT / Total Income                                                                                                                                                                                                                                                                                                                                                                                                                                                                                                                                                                                                                                                                                                                                                                                                                                                                                                                                                                                                                                                                                                                                                                                                                                                                                                                                                                                                                                                                                                                                                                                                                                                                                                                                                                                                                                                                                                                                                                                                                                                                                                             | 15%         | 22%         | 23%                             |