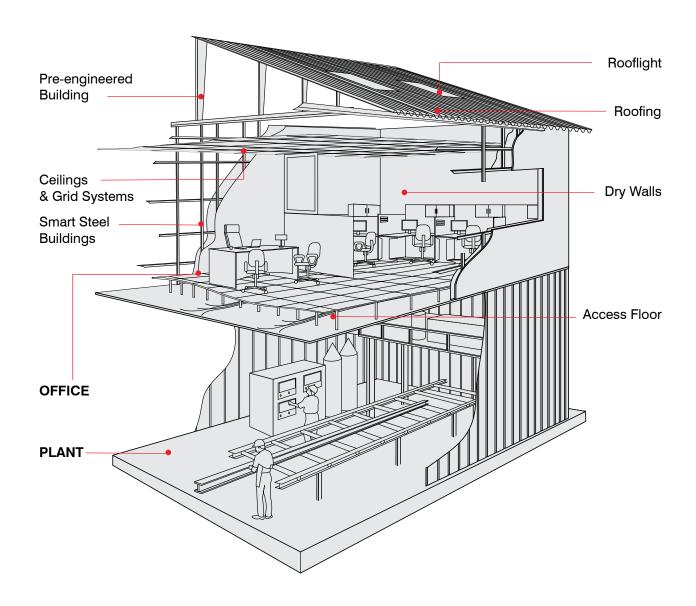

Everest Ceiling solutions are easy to install and are available in a range of textures. They are an ideal choice for aesthetic interiors and are resistant to moisture and fire.

Pre-engineered Buildings

Everest has introduced superior products and turnkey solutions which deliver high speed of construction with ease and flexibility of installation.

Everest Pre-engineered Steel Buildings and Smart Steel Structures are acknowledged globally as the fastest method of manufacturing and erecting industrial and commercial buildings. These buildings are strong, durable and offer high flexibility in design and expansion.

Everest Solid Wall Panels are a revolutionary dry wall solution which maintains the solid feel of brick and mortar and can be constructed four times faster than a conventional brick wall.

Pre-engineered Buildings

Rooflights reduce electricity consumption in factories and industrial sheds.

Cement planks are fibre cement boards with the aesthetics of real wood. Ideal for interior and exterior applications, they provide high resistance to moisture, fire and termites.

Access floors are easy to install or relocate and they reduce the energy cost of cooling commercial spaces.

Access Floor

Cement Planks