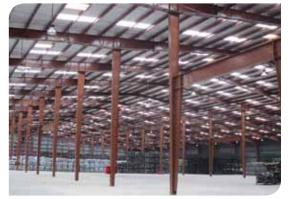

Everest has introduced superior products and turnkey solutions which deliver high speed of construction with ease and flexibility of installation.

Everest Pre-engineered Steel Buildings and Smart Steel Structures are acknowledged globally as the fastest method of manufacturing and erecting industrial and commercial buildings. These buildings are strong, durable and offer high flexibility in design and expansion.

Everest Solid Wall Panels are a revolutionary dry wall solution which maintains the solid feel of brick and mortar and can be constructed four times faster than a conventional brick wall.

Pre-engineered Buildings

Solid Wall Panels

Smart Steel Buildings