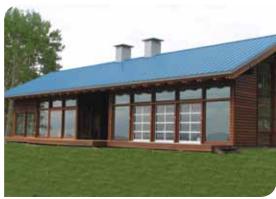

Everest Fibre Cement Roofing Sheets have covered more than 100 crore sq.mt. of buildings, homes and factories in India. Brand Everest holds a leadership position in the markets it serves.

Everest's Galvalume metal sheets are made of high strength steel with an aluminum-zinc alloy coating. They are corrosion resistant and durable, ideal for commercial and industrial use in roofing and cladding.

Everest Ceiling solutions are easy to install and are available in a range of textures. They are an ideal choice for aesthetic interiors and are resistant to moisture and fire.

Pre-engineered Buildings