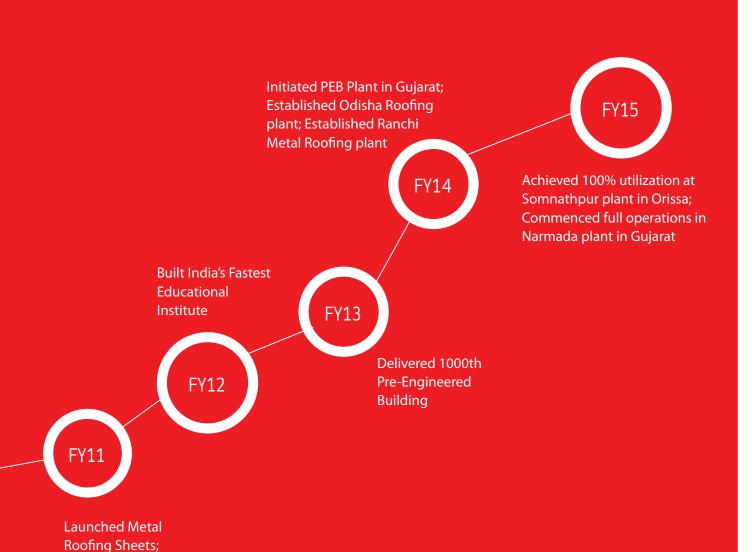

|                       |
| Somnathpur, Odisha      | Fibre Cement Roofing Sheets                     |                       |

#### **Steel Building**

| Location                | Products                                         | Total Capacity (MTPA) |
|-------------------------|--------------------------------------------------|-----------------------|
| Bhagwanpur, Uttarakhand | Pre Engineered Buildings   Smart Steel Buildings |                       |
| Dahej, Gujarat          | Pre Engineered Buildings   Smart Steel Buildings | 72,000                |
| Ranchi, Jharkhand       | Metal Roofing                                    | ,                     |



















\*Graphs not to scale



### AN ACTION-PACKED **DECADE**



Delivered 500th Pre-Engineered

Building





# NARMADA WORKS : A WORK IN PROGRESS



#### **Capacity Expansion in Gujarat**

Narmada Works, our latest state-of-the art manufacturing unit for Steel Building and Metal Roofing at Dahej, Gujarat was commissioned in FY15. Giant cutouts of our team erecting the building symbolizes Everest's commitment to continuously work towards progress.

Built with an investment of ₹ 50 crores, this modern plant will cater to projects in Western, Central and Southern regions. The plant would help save freight cost and provide better customer service and faster deliveries. The unit has an installed manufacturing capacity of 30,000 MTPA for manufacturing Pre-engineered Steel Buildings and Smart Steel Buildings with automatic Paint Line and Shot Blasting Facility.

Reflecting the Company's firm commitm