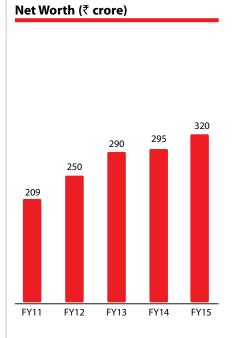

| 8,10,000              |
| Podanur, Tamil Nadu     | Fibre Cement Roofing Sheets                     |                       |
| Somnathpur, Odisha      | Fibre Cement Roofing Sheets                     |                       |

#### **Steel Building**

| Location                | Products                                         | Total Capacity (MTPA) |
|-------------------------|--------------------------------------------------|-----------------------|
| Bhagwanpur, Uttarakhand | Pre Engineered Buildings   Smart Steel Buildings |                       |
| Dahej, Gujarat          | Pre Engineered Buildings   Smart Steel Buildings | 72,000                |
| Ranchi, Jharkhand       | Metal Roofing                                    | ,                     |



















\*Graphs not to scale



### AN ACTION-PACKED **DECADE**



Delivered 500th Pre-Engineered

Building





# NARMADA WORKS : A WORK IN PROGRESS



#### **Capacity Expansion in Gujarat**

Narmada Works, our latest state-of-the art manufacturing unit for Steel Building and Metal Roofing at Dahej, Gujarat was commissioned in FY15. Giant cutouts of our team erecting the building symbolizes Everest's commitment to continuously work towards progress.

Built with an investment of ₹ 50 crores, this modern plant will cater to projects in Western, Central and Southern regions. The plant would help save freight cost and provide better customer service and faster deliveries. The unit has an installed manufacturing capacity of 30,000 MTPA for manufacturing Pre-engineered Steel Buildings and Smart Stee