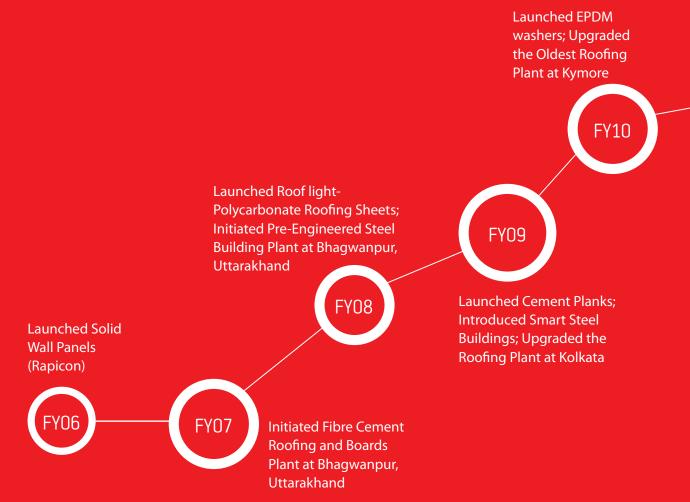

| Fibre Cement Roofing Sheets                     |                       |
| Somnathpur, Odisha      | Fibre Cement Roofing Sheets                     |                       |

#### **Steel Building**

| Location                | Products                                         | Total Capacity (MTPA) |
|-------------------------|--------------------------------------------------|-----------------------|
| Bhagwanpur, Uttarakhand | Pre Engineered Buildings   Smart Steel Buildings |                       |
| Dahej, Gujarat          | Pre Engineered Buildings   Smart Steel Buildings | 72,000                |
| Ranchi, Jharkhand       | Metal Roofing                                    | ,                     |



















\*Graphs not to scale



### AN ACTION-PACKED **DECADE**



Delivered 500th Pre-Engineered

Building





# NARMADA WORKS : A WORK IN PROGRESS



#### **Capacity Expansion in Gujarat**

Narmada Works, our latest state-of-the art manufacturing unit for Steel Building and Metal Roofing at Dahej, Gujarat was commissioned in FY15. Giant cutouts of our team erecting the building symbolizes Everest's commitment to continuously work towards progress.

Built with an investment of ₹ 50 crores, this modern plant will cater to projects in Western, Central and Southern regions. The plant would help save freight cost and provide better customer service and faster deliveries. The unit has an installed manufacturing capacity of 30,000 MTPA for manufacturing Pre-engineered Steel Buildings and Smart Steel Buildings with automatic Paint Line and Shot Blasting Faci