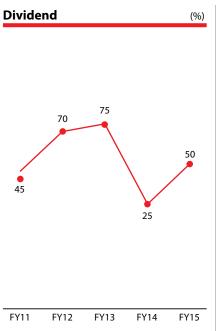

| 8,10,000              |
| Podanur, Tamil Nadu     | Fibre Cement Roofing Sheets                     |                       |
| Somnathpur, Odisha      | Fibre Cement Roofing Sheets                     |                       |

#### **Steel Building**

| Location                | Products                                         | Total Capacity (MTPA) |
|-------------------------|--------------------------------------------------|-----------------------|
| Bhagwanpur, Uttarakhand | Pre Engineered Buildings   Smart Steel Buildings |                       |
| Dahej, Gujarat          | Pre Engineered Buildings   Smart Steel Buildings | 72,000                |
| Ranchi, Jharkhand       | Metal Roofing                                    | ,                     |



















\*Graphs not to scale



### AN ACTION-PACKED **DECADE**



Delivered 500th Pre-Engineered

Building





# NARMADA WORKS : A WORK IN PROGRESS



#### **Capacity Expansion in Gujarat**

Narmada Works, our latest state-of-the art manufacturing unit for Steel Building and Metal Roofing at Dahej, Gujarat was commissioned in FY15. Giant cutouts of our team erecting the building symbolizes Everest's commitment to continuously work towards progress.

Built with an investment of ₹ 50 crores, this modern plant will cater to projects in Western, Central and Southern regions. The plant would help save freight cost and provide better customer service and faster deliveries. The unit has an installed manufacturing capacity of 30,000 MTPA for manufacturing Pre-engineered Steel Buildings and Smart