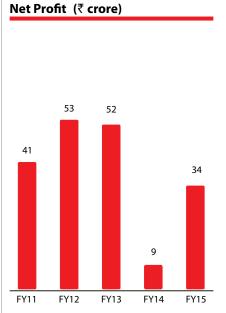

| 8,10,000              |
| Podanur, Tamil Nadu     | Fibre Cement Roofing Sheets                     |                       |
| Somnathpur, Odisha      | Fibre Cement Roofing Sheets                     |                       |

#### **Steel Building**

| Location                | Products                                         | Total Capacity (MTPA) |
|-------------------------|--------------------------------------------------|-----------------------|
| Bhagwanpur, Uttarakhand | Pre Engineered Buildings   Smart Steel Buildings |                       |
| Dahej, Gujarat          | Pre Engineered Buildings   Smart Steel Buildings | 72,000                |
| Ranchi, Jharkhand       | Metal Roofing                                    | ,                     |



















\*Graphs not to scale



### AN ACTION-PACKED **DECADE**



Delivered 500th Pre-Engineered

Building





# NARMADA WORKS : A WORK IN PROGRESS



#### **Capacity Expansion in Gujarat**

Narmada Works, our latest state-of-the art manufacturing unit for Steel Building and Metal Roofing at Dahej, Gujarat was commissioned in FY15. Giant cutouts of our team erecting the building symbolizes Everest's commitment to continuously work towards progress.

Built with an investment of ₹ 50 crores, this modern plant will cater to projects in Western, Central and Southern regions. The plant would help save freight cost and provide better customer service and faster deliveries. The unit has an installed manufacturing capacity of 30,000 MTPA for manufacturing Pre-engineered Steel Buildings and Sm