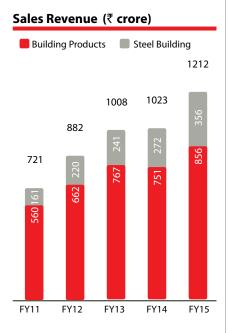

#### **Our Business**

Everest's two distinct business segments are building products and steel buildings. Building Products segment contributes three-fourth of its revenues and includes fibre cement roofing sheets, fibre cement boards and solid wall panels.

Accounting for one-fourth of annual revenues, the Steel Building segment offers customized building solutions in steel such as Pre-Engineered Steel Buildings, Smart Steel buildings, metal roofing and cladding.