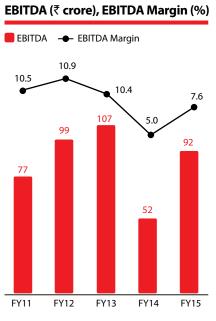

s                     | 8,10,000              |
| Podanur, Tamil Nadu     | Fibre Cement Roofing Sheets                     |                       |
| Somnathpur, Odisha      | Fibre Cement Roofing Sheets                     |                       |

#### **Steel Building**

| Location                | Products                                         | Total Capacity (MTPA) |
|-------------------------|--------------------------------------------------|-----------------------|
| Bhagwanpur, Uttarakhand | Pre Engineered Buildings   Smart Steel Buildings |                       |
| Dahej, Gujarat          | Pre Engineered Buildings   Smart Steel Buildings | 72,000                |
| Ranchi, Jharkhand       | Metal Roofing                                    | ,                     |



















\*Graphs not to scale



### AN ACTION-PACKED **DECADE**



Delivered 500th Pre-Engineered

Building





# NARMADA WORKS : A WORK IN PROGRESS



#### **Capacity Expansion in Gujarat**

Narmada Works, our latest state-of-the art manufacturing unit for Steel Building and Metal Roofing at Dahej, Gujarat was commissioned in FY15. Giant cutouts of our team erecting the building symbolizes Everest's commitment to continuously work towards progress.

Built with an investment of ₹ 50 crores, this modern plant will cater to projects in Western, Central and Southern regions. The plant would help save freight cost and provide better customer service and faster deliveries. The unit has an installed manufacturing capacity of 30,000 MTPA for manufacturing Pre-engineered Steel Buildings and