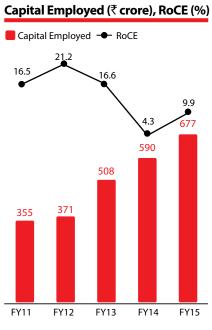

| 8,10,000              |
| Podanur, Tamil Nadu     | Fibre Cement Roofing Sheets                     |                       |
| Somnathpur, Odisha      | Fibre Cement Roofing Sheets                     |                       |

#### **Steel Building**

| Location                | Products                                         | Total Capacity (MTPA) |
|-------------------------|--------------------------------------------------|-----------------------|
| Bhagwanpur, Uttarakhand | Pre Engineered Buildings   Smart Steel Buildings |                       |
| Dahej, Gujarat          | Pre Engineered Buildings   Smart Steel Buildings | 72,000                |
| Ranchi, Jharkhand       | Metal Roofing                                    | ,                     |



















\*Graphs not to scale



### AN ACTION-PACKED **DECADE**



Delivered 500th Pre-Engineered

Building





# NARMADA WORKS : A WORK IN PROGRESS



#### **Capacity Expansion in Gujarat**

Narmada Works, our latest state-of-the art manufacturing unit for Steel Building and Metal Roofing at Dahej, Gujarat was commissioned in FY15. Giant cutouts of our team erecting the building symbolizes Everest's commitment to continuously work towards progress.

Built with an investment of ₹ 50 crores, this modern plant will cater to projects in Western, Central and Southern regions. The plant would help save freight cost and provide better customer service and faster deliveries. The unit has an installed manufacturing capacity of 30,000 MTPA for manufacturing Pre-engineered Steel Buildings and Smart St