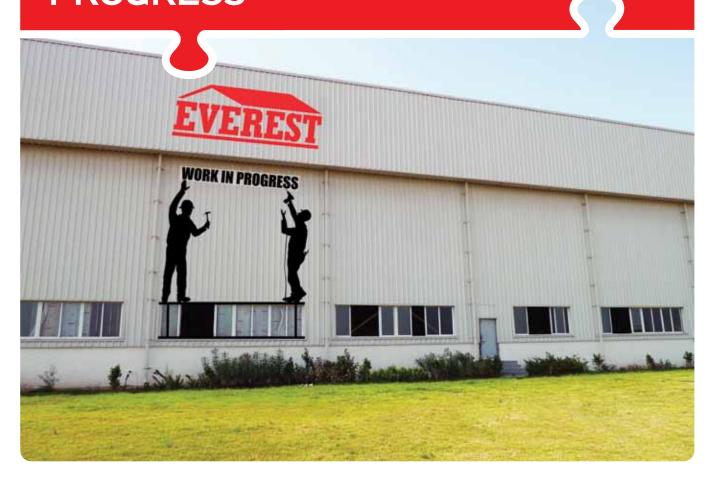

# NARMADA WORKS : A WORK IN PROGRESS

#### **Capacity Expansion in Gujarat**

Narmada Works, our latest state-of-the art manufacturing unit for Steel Building and Metal Roofing at Dahej, Gujarat was commissioned in FY15. Giant cutouts of our team erecting the building symbolizes Everest's commitment to continuously work towards progress.