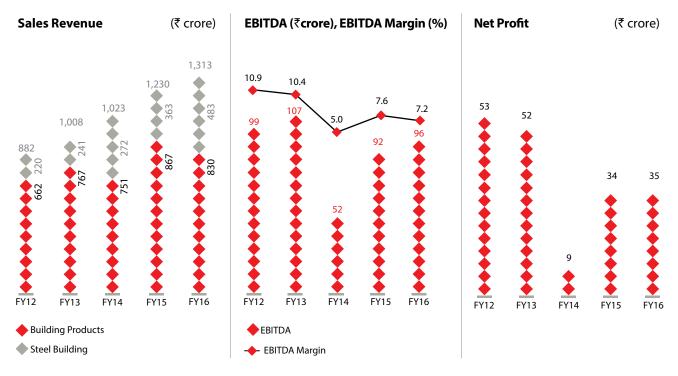

### FINANCIAL HIGHLIGHTS

\*Graphs not to scale

\*Graphs not to scale

Achieved 100% utilization at Somnathpur plant in Orissa; commenced full operations in Narmada plant in Dahej, Gujarat

Emerged as the 2<sup>nd</sup> largest PEB company in India, Boards & Panels domestic revenue crosses ₹ 100 crore mark