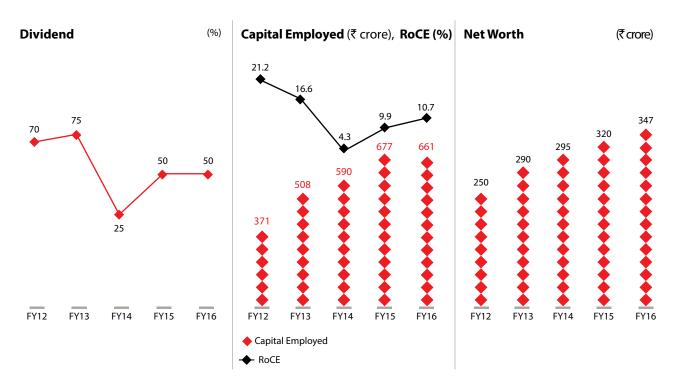

### FINANCIAL HIGHLIGHTS

\*Graphs not to scale

\*Graphs not to scale

Achieved 100% utilization at Somnathpur plant in Orissa; commenced full operations in Narmada plant in Dahej, Gujarat

Emerged as the 2<sup>nd</sup> largest PEB company in India, Boards & Panels domestic revenue crosses ₹ 100 crore mark