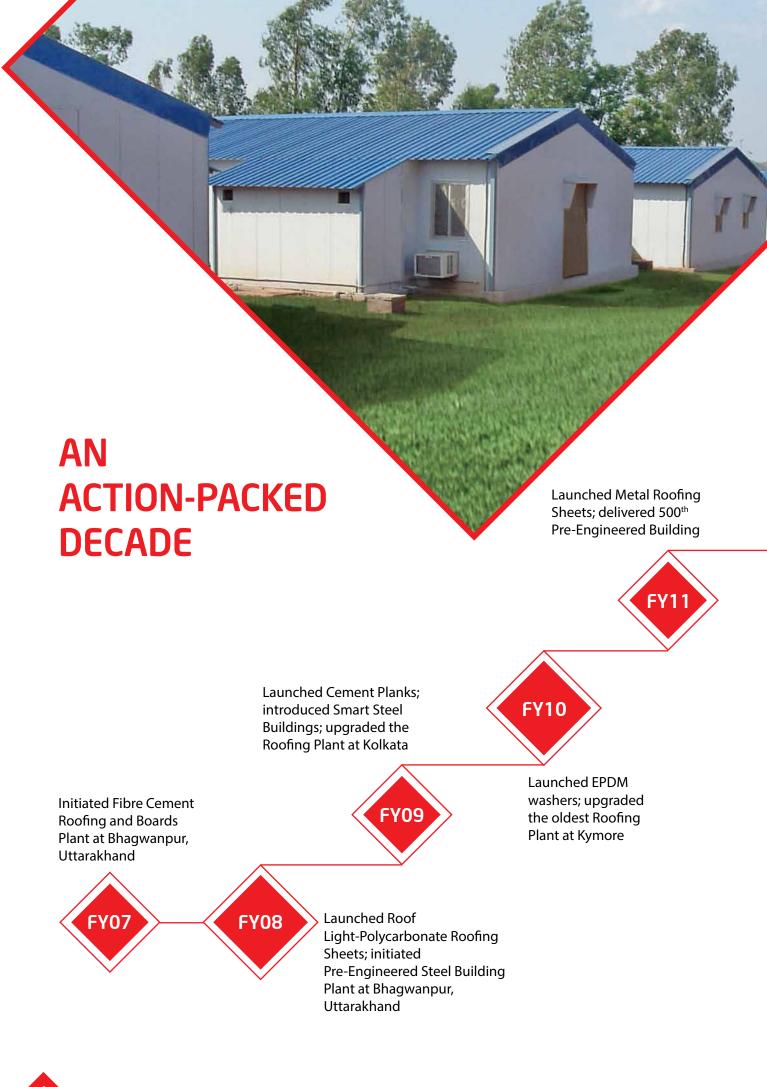

### FINANCIAL HIGHLIGHTS

\*Graphs not to scale

\*Graphs not to scale

Achieved 100% utilization at Somnathpur plant in Orissa; commenced full operations in Narmada plant in Dahej, Gujarat

Emerged as the 2<sup>nd</sup> largest PEB company in India, Boards & Panels domestic revenue crosses ₹ 100 crore mark

Delivered 1000<sup>th</sup> Pre-Engineered Building

**FY13** 

Initiated PEB Plant in Gujarat; established Odisha Roofing plant; established Ranchi Metal Roofing plant

Sets Limca book of record for fastest construction in India