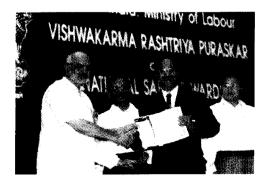

# Vishwakarma Rashtriya Puraskar

The Vishwakarma Rashtriya Puraskar was awarded to Mr. Rajesh J. Langalia of Endosulfan Plant for his suggestion on HetDiol recrystallization. The award was given on September 17,2003 at Vigyan Bhavan, New Delhi by Dr. Saheb Singh Verma, Hon'ble Minister of Labour, Government of India. This award is instituted for excellence in suggestions that promote "industrial efficiency". Excel is proud of this achievement by an Excelite.