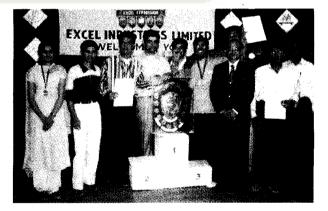

# **Excel Expression**

Every year, the company's Bhavnagar plant conducts a weeklong programme for the High School and College students of Bhavnagar to encourage their hidden talents and provides a platform to express themselves on various subjects. The photograph shows the Trophy being given to this year's winners - the Department of Business Administration, Bhavnagar University, who secured the top marks in all the events.