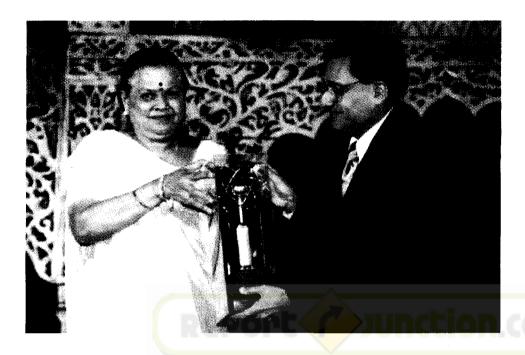

### Bharat Gaurav Award

The company was the recipient of the Bharat Gaurav Award for Indigenous Development of Technology for Waste Management from the Bharat Vikas Parishad.

Mr. Ashwin Shroff, Managing Director received the award on behalf of the company.