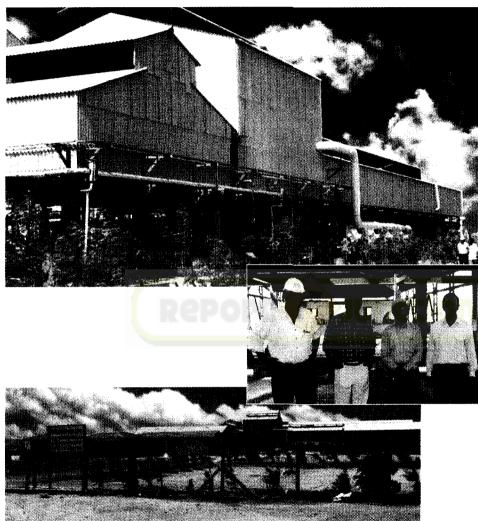

# **New Plant at Gajod**

Excel's new manufacturing plant was started at Gajod (Kutch) - a site chosen to provide economic support to the earthquake affected people in the area and also provide job opportunities to these inhabitants. The location is also eligible for tax benefits under the special Prime Minister Tax Benefit Scheme.

A special 3-month training programme for local young technicians was conducted there to orient them in the industrial work culture towards safe and effective plant operation.