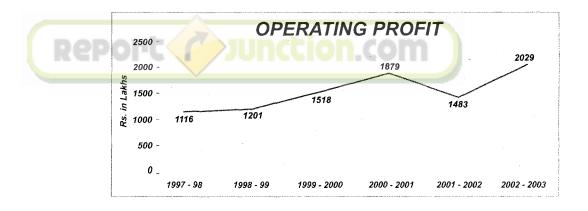

# FINANCIAL RESULTS

|                                                                                                                                                                                                                                                                                                                                                                                                                                                                                                                                                                                                                                                                                                                                                                                                                                                                                                                                                                                                                                                                                                                                                                                                                                                                                                                                                                                                                                                                                                                                                                                                                                                                                                                                                                                                                                                                                                                                                                                                                                                                                                                                | Year ended    | Year ended    |
|--------------------------------------------------------------------------------------------------------------------------------------------------------------------------------------------------------------------------------------------------------------------------------------------------------------------------------------------------------------------------------------------------------------------------------------------------------------------------------------------------------------------------------------------------------------------------------------------------------------------------------------------------------------------------------------------------------------------------------------------------------------------------------------------------------------------------------------------------------------------------------------------------------------------------------------------------------------------------------------------------------------------------------------------------------------------------------------------------------------------------------------------------------------------------------------------------------------------------------------------------------------------------------------------------------------------------------------------------------------------------------------------------------------------------------------------------------------------------------------------------------------------------------------------------------------------------------------------------------------------------------------------------------------------------------------------------------------------------------------------------------------------------------------------------------------------------------------------------------------------------------------------------------------------------------------------------------------------------------------------------------------------------------------------------------------------------------------------------------------------------------|---------------|---------------|
|                                                                                                                                                                                                                                                                                                                                                                                                                                                                                                                                                                                                                                                                                                                                                                                                                                                                                                                                                                                                                                                                                                                                                                                                                                                                                                                                                                                                                                                                                                                                                                                                                                                                                                                                                                                                                                                                                                                                                                                                                                                                                                                                | 31.03.2003    | 31.03.2002    |
|                                                                                                                                                                                                                                                                                                                                                                                                                                                                                                                                                                                                                                                                                                                                                                                                                                                                                                                                                                                                                                                                                                                                                                                                                                                                                                                                                                                                                                                                                                                                                                                                                                                                                                                                                                                                                                                                                                                                                                                                                                                                                                                                | (Rs.in lakhs) | (Rs.in lakhs) |
| Sales Turnover                                                                                                                                                                                                                                                                                                                                                                                                                                                                                                                                                                                                                                                                                                                                                                                                                                                                                                                                                                                                                                                                                                                                                                                                                                                                                                                                                                                                                                                                                                                                                                                                                                                                                                                                                                                                                                                                                                                                                                                                                                                                                                                 | 14,512.38     | 13,669.83     |
| Profit before interest, depreciation and taxation Less:                                                                                                                                                                                                                                                                                                                                                                                                                                                                                                                                                                                                                                                                                                                                                                                                                                                                                                                                                                                                                                                                                                                                                                                                                                                                                                                                                                                                                                                                                                                                                                                                                                                                                                                                                                                                                                                                                                                                                                                                                                                                        | 2,022.78      | 1,469.89      |
| 1. Interest                                                                                                                                                                                                                                                                                                                                                                                                                                                                                                                                                                                                                                                                                                                                                                                                                                                                                                                                                                                                                                                                                                                                                                                                                                                                                                                                                                                                                                                                                                                                                                                                                                                                                                                                                                                                                                                                                                                                                                                                                                                                                                                    | 655.98        | 721.48        |
| 2. Depreciation                                                                                                                                                                                                                                                                                                                                                                                                                                                                                                                                                                                                                                                                                                                                                                                                                                                                                                                                                                                                                                                                                                                                                                                                                                                                                                                                                                                                                                                                                                                                                                                                                                                                                                                                                                                                                                                                                                                                                                                                                                                                                                                | 774.64        | 702.89        |
| Report                                                                                                                                                                                                                                                                                                                                                                                                                                                                                                                                                                                                                                                                                                                                                                                                                                                                                                                                                                                                                                                                                                                                                                                                                                                                                                                                                                                                                                                                                                                                                                                                                                                                                                                                                                                                                                                                                                                                                                                                                                                                                                                         |               |               |
| Balance net profit for the year before tax                                                                                                                                                                                                                                                                                                                                                                                                                                                                                                                                                                                                                                                                                                                                                                                                                                                                                                                                                                                                                                                                                                                                                                                                                                                                                                                                                                                                                                                                                                                                                                                                                                                                                                                                                                                                                                                                                                                                                                                                                                                                                     | 592.16        | 45.52         |
| Less:                                                                                                                                                                                                                                                                                                                                                                                                                                                                                                                                                                                                                                                                                                                                                                                                                                                                                                                                                                                                                                                                                                                                                                                                                                                                                                                                                                                                                                                                                                                                                                                                                                                                                                                                                                                                                                                                                                                                                                                                                                                                                                                          |               |               |
| Taxes of prior years                                                                                                                                                                                                                                                                                                                                                                                                                                                                                                                                                                                                                                                                                                                                                                                                                                                                                                                                                                                                                                                                                                                                                                                                                                                                                                                                                                                                                                                                                                                                                                                                                                                                                                                                                                                                                                                                                                                                                                                                                                                                                                           | 0.87          | <u></u> ·     |
| Investment Fluctuation Reserve                                                                                                                                                                                                                                                                                                                                                                                                                                                                                                                                                                                                                                                                                                                                                                                                                                                                                                                                                                                                                                                                                                                                                                                                                                                                                                                                                                                                                                                                                                                                                                                                                                                                                                                                                                                                                                                                                                                                                                                                                                                                                                 | 0.02          |               |
|                                                                                                                                                                                                                                                                                                                                                                                                                                                                                                                                                                                                                                                                                                                                                                                                                                                                                                                                                                                                                                                                                                                                                                                                                                                                                                                                                                                                                                                                                                                                                                                                                                                                                                                                                                                                                                                                                                                                                                                                                                                                                                                                |               |               |
| Balance                                                                                                                                                                                                                                                                                                                                                                                                                                                                                                                                                                                                                                                                                                                                                                                                                                                                                                                                                                                                                                                                                                                                                                                                                                                                                                                                                                                                                                                                                                                                                                                                                                                                                                                                                                                                                                                                                                                                                                                                                                                                                                                        | 591.27        | 45.52         |
|                                                                                                                                                                                                                                                                                                                                                                                                                                                                                                                                                                                                                                                                                                                                                                                                                                                                                                                                                                                                                                                                                                                                                                                                                                                                                                                                                                                                                                                                                                                                                                                                                                                                                                                                                                                                                                                                                                                                                                                                                                                                                                                                |               |               |
| Add:                                                                                                                                                                                                                                                                                                                                                                                                                                                                                                                                                                                                                                                                                                                                                                                                                                                                                                                                                                                                                                                                                                                                                                                                                                                                                                                                                                                                                                                                                                                                                                                                                                                                                                                                                                                                                                                                                                                                                                                                                                                                                                                           |               |               |
| Surplus brought forward from previous year                                                                                                                                                                                                                                                                                                                                                                                                                                                                                                                                                                                                                                                                                                                                                                                                                                                                                                                                                                                                                                                                                                                                                                                                                                                                                                                                                                                                                                                                                                                                                                                                                                                                                                                                                                                                                                                                                                                                                                                                                                                                                     | 9.36          | 48.55         |
| Prior year adjustments                                                                                                                                                                                                                                                                                                                                                                                                                                                                                                                                                                                                                                                                                                                                                                                                                                                                                                                                                                                                                                                                                                                                                                                                                                                                                                                                                                                                                                                                                                                                                                                                                                                                                                                                                                                                                                                                                                                                                                                                                                                                                                         | 6.22          | 13.83         |
| Refund of tax paid earlier                                                                                                                                                                                                                                                                                                                                                                                                                                                                                                                                                                                                                                                                                                                                                                                                                                                                                                                                                                                                                                                                                                                                                                                                                                                                                                                                                                                                                                                                                                                                                                                                                                                                                                                                                                                                                                                                                                                                                                                                                                                                                                     |               | 5.05          |
| Investment Fluctuation Reserve withdrawn                                                                                                                                                                                                                                                                                                                                                                                                                                                                                                                                                                                                                                                                                                                                                                                                                                                                                                                                                                                                                                                                                                                                                                                                                                                                                                                                                                                                                                                                                                                                                                                                                                                                                                                                                                                                                                                                                                                                                                                                                                                                                       |               | 0.02          |
| taring the second of the secon |               | 0.02          |
| Total profits available for appropriation                                                                                                                                                                                                                                                                                                                                                                                                                                                                                                                                                                                                                                                                                                                                                                                                                                                                                                                                                                                                                                                                                                                                                                                                                                                                                                                                                                                                                                                                                                                                                                                                                                                                                                                                                                                                                                                                                                                                                                                                                                                                                      | 606.85        | 112.97        |
| APPROPRIATIONS:                                                                                                                                                                                                                                                                                                                                                                                                                                                                                                                                                                                                                                                                                                                                                                                                                                                                                                                                                                                                                                                                                                                                                                                                                                                                                                                                                                                                                                                                                                                                                                                                                                                                                                                                                                                                                                                                                                                                                                                                                                                                                                                |               |               |
|                                                                                                                                                                                                                                                                                                                                                                                                                                                                                                                                                                                                                                                                                                                                                                                                                                                                                                                                                                                                                                                                                                                                                                                                                                                                                                                                                                                                                                                                                                                                                                                                                                                                                                                                                                                                                                                                                                                                                                                                                                                                                                                                |               |               |
| Provision for taxation of current year                                                                                                                                                                                                                                                                                                                                                                                                                                                                                                                                                                                                                                                                                                                                                                                                                                                                                                                                                                                                                                                                                                                                                                                                                                                                                                                                                                                                                                                                                                                                                                                                                                                                                                                                                                                                                                                                                                                                                                                                                                                                                         | 47.00         | 5.00          |
| Provision for Deferred Tax                                                                                                                                                                                                                                                                                                                                                                                                                                                                                                                                                                                                                                                                                                                                                                                                                                                                                                                                                                                                                                                                                                                                                                                                                                                                                                                                                                                                                                                                                                                                                                                                                                                                                                                                                                                                                                                                                                                                                                                                                                                                                                     | 50.42         | 19.15         |
| Proposed Dividend                                                                                                                                                                                                                                                                                                                                                                                                                                                                                                                                                                                                                                                                                                                                                                                                                                                                                                                                                                                                                                                                                                                                                                                                                                                                                                                                                                                                                                                                                                                                                                                                                                                                                                                                                                                                                                                                                                                                                                                                                                                                                                              | 120.00        | 72.00         |
| Corporate Dividend Tax                                                                                                                                                                                                                                                                                                                                                                                                                                                                                                                                                                                                                                                                                                                                                                                                                                                                                                                                                                                                                                                                                                                                                                                                                                                                                                                                                                                                                                                                                                                                                                                                                                                                                                                                                                                                                                                                                                                                                                                                                                                                                                         | 15.38         |               |
| 5. Transfer to General Reserve                                                                                                                                                                                                                                                                                                                                                                                                                                                                                                                                                                                                                                                                                                                                                                                                                                                                                                                                                                                                                                                                                                                                                                                                                                                                                                                                                                                                                                                                                                                                                                                                                                                                                                                                                                                                                                                                                                                                                                                                                                                                                                 | 325.00        | 7.46          |
| 6. Surplus to be carried over                                                                                                                                                                                                                                                                                                                                                                                                                                                                                                                                                                                                                                                                                                                                                                                                                                                                                                                                                                                                                                                                                                                                                                                                                                                                                                                                                                                                                                                                                                                                                                                                                                                                                                                                                                                                                                                                                                                                                                                                                                                                                                  | 49.05         | 9.36          |
| o. Outplus to be carried over                                                                                                                                                                                                                                                                                                                                                                                                                                                                                                                                                                                                                                                                                                                                                                                                                                                                                                                                                                                                                                                                                                                                                                                                                                                                                                                                                                                                                                                                                                                                                                                                                                                                                                                                                                                                                                                                                                                                                                                                                                                                                                  |               | J.50          |
| TOTAL                                                                                                                                                                                                                                                                                                                                                                                                                                                                                                                                                                                                                                                                                                                                                                                                                                                                                                                                                                                                                                                                                                                                                                                                                                                                                                                                                                                                                                                                                                                                                                                                                                                                                                                                                                                                                                                                                                                                                                                                                                                                                                                          | 606.85        | 112.97        |
|                                                                                                                                                                                                                                                                                                                                                                                                                                                                                                                                                                                                                                                                                                                                                                                                                                                                                                                                                                                                                                                                                                                                                                                                                                                                                                                                                                                                                                                                                                                                                                                                                                                                                                                                                                                                                                                                                                                                                                                                                                                                                                                                |               | ·             |