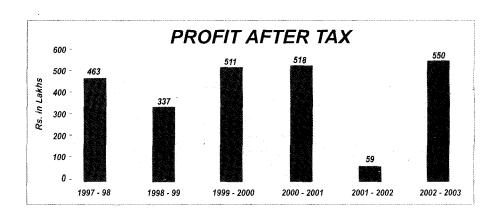

# FINANCIAL RESULTS

|                                                                                                                                                                                                                                                                                                                                                                                                                                                                                                                                                                                                                                                                                                                                                                                                                                                                                                                                                                                                                                                                                                                                                                                                                                                                                                                                                                                                                                                                                                                                                                                                                                                                                                                                                                                                                                                                                                                                                                                                                                                                                                                                | Year ended    | Year ended    |
|--------------------------------------------------------------------------------------------------------------------------------------------------------------------------------------------------------------------------------------------------------------------------------------------------------------------------------------------------------------------------------------------------------------------------------------------------------------------------------------------------------------------------------------------------------------------------------------------------------------------------------------------------------------------------------------------------------------------------------------------------------------------------------------------------------------------------------------------------------------------------------------------------------------------------------------------------------------------------------------------------------------------------------------------------------------------------------------------------------------------------------------------------------------------------------------------------------------------------------------------------------------------------------------------------------------------------------------------------------------------------------------------------------------------------------------------------------------------------------------------------------------------------------------------------------------------------------------------------------------------------------------------------------------------------------------------------------------------------------------------------------------------------------------------------------------------------------------------------------------------------------------------------------------------------------------------------------------------------------------------------------------------------------------------------------------------------------------------------------------------------------|---------------|---------------|
|                                                                                                                                                                                                                                                                                                                                                                                                                                                                                                                                                                                                                                                                                                                                                                                                                                                                                                                                                                                                                                                                                                                                                                                                                                                                                                                                                                                                                                                                                                                                                                                                                                                                                                                                                                                                                                                                                                                                                                                                                                                                                                                                | 31.03.2003    | 31.03.2002    |
|                                                                                                                                                                                                                                                                                                                                                                                                                                                                                                                                                                                                                                                                                                                                                                                                                                                                                                                                                                                                                                                                                                                                                                                                                                                                                                                                                                                                                                                                                                                                                                                                                                                                                                                                                                                                                                                                                                                                                                                                                                                                                                                                | (Rs.in lakhs) | (Rs.in lakhs) |
| Sales Turnover                                                                                                                                                                                                                                                                                                                                                                                                                                                                                                                                                                                                                                                                                                                                                                                                                                                                                                                                                                                                                                                                                                                                                                                                                                                                                                                                                                                                                                                                                                                                                                                                                                                                                                                                                                                                                                                                                                                                                                                                                                                                                                                 | 14,512.38     | 13,669.83     |
| Profit before interest, depreciation and taxation Less:                                                                                                                                                                                                                                                                                                                                                                                                                                                                                                                                                                                                                                                                                                                                                                                                                                                                                                                                                                                                                                                                                                                                                                                                                                                                                                                                                                                                                                                                                                                                                                                                                                                                                                                                                                                                                                                                                                                                                                                                                                                                        | 2,022.78      | 1,469.89      |
| 1. Interest                                                                                                                                                                                                                                                                                                                                                                                                                                                                                                                                                                                                                                                                                                                                                                                                                                                                                                                                                                                                                                                                                                                                                                                                                                                                                                                                                                                                                                                                                                                                                                                                                                                                                                                                                                                                                                                                                                                                                                                                                                                                                                                    | 655.98        | 721.48        |
| 2. Depreciation                                                                                                                                                                                                                                                                                                                                                                                                                                                                                                                                                                                                                                                                                                                                                                                                                                                                                                                                                                                                                                                                                                                                                                                                                                                                                                                                                                                                                                                                                                                                                                                                                                                                                                                                                                                                                                                                                                                                                                                                                                                                                                                | 774.64        | 702.89        |
| Report                                                                                                                                                                                                                                                                                                                                                                                                                                                                                                                                                                                                                                                                                                                                                                                                                                                                                                                                                                                                                                                                                                                                                                                                                                                                                                                                                                                                                                                                                                                                                                                                                                                                                                                                                                                                                                                                                                                                                                                                                                                                                                                         |               |               |
| Balance net profit for the year before tax                                                                                                                                                                                                                                                                                                                                                                                                                                                                                                                                                                                                                                                                                                                                                                                                                                                                                                                                                                                                                                                                                                                                                                                                                                                                                                                                                                                                                                                                                                                                                                                                                                                                                                                                                                                                                                                                                                                                                                                                                                                                                     | 592.16        | 45.52         |
| Less:                                                                                                                                                                                                                                                                                                                                                                                                                                                                                                                                                                                                                                                                                                                                                                                                                                                                                                                                                                                                                                                                                                                                                                                                                                                                                                                                                                                                                                                                                                                                                                                                                                                                                                                                                                                                                                                                                                                                                                                                                                                                                                                          |               |               |
| Taxes of prior years                                                                                                                                                                                                                                                                                                                                                                                                                                                                                                                                                                                                                                                                                                                                                                                                                                                                                                                                                                                                                                                                                                                                                                                                                                                                                                                                                                                                                                                                                                                                                                                                                                                                                                                                                                                                                                                                                                                                                                                                                                                                                                           | 0.87          | <u></u> ·     |
| Investment Fluctuation Reserve                                                                                                                                                                                                                                                                                                                                                                                                                                                                                                                                                                                                                                                                                                                                                                                                                                                                                                                                                                                                                                                                                                                                                                                                                                                                                                                                                                                                                                                                                                                                                                                                                                                                                                                                                                                                                                                                                                                                                                                                                                                                                                 | 0.02          |               |
|                                                                                                                                                                                                                                                                                                                                                                                                                                                                                                                                                                                                                                                                                                                                                                                                                                                                                                                                                                                                                                                                                                                                                                                                                                                                                                                                                                                                                                                                                                                                                                                                                                                                                                                                                                                                                                                                                                                                                                                                                                                                                                                                |               |               |
| Balance                                                                                                                                                                                                                                                                                                                                                                                                                                                                                                                                                                                                                                                                                                                                                                                                                                                                                                                                                                                                                                                                                                                                                                                                                                                                                                                                                                                                                                                                                                                                                                                                                                                                                                                                                                                                                                                                                                                                                                                                                                                                                                                        | 591.27        | 45.52         |
|                                                                                                                                                                                                                                                                                                                                                                                                                                                                                                                                                                                                                                                                                                                                                                                                                                                                                                                                                                                                                                                                                                                                                                                                                                                                                                                                                                                                                                                                                                                                                                                                                                                                                                                                                                                                                                                                                                                                                                                                                                                                                                                                |               |               |
| Add:                                                                                                                                                                                                                                                                                                                                                                                                                                                                                                                                                                                                                                                                                                                                                                                                                                                                                                                                                                                                                                                                                                                                                                                                                                                                                                                                                                                                                                                                                                                                                                                                                                                                                                                                                                                                                                                                                                                                                                                                                                                                                                                           |               |               |
| Surplus brought forward from previous year                                                                                                                                                                                                                                                                                                                                                                                                                                                                                                                                                                                                                                                                                                                                                                                                                                                                                                                                                                                                                                                                                                                                                                                                                                                                                                                                                                                                                                                                                                                                                                                                                                                                                                                                                                                                                                                                                                                                                                                                                                                                                     | 9.36          | 48.55         |
| Prior year adjustments                                                                                                                                                                                                                                                                                                                                                                                                                                                                                                                                                                                                                                                                                                                                                                                                                                                                                                                                                                                                                                                                                                                                                                                                                                                                                                                                                                                                                                                                                                                                                                                                                                                                                                                                                                                                                                                                                                                                                                                                                                                                                                         | 6.22          | 13.83         |
| Refund of tax paid earlier                                                                                                                                                                                                                                                                                                                                                                                                                                                                                                                                                                                                                                                                                                                                                                                                                                                                                                                                                                                                                                                                                                                                                                                                                                                                                                                                                                                                                                                                                                                                                                                                                                                                                                                                                                                                                                                                                                                                                                                                                                                                                                     |               | 5.05          |
| Investment Fluctuation Reserve withdrawn                                                                                                                                                                                                                                                                                                                                                                                                                                                                                                                                                                                                                                                                                                                                                                                                                                                                                                                                                                                                                                                                                                                                                                                                                                                                                                                                                                                                                                                                                                                                                                                                                                                                                                                                                                                                                                                                                                                                                                                                                                                                                       |               | 0.02          |
| taring the second of the secon |               | 0.02          |
| Total profits available for appropriation                                                                                                                                                                                                                                                                                                                                                                                                                                                                                                                                                                                                                                                                                                                                                                                                                                                                                                                                                                                                                                                                                                                                                                                                                                                                                                                                                                                                                                                                                                                                                                                                                                                                                                                                                                                                                                                                                                                                                                                                                                                                                      | 606.85        | 112.97        |
| APPROPRIATIONS:                                                                                                                                                                                                                                                                                                                                                                                                                                                                                                                                                                                                                                                                                                                                                                                                                                                                                                                                                                                                                                                                                                                                                                                                                                                                                                                                                                                                                                                                                                                                                                                                                                                                                                                                                                                                                                                                                                                                                                                                                                                                                                                |               |               |
|                                                                                                                                                                                                                                                                                                                                                                                                                                                                                                                                                                                                                                                                                                                                                                                                                                                                                                                                                                                                                                                                                                                                                                                                                                                                                                                                                                                                                                                                                                                                                                                                                                                                                                                                                                                                                                                                                                                                                                                                                                                                                                                                |               |               |
| Provision for taxation of current year                                                                                                                                                                                                                                                                                                                                                                                                                                                                                                                                                                                                                                                                                                                                                                                                                                                                                                                                                                                                                                                                                                                                                                                                                                                                                                                                                                                                                                                                                                                                                                                                                                                                                                                                                                                                                                                                                                                                                                                                                                                                                         | 47.00         | 5.00          |
| Provision for Deferred Tax                                                                                                                                                                                                                                                                                                                                                                                                                                                                                                                                                                                                                                                                                                                                                                                                                                                                                                                                                                                                                                                                                                                                                                                                                                                                                                                                                                                                                                                                                                                                                                                                                                                                                                                                                                                                                                                                                                                                                                                                                                                                                                     | 50.42         | 19.15         |
| Proposed Dividend                                                                                                                                                                                                                                                                                                                                                                                                                                                                                                                                                                                                                                                                                                                                                                                                                                                                                                                                                                                                                                                                                                                                                                                                                                                                                                                                                                                                                                                                                                                                                                                                                                                                                                                                                                                                                                                                                                                                                                                                                                                                                                              | 120.00        | 72.00         |
| Corporate Dividend Tax                                                                                                                                                                                                                                                                                                                                                                                                                                                                                                                                                                                                                                                                                                                                                                                                                                                                                                                                                                                                                                                                                                                                                                                                                                                                                                                                                                                                                                                                                                                                                                                                                                                                                                                                                                                                                                                                                                                                                                                                                                                                                                         | 15.38         |               |
| 5. Transfer to General Reserve                                                                                                                                                                                                                                                                                                                                                                                                                                                                                                                                                                                                                                                                                                                                                                                                                                                                                                                                                                                                                                                                                                                                                                                                                                                                                                                                                                                                                                                                                                                                                                                                                                                                                                                                                                                                                                                                                                                                                                                                                                                                                                 | 325.00        | 7.46          |
| 6. Surplus to be carried over                                                                                                                                                                                                                                                                                                                                                                                                                                                                                                                                                                                                                                                                                                                                                                                                                                                                                                                                                                                                                                                                                                                                                                                                                                                                                                                                                                                                                                                                                                                                                                                                                                                                                                                                                                                                                                                                                                                                                                                                                                                                                                  | 49.05         | 9.36          |
| o. Outplus to be carried over                                                                                                                                                                                                                                                                                                                                                                                                                                                                                                                                                                                                                                                                                                                                                                                                                                                                                                                                                                                                                                                                                                                                                                                                                                                                                                                                                                                                                                                                                                                                                                                                                                                                                                                                                                                                                                                                                                                                                                                                                                                                                                  |               | J.50          |
| TOTAL                                                                                                                                                                                                                                                                                                                                                                                                                                                                                                                                                                                                                                                                                                                                                                                                                                                                                                                                                                                                                                                                                                                                                                                                                                                                                                                                                                                                                                                                                                                                                                                                                                                                                                                                                                                                                                                                                                                                                                                                                                                                                                                          | 606.85        | 112.97        |
|                                                                                                                                                                                                                                                                                                                                                                                                                                                                                                                                                                                                                                                                                                                                                                                                                                                                                                                                                                                                                                                                                                                                                                                                                                                                                                                                                                                                                                                                                                                                                                                                                                                                                                                                                                                                                                                                                                                                                                                                                                                                                                                                |               | ·             |

This statement was made by your Directors in the context of a drop of dividend by 5% for the year ended 31.3.2002 as a result of lower profits earned in that year.

Your Directors are extremely happy to inform you that the desired improvement in the profit has in fact materialized during the year ended 31.3.2003 and accordingly your Directors have great pleasure in recommending not only the consistent dividend of 20% but also an additional 5% to make up the drop which you had to absorb in the previous year.