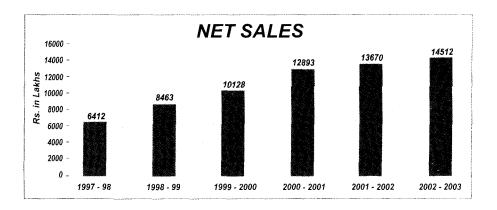

# FINANCIAL RESULTS

|                                                                                                                                                                                                                                                                                                                                                                                                                                                                                                                                                                                                                                                                                                                                                                                                                                                                                                                                                                                                                                                                                                                                                                                                                                                                                                                                                                                                                                                                                                                                                                                                                                                                                                                                                                                                                                                                                                                                                                                                                                                                                                                                | Year ended    | Year ended    |
|--------------------------------------------------------------------------------------------------------------------------------------------------------------------------------------------------------------------------------------------------------------------------------------------------------------------------------------------------------------------------------------------------------------------------------------------------------------------------------------------------------------------------------------------------------------------------------------------------------------------------------------------------------------------------------------------------------------------------------------------------------------------------------------------------------------------------------------------------------------------------------------------------------------------------------------------------------------------------------------------------------------------------------------------------------------------------------------------------------------------------------------------------------------------------------------------------------------------------------------------------------------------------------------------------------------------------------------------------------------------------------------------------------------------------------------------------------------------------------------------------------------------------------------------------------------------------------------------------------------------------------------------------------------------------------------------------------------------------------------------------------------------------------------------------------------------------------------------------------------------------------------------------------------------------------------------------------------------------------------------------------------------------------------------------------------------------------------------------------------------------------|---------------|---------------|
|                                                                                                                                                                                                                                                                                                                                                                                                                                                                                                                                                                                                                                                                                                                                                                                                                                                                                                                                                                                                                                                                                                                                                                                                                                                                                                                                                                                                                                                                                                                                                                                                                                                                                                                                                                                                                                                                                                                                                                                                                                                                                                                                | 31.03.2003    | 31.03.2002    |
|                                                                                                                                                                                                                                                                                                                                                                                                                                                                                                                                                                                                                                                                                                                                                                                                                                                                                                                                                                                                                                                                                                                                                                                                                                                                                                                                                                                                                                                                                                                                                                                                                                                                                                                                                                                                                                                                                                                                                                                                                                                                                                                                | (Rs.in lakhs) | (Rs.in lakhs) |
| Sales Turnover                                                                                                                                                                                                                                                                                                                                                                                                                                                                                                                                                                                                                                                                                                                                                                                                                                                                                                                                                                                                                                                                                                                                                                                                                                                                                                                                                                                                                                                                                                                                                                                                                                                                                                                                                                                                                                                                                                                                                                                                                                                                                                                 | 14,512.38     | 13,669.83     |
| Profit before interest, depreciation and taxation Less:                                                                                                                                                                                                                                                                                                                                                                                                                                                                                                                                                                                                                                                                                                                                                                                                                                                                                                                                                                                                                                                                                                                                                                                                                                                                                                                                                                                                                                                                                                                                                                                                                                                                                                                                                                                                                                                                                                                                                                                                                                                                        | 2,022.78      | 1,469.89      |
| 1. Interest                                                                                                                                                                                                                                                                                                                                                                                                                                                                                                                                                                                                                                                                                                                                                                                                                                                                                                                                                                                                                                                                                                                                                                                                                                                                                                                                                                                                                                                                                                                                                                                                                                                                                                                                                                                                                                                                                                                                                                                                                                                                                                                    | 655.98        | 721.48        |
| 2. Depreciation                                                                                                                                                                                                                                                                                                                                                                                                                                                                                                                                                                                                                                                                                                                                                                                                                                                                                                                                                                                                                                                                                                                                                                                                                                                                                                                                                                                                                                                                                                                                                                                                                                                                                                                                                                                                                                                                                                                                                                                                                                                                                                                | 774.64        | 702.89        |
| Report                                                                                                                                                                                                                                                                                                                                                                                                                                                                                                                                                                                                                                                                                                                                                                                                                                                                                                                                                                                                                                                                                                                                                                                                                                                                                                                                                                                                                                                                                                                                                                                                                                                                                                                                                                                                                                                                                                                                                                                                                                                                                                                         |               |               |
| Balance net profit for the year before tax                                                                                                                                                                                                                                                                                                                                                                                                                                                                                                                                                                                                                                                                                                                                                                                                                                                                                                                                                                                                                                                                                                                                                                                                                                                                                                                                                                                                                                                                                                                                                                                                                                                                                                                                                                                                                                                                                                                                                                                                                                                                                     | 592.16        | 45.52         |
| Less:                                                                                                                                                                                                                                                                                                                                                                                                                                                                                                                                                                                                                                                                                                                                                                                                                                                                                                                                                                                                                                                                                                                                                                                                                                                                                                                                                                                                                                                                                                                                                                                                                                                                                                                                                                                                                                                                                                                                                                                                                                                                                                                          |               |               |
| Taxes of prior years                                                                                                                                                                                                                                                                                                                                                                                                                                                                                                                                                                                                                                                                                                                                                                                                                                                                                                                                                                                                                                                                                                                                                                                                                                                                                                                                                                                                                                                                                                                                                                                                                                                                                                                                                                                                                                                                                                                                                                                                                                                                                                           | 0.87          | <u></u> ·     |
| Investment Fluctuation Reserve                                                                                                                                                                                                                                                                                                                                                                                                                                                                                                                                                                                                                                                                                                                                                                                                                                                                                                                                                                                                                                                                                                                                                                                                                                                                                                                                                                                                                                                                                                                                                                                                                                                                                                                                                                                                                                                                                                                                                                                                                                                                                                 | 0.02          |               |
|                                                                                                                                                                                                                                                                                                                                                                                                                                                                                                                                                                                                                                                                                                                                                                                                                                                                                                                                                                                                                                                                                                                                                                                                                                                                                                                                                                                                                                                                                                                                                                                                                                                                                                                                                                                                                                                                                                                                                                                                                                                                                                                                |               |               |
| Balance                                                                                                                                                                                                                                                                                                                                                                                                                                                                                                                                                                                                                                                                                                                                                                                                                                                                                                                                                                                                                                                                                                                                                                                                                                                                                                                                                                                                                                                                                                                                                                                                                                                                                                                                                                                                                                                                                                                                                                                                                                                                                                                        | 591.27        | 45.52         |
|                                                                                                                                                                                                                                                                                                                                                                                                                                                                                                                                                                                                                                                                                                                                                                                                                                                                                                                                                                                                                                                                                                                                                                                                                                                                                                                                                                                                                                                                                                                                                                                                                                                                                                                                                                                                                                                                                                                                                                                                                                                                                                                                |               |               |
| Add:                                                                                                                                                                                                                                                                                                                                                                                                                                                                                                                                                                                                                                                                                                                                                                                                                                                                                                                                                                                                                                                                                                                                                                                                                                                                                                                                                                                                                                                                                                                                                                                                                                                                                                                                                                                                                                                                                                                                                                                                                                                                                                                           |               |               |
| Surplus brought forward from previous year                                                                                                                                                                                                                                                                                                                                                                                                                                                                                                                                                                                                                                                                                                                                                                                                                                                                                                                                                                                                                                                                                                                                                                                                                                                                                                                                                                                                                                                                                                                                                                                                                                                                                                                                                                                                                                                                                                                                                                                                                                                                                     | 9.36          | 48.55         |
| Prior year adjustments                                                                                                                                                                                                                                                                                                                                                                                                                                                                                                                                                                                                                                                                                                                                                                                                                                                                                                                                                                                                                                                                                                                                                                                                                                                                                                                                                                                                                                                                                                                                                                                                                                                                                                                                                                                                                                                                                                                                                                                                                                                                                                         | 6.22          | 13.83         |
| Refund of tax paid earlier                                                                                                                                                                                                                                                                                                                                                                                                                                                                                                                                                                                                                                                                                                                                                                                                                                                                                                                                                                                                                                                                                                                                                                                                                                                                                                                                                                                                                                                                                                                                                                                                                                                                                                                                                                                                                                                                                                                                                                                                                                                                                                     |               | 5.05          |
| Investment Fluctuation Reserve withdrawn                                                                                                                                                                                                                                                                                                                                                                                                                                                                                                                                                                                                                                                                                                                                                                                                                                                                                                                                                                                                                                                                                                                                                                                                                                                                                                                                                                                                                                                                                                                                                                                                                                                                                                                                                                                                                                                                                                                                                                                                                                                                                       |               | 0.02          |
| taring the second of the secon |               | 0.02          |
| Total profits available for appropriation                                                                                                                                                                                                                                                                                                                                                                                                                                                                                                                                                                                                                                                                                                                                                                                                                                                                                                                                                                                                                                                                                                                                                                                                                                                                                                                                                                                                                                                                                                                                                                                                                                                                                                                                                                                                                                                                                                                                                                                                                                                                                      | 606.85        | 112.97        |
| APPROPRIATIONS:                                                                                                                                                                                                                                                                                                                                                                                                                                                                                                                                                                                                                                                                                                                                                                                                                                                                                                                                                                                                                                                                                                                                                                                                                                                                                                                                                                                                                                                                                                                                                                                                                                                                                                                                                                                                                                                                                                                                                                                                                                                                                                                |               |               |
|                                                                                                                                                                                                                                                                                                                                                                                                                                                                                                                                                                                                                                                                                                                                                                                                                                                                                                                                                                                                                                                                                                                                                                                                                                                                                                                                                                                                                                                                                                                                                                                                                                                                                                                                                                                                                                                                                                                                                                                                                                                                                                                                |               |               |
| Provision for taxation of current year                                                                                                                                                                                                                                                                                                                                                                                                                                                                                                                                                                                                                                                                                                                                                                                                                                                                                                                                                                                                                                                                                                                                                                                                                                                                                                                                                                                                                                                                                                                                                                                                                                                                                                                                                                                                                                                                                                                                                                                                                                                                                         | 47.00         | 5.00          |
| Provision for Deferred Tax                                                                                                                                                                                                                                                                                                                                                                                                                                                                                                                                                                                                                                                                                                                                                                                                                                                                                                                                                                                                                                                                                                                                                                                                                                                                                                                                                                                                                                                                                                                                                                                                                                                                                                                                                                                                                                                                                                                                                                                                                                                                                                     | 50.42         | 19.15         |
| Proposed Dividend                                                                                                                                                                                                                                                                                                                                                                                                                                                                                                                                                                                                                                                                                                                                                                                                                                                                                                                                                                                                                                                                                                                                                                                                                                                                                                                                                                                                                                                                                                                                                                                                                                                                                                                                                                                                                                                                                                                                                                                                                                                                                                              | 120.00        | 72.00         |
| Corporate Dividend Tax                                                                                                                                                                                                                                                                                                                                                                                                                                                                                                                                                                                                                                                                                                                                                                                                                                                                                                                                                                                                                                                                                                                                                                                                                                                                                                                                                                                                                                                                                                                                                                                                                                                                                                                                                                                                                                                                                                                                                                                                                                                                                                         | 15.38         |               |
| 5. Transfer to General Reserve                                                                                                                                                                                                                                                                                                                                                                                                                                                                                                                                                                                                                                                                                                                                                                                                                                                                                                                                                                                                                                                                                                                                                                                                                                                                                                                                                                                                                                                                                                                                                                                                                                                                                                                                                                                                                                                                                                                                                                                                                                                                                                 | 325.00        | 7.46          |
| 6. Surplus to be carried over                                                                                                                                                                                                                                                                                                                                                                                                                                                                                                                                                                                                                                                                                                                                                                                                                                                                                                                                                                                                                                                                                                                                                                                                                                                                                                                                                                                                                                                                                                                                                                                                                                                                                                                                                                                                                                                                                                                                                                                                                                                                                                  | 49.05         | 9.36          |
| o. Outplus to be carried over                                                                                                                                                                                                                                                                                                                                                                                                                                                                                                                                                                                                                                                                                                                                                                                                                                                                                                                                                                                                                                                                                                                                                                                                                                                                                                                                                                                                                                                                                                                                                                                                                                                                                                                                                                                                                                                                                                                                                                                                                                                                                                  |               | J.50          |
| TOTAL                                                                                                                                                                                                                                                                                                                                                                                                                                                                                                                                                                                                                                                                                                                                                                                                                                                                                                                                                                                                                                                                                                                                                                                                                                                                                                                                                                                                                                                                                                                                                                                                                                                                                                                                                                                                                                                                                                                                                                                                                                                                                                                          | 606.85        | 112.97        |
|                                                                                                                                                                                                                                                                                                                                                                                                                                                                                                                                                                                                                                                                                                                                                                                                                                                                                                                                                                                                                                                                                                                                                                                                                                                                                                                                                                                                                                                                                                                                                                                                                                                                                                                                                                                                                                                                                                                                                                                                                                                                                                                                |               | ·             |