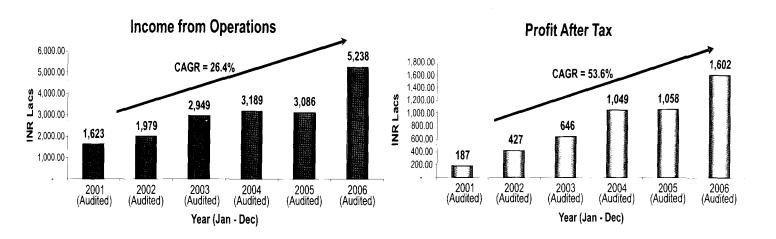

#### Overview of Financials

The Company had a strong performance for CY 2006. The Income from Operations was up by 69.7% compared to CY 05. The Total Income was up by 64.2%. The Earnings Before Interest Depreciation and Tax was up by 98.6% and the Profit After Tax was up by 51.4%. The growth can be mainly attributed to full years' contribution by the Platform Supply Vessel (PSV) M. V. Everest acquired in December'05 to the top line as well as the bottom line.

# FINANCIAL HIGHLIGHTS:

The gross income of the Company for the year ended 31st December, 2006 stands at Rs.53.74 crores as against Rs.32.72 crores for the previous year (an increase of 64%). Income from operations increased from Rs.30.86 crores to Rs.52.38 crores (an increase of 70%).

All the Company's Vessels are on term charter with various E & P Producers.

The net profit for the year stands at Rs.16.02 crores as against Rs.10.58 crores (an increase of 51%).