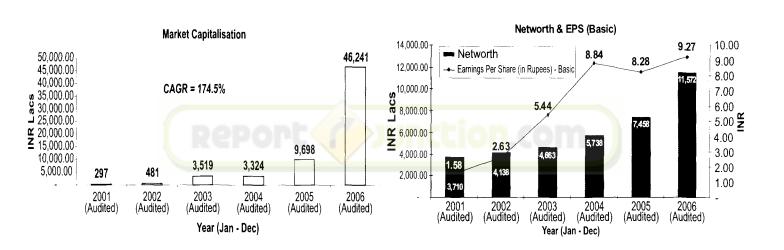

#### Overview of Financials

The Company had a strong performance for CY 2006. The Income from Operations was up by 69.7% compared to CY 05. The Total Income was up by 64.2%. The Earnings Before Interest Depreciation and Tax was up by 98.6% and the Profit After Tax was up by 51.4%. The growth can be mainly attributed to full years' contribution by the Platform Supply Vessel (PSV) M. V. Everest acquired in December'05 to the top line as well as the bottom line.

# FINANCIAL HIGHLIGHTS:

The gross income of the Company for the year ended 31st December, 2006 stands at Rs.53.74 crores as against Rs.32.72 crores for the previous year (an increase of 64%). Income from operations increased from Rs.30.86 crores to Rs.52.38 crores (an increase of 70%).

All the Company's Vessels are on term charter with various E & P Producers.

The net profit for the year stands at Rs.16.02 crores as against Rs.10.58 crores (an increase of 51%).