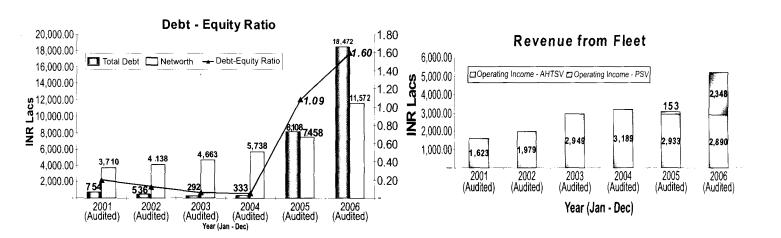

#### Overview of Financials

The Company had a strong performance for CY 2006. The Income from Operations was up by 69.7% compared to CY 05. The Total Income was up by 64.2%. The Earnings Before Interest Depreciation and Tax was up by 98.6% and the Profit After Tax was up by 51.4%. The growth can be mainly attributed to full years' contribution by the Platform Supply Vessel (PSV) M. V. Everest acquired in December'05 to the top line as well as the bottom line.

# FINANCIAL HIGHLIGHTS:

The gross income of the Company for the year ended 31st December, 2006 stands at Rs.53.74 crores as against Rs.32.72 crores for the previous year (an increase of 64%). Income from operations increased from Rs.30.86 crores to Rs.52.38 crores (an increase of 70%).

All the Company's Vessels are on term charter with various E & P Producers.

The net profit for the year stands at Rs.16.02 crores as against Rs.10.58 crores (an increase of 51%).