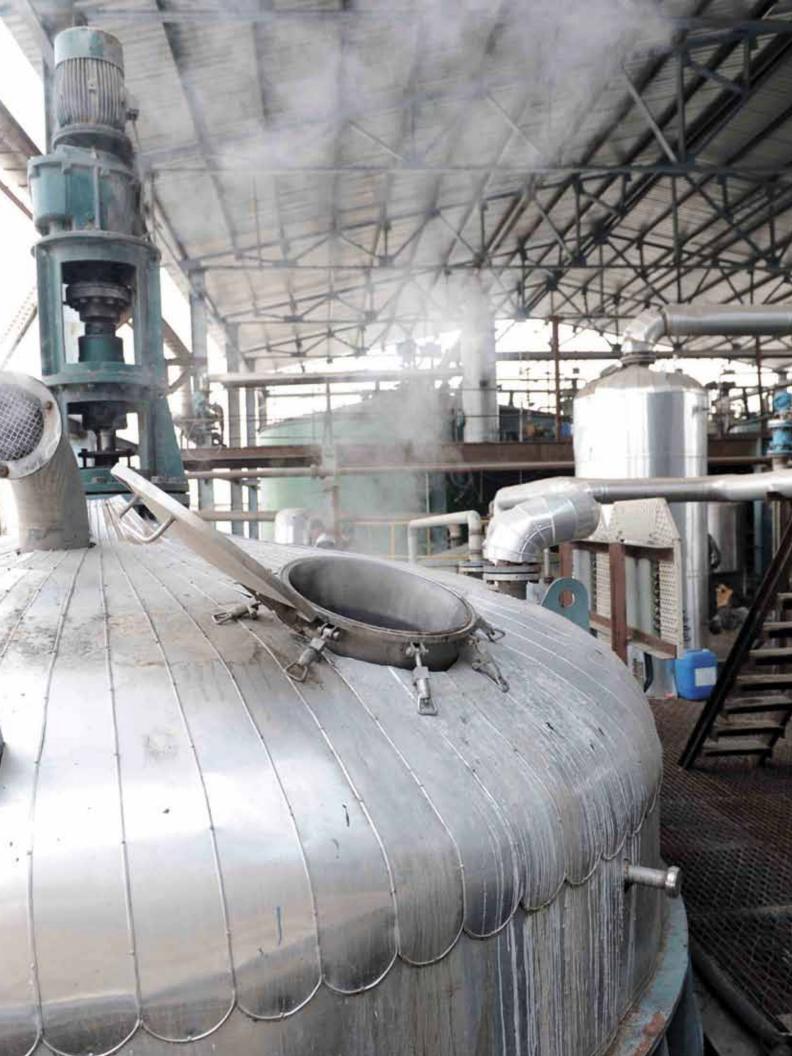

### ENAbling Product Excellence

The Extra Neutral Alcohol that is fractioned in our multipressure columns assures higher purity than conventional re-distillation techniques thereby providing safer and better tasting beverages, In addition, stringent controls over the natural fermentation process ensures that every batch of ENA is ENAbling excellence, day after day.