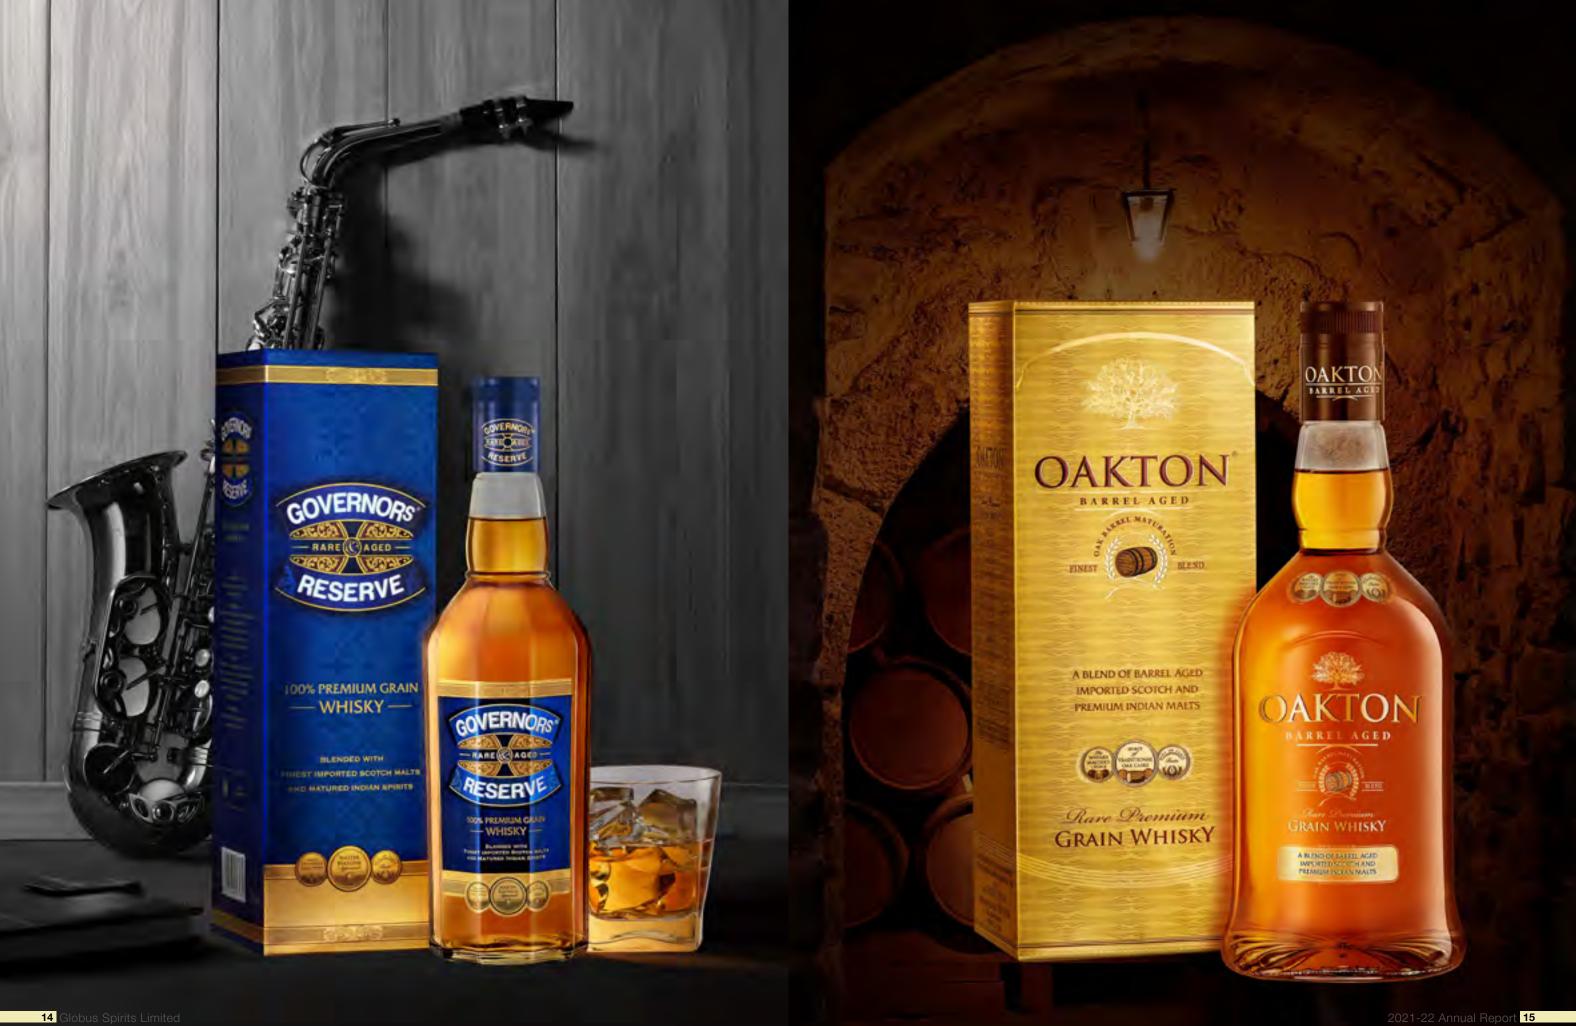

Our premium segment continues its ENAbling excellence journey through market disruption with a robust portfolio of differentiated brands, thereby providing strong proposition for consumers. The Company stays focussed on growing this high margin, low volume fast growing premium segment currently dominated by a few select brands. Globus' portfolio is poised to expand further, with more offerings to participate and carve out a larger share of this attractive pie. Our current brands, viz., Governors Reserve Premium Grain Whisky, Governors Reserve 100% Finest Grain Whisky, Oakton Barrel Aged Rare Finest Grain Whisky, Laffaire Napolean Premium French Blended Grape Brandy and Terai Craft Gin continue to get strong at the market place."