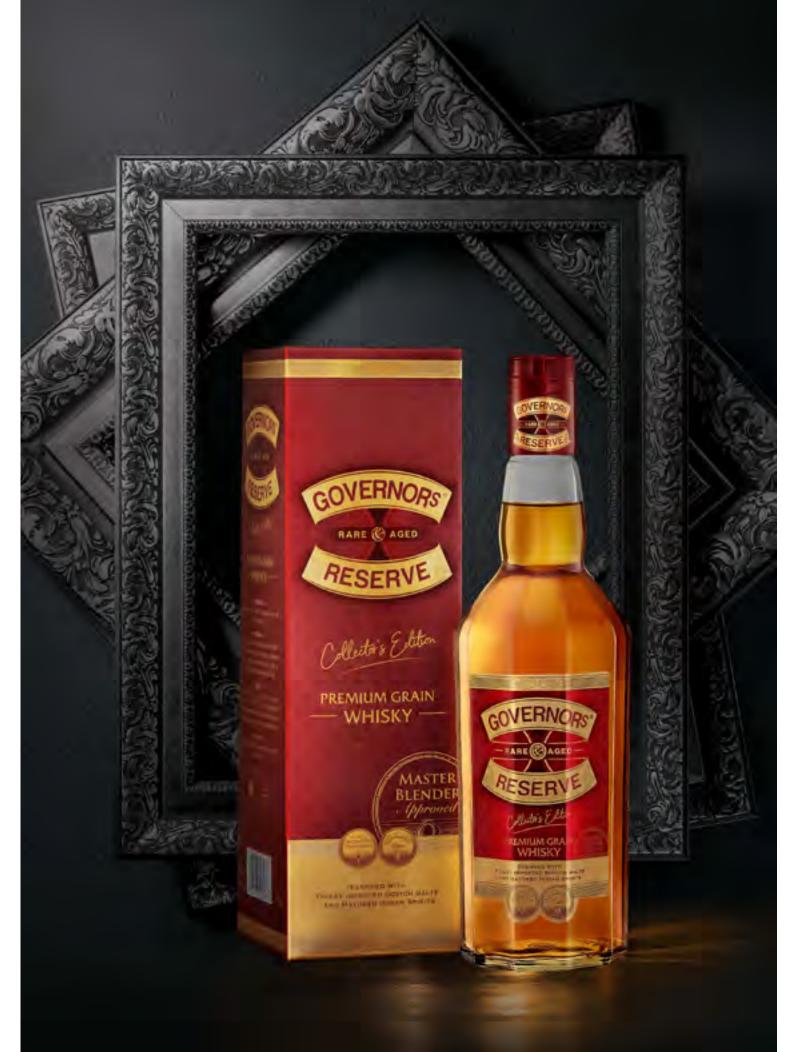

Our premium segment continues its ENAbling excellence journey through market disruption with a robust portfolio of differentiated brands, thereby providing strong proposition for consumers. The Company stays focussed on growing this high margin, low volume fast growing premium segment currently dominated by a few select brands. Globus' portfolio is poised to expand further, with more offerings to participate and carve out a larger share of this attractive pie. Our current brands, viz., Governors Reserve Premium Grain Whisky, Governors Reserve 100% Finest Grain Whisky, Oakton Barrel Aged Rare Finest Grain Whisky, Laffaire Napolean Premium French Blended Grape Brandy and Terai Craft Gin continue to get strong at the market place."