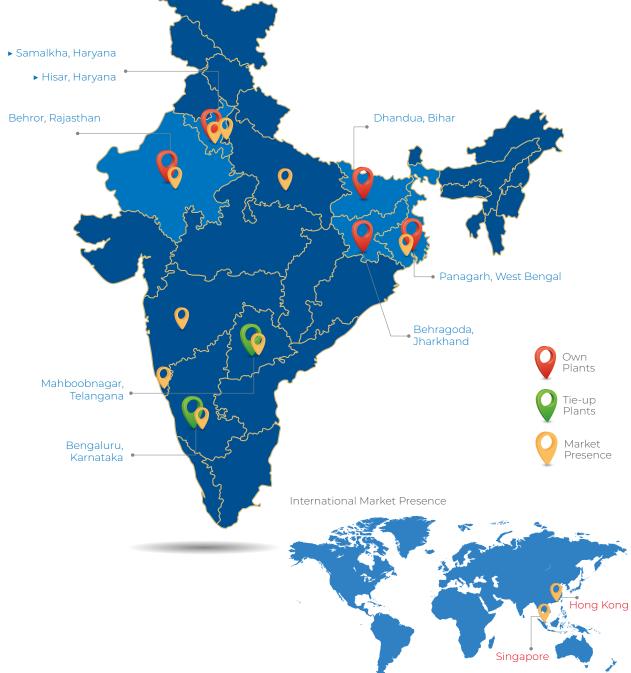

#### **Plant Locations**

**Globus Spirits Limited,** Vill: Shyampur, Tehsil: Behror, Dist: Alwar, Rajasthan

Haryana Organics (A u/o Globus Spirits Limited), 4K.M., Chulkana Road, Vill: Samalkha, Dist: Panipat, Haryana

Associated Distilleries (A u/o Globus Spirits Limited), National Highway, Hisar Bye-pass, Hisar, Haryana

**Globus Spirits Limited,** Vill: Duduha, Tehsil : Jandaha, Dist: Vaishali, Bihar

**Globus Spirits Limited,** Plot B-7, Panagarh Industrial Area, Panagarh, Dist: Burdwan, West Bengal

Combined together with the experience of our leadership team, we can state proudly that our ability to run distilleries in India is unparalleled.

With our world class, fully integrated, multi-feedstock, and modern plants located at Rajasthan, Haryana, West Bengal and Jharkhand, we produce a total capacity of over 287 million bulk litres and a bottling capacity that exceeds 24.2 million cases per annum.

Our manufacturing facilities, spread across West Bengal, Bihar, Haryana and Rajasthan are enabling excellence by maximising yields from raw material. Our fully operational production units allow us to maximise alcohol yield while also optimising the production of by-products leading to complete utilization of the raw material.