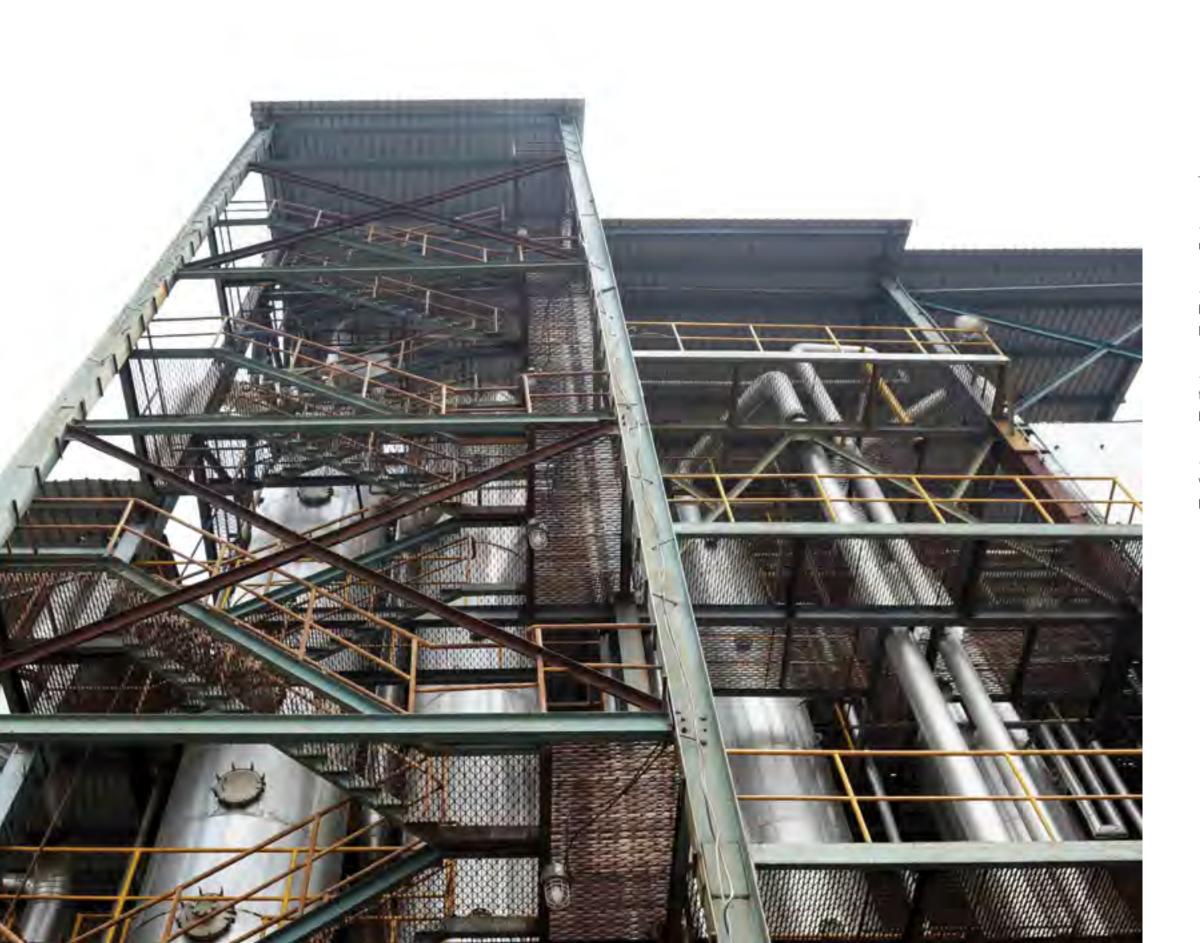

Combined together with the experience of our leadership team, we can state proudly that our ability to run distilleries in India is unparalleled.

With our world class, fully integrated, multi-feedstock, and modern plants located at Rajasthan, Haryana, West Bengal and Jharkhand, we produce a total capacity of over 287 million bulk litres and a bottling capacity that exceeds 24.2 million cases per annum.

Our manufacturing facilities, spread across West Bengal, Bihar, Haryana and Rajasthan are enabling excellence by maximising yields from raw material. Our fully operational production units allow us to maximise alcohol yield while also optimising the production of by-products leading to complete utilization of the raw material.

# ENAbling Manufacturing Excellence

Our manufacturing facilities are ENAbling excellence by maximising yields from raw material. Our fully operational production units allow us to maximise alcohol yield while maximising production of by-products leading to complete utilisation of the raw material.