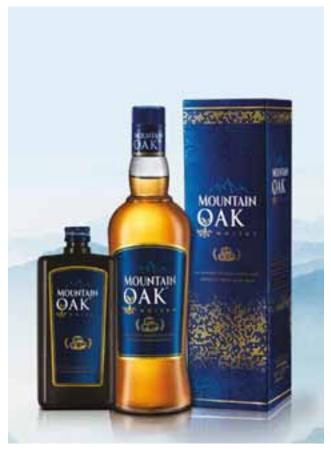

### **Mountain Oak**

Recently launched 'Mountain Oak' Whisky. An exclusive blend of Scotch malts and select Indian grain spirit.