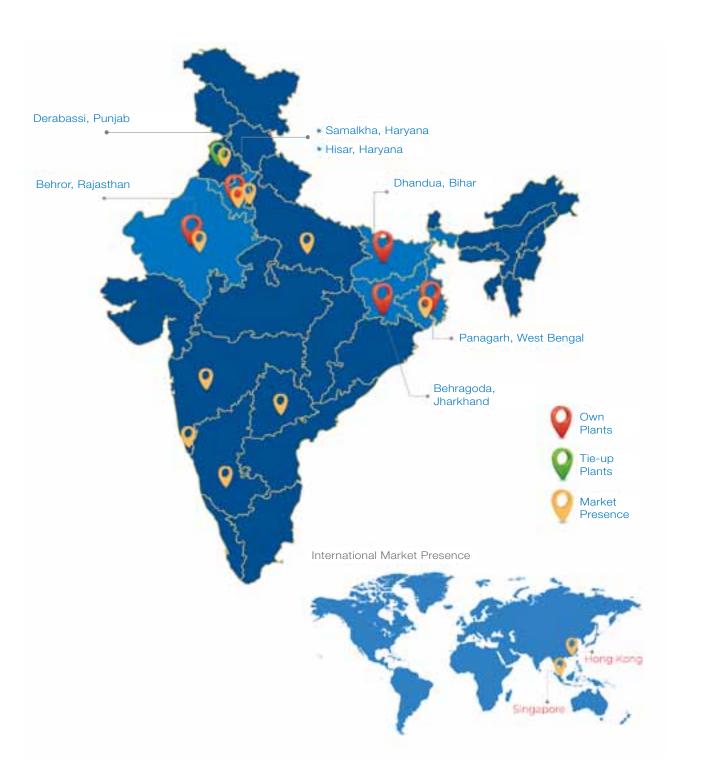

### Plant Locations

#### Globus Spirits Limited,

Vill: Shyampur, Tehsil: Behror, Dist: Alwar, Rajasthan

#### Haryana Organics (A u/o Globus Spirits Limited),

4K.M., Chulkana Road, Vill: Samalkha, Dist: Panipat, Haryana

### Associated Distilleries (A u/o Globus Spirits Limited),

National Highway, Hisar Bye-pass, Hisar, Haryana

### **Globus Spirits Limited,**

Vill: Duduha, Tehsil: Jandaha, Dist: Vaishali, Bihar

### Globus Spirits Limited,

Plot B-7, Panagarh Industrial Area, Panagarh, Dist: Burdwan, West Bengal

### Globus Spirits Limited,

Vill: Olda, Block-Baharagora, Tehsil: Ghatshila, Dist:East Singhbhum, Jharkhand

2022-23 Annual Report 3

### Our Presence

Distillery operations for Globus Spirits Limited epitomise our constant quest for excellence. Over the years, Globus Spirits has earned repute in the market through steady growth and expansion efforts, a constant focus on improving the quality and image of all our products in India and overseas and dedicated efforts to create efficient and environment conscious processes.

Combined together with the experience of our leadership team, we can state proudly that our ability to run distilleries in India is unparalleled.

With our world class, fully integrated, multi-feedstock, and modern plants located at Rajasthan, Haryana, West Bengal and Jharkhand, we produce a total capacity of over 287 million bulk litres and a bottling capacity that exceeds 24.2 million cases per annum.