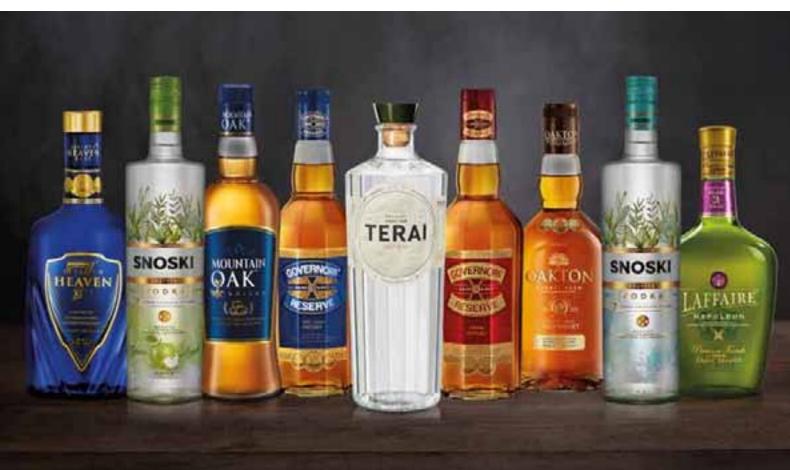

### **TERAI Dry Gin**

TERAI India Dry Gin is an award-winning, one-shot, copper pot distilled London Dry style gin. This grain-to-glass gin is distilled at the India Craft Spirit Co., the first-of-its-kind boutique craft distillery in India, in Behror, Rajasthan.

### **Mountain Oak**

Recently launched 'Mountain Oak' Whisky. An exclusive blend of Scotch malts and select Indian grain spirit.

### Snoski Vodka

A highly unique vodka crafted from alcohol distilled from the finest winter grains grown in the verdant environments of Himalayan Highlands. After a rigorous selection process, the grains are subject to the most advanced fermentation and multiple -stage distillation process to extract the purest form of alcohol for preparing the vodka.

### Seventh Heaven Blue

Seventh Heaven Blue is a rare blend of aged premium scotch and finest Indian malts. Blended to perfection and rested to marry over time resulting in a smooth whisky. Each blend is duly approved and certified by our master blender.

### Governors' Reserve Blue

Governors' Reserve Blue Blended with finest imported scotch malts and matured indian spirits. Iconic reserve whisky for personal collection.

### "Oakton" Barrel Aged

"Oakton" Meticulously handcrafted to perfection by our master blender and matured in oak barrels. Mellow, smooth and full-bodied ensuring a wellrounded palate experience and enjoyable peaty aroma

### Governors' Reserve Red

Presenting a unique expression of art by our master blender. This blend has been arrived after years of exploring combinations with the best scotch and malt whiskies across the world.