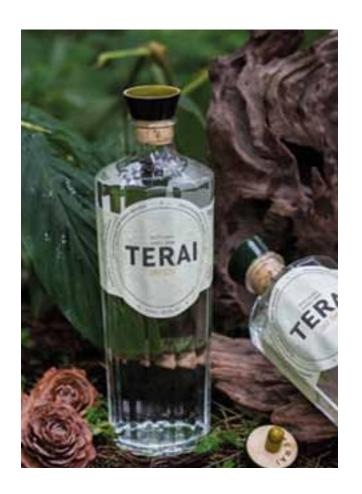

### **TERAI Dry Gin**

TERAI India Dry Gin is an award-winning, one-shot, copper pot distilled London Dry style gin. This grain-to-glass gin is distilled at the India Craft Spirit Co., the first-of-its-kind boutique craft distillery in India, in Behror, Rajasthan.

The base of TERAI is a rice spirit, created to our specifications from our sister distillery, which gives us complete control over the quality of our gin.

11 select botanicals — Juniper berries, Tulsi or Holy Basil, Fennel, Coriander, Lemon peel, Orange peel, Lavender, Rose, Almond, Angelica and Orris root - add flavour and aroma and are represented in an embossed wreath on the TERAI label.

Together they create a distinctive lush, green herbaceous spirit with fresh citrus and a dry, delicate floral finish.