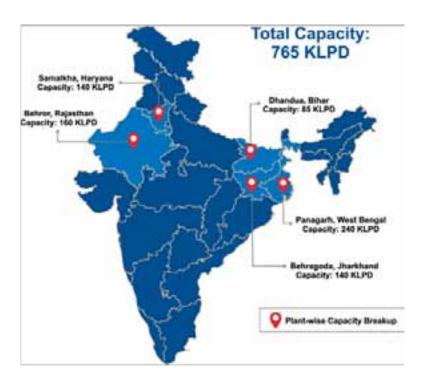

ENAbled excellence in our manufacturing facilities helped us achieve in Fiscal 2023:

- ~257 million litres or ~765 KLPD of production with zero discharge
- End to end production of ~3 million cases of bottled beverages
- ~90% utilization of operating capacity, (Disruptions in the Haryana facility led to lower utilization)
- Healthy relationship with India's top 2 IMFL companies ensures steady offtake

Distilleries Across 05 States with a Total Capacity of 765 KLPD