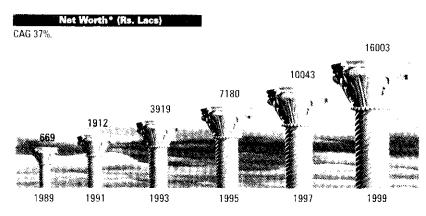

\* Excluding Revaluation Reserve

## Financial Highlights

|                                  |                      |         |         |                     |         |         |         |         | (RUPEES | IN LACS) |
|----------------------------------|----------------------|---------|---------|---------------------|---------|---------|---------|---------|---------|----------|
|                                  | 1998-99              | 1997-98 | 1996-97 | 1995-96             | 1994-95 | 1993-94 | 1992-93 | 1991-92 | 1990-91 | 1989-90  |
| CAPITAL EMPLOYED                 |                      |         |         |                     |         |         |         |         |         |          |
| Net Fixed Assets                 | 5155                 | 2695    | 2342    | 2021                | 1659    | 1611    | 1923    | 1920    | 1684    | 1463     |
| Investments                      | 3968                 | 3647    | 2781    | 2628                | 3341    | 1496    | 808     | 958     | 146     | 781      |
| Working Capital                  | 13069                | 10449   | 8985    | 9202                | 5598    | 5561    | 7068    | 3832    | 1762    | 586      |
| Total                            | 22192                | 16791   | 14108   | 13851               | 10598   | 8668    | 9799    | 6710    | 3592    | 2830     |
| FINANCED BY                      |                      |         |         |                     |         |         |         |         |         |          |
| Shareholders' Funds              | 16239                | 13021   | 10280   | 8805                | 7416    | 5350    | 4515    | 3133    | 1912    | 934      |
| Borrowings                       | 5953                 | 3770    | 3828    | 5046                | 3182    | 3318    | 5284    | 3577    | 1680    | 1896     |
| Total                            | 22192                | 16791   | 14108   | 13851               | 10598   | 8668    | 9799    | 6710    | 3592    | 2830     |
| OPERATING PERFORMANCE            |                      |         |         |                     |         |         |         |         |         |          |
| Gross Revenue                    | 106249               | 102355  | 88568   | 79768               | 75988   | 67680   | 69982   | 70429   | 53592   | 46841    |
| Excise Duty                      | 55639                | 55996   | 47951   | <b>4563</b> 3       | 44597   | 40898   | 44894   | 44953   | 35718   | 34304    |
| Depreciation                     | 447                  | 211     | 204     | 190                 | 174     | 194     | 185     | 193     | 186     | 164      |
| Profit Before Taxation           | 6808                 | 5935    | 4500    | 3601                | 4845    | 2446    | 2221    | 3475    | 2118    | 797      |
| Profit After Taxation            | 4603                 | 3885    | 2276    | 2012                | 2947    | 1255    | 1101    | 1483    | 1175    | 397      |
| Dividend                         | #1385                | #1144   | #801    | 624                 | 520     | 390     | 315     | 263     | 196     | 132      |
| Retained Earnings                | 3218                 | 2741    | 1475    | 1 <mark>38</mark> 8 | 242/    | 865     | 786     | 1220    | 979     | 265      |
| INVESTORS' DATA                  |                      |         |         |                     |         |         |         |         |         |          |
| Earning Per Equity Share (Rs.)*  | 44.27                | 37.36   | 21.89   | 19.35               | 28.34   | 12.06   | 10.56   | 14.23   | 11.28   | 3.80     |
| Dividend per Equity Share (Rs.)* | 12.00                | 10.00   | 7.00    | 6.00                | 5.00    | 3.75    | 3.00    | 2.50    | 1.87    | 1.25     |
| @Book Value per Equity Share (R  | ls.)** <b>153.89</b> | 122.94  | 96.58   | 82.39               | 69.05   | 45.71   | 37.40   | 29.83   | 18.10   | 8.69     |
| No. of Shareholders              | 15557                | 16994   | 17977   | 18427               | 17705   | 16276   | 15562   | 14874   | 14371   | 14924    |