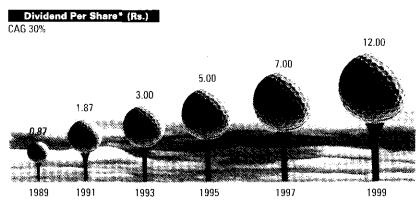

most of our shareholders would rather invest in growth than pay out the cash in additional dividends. Sharing and distributing the fruits of the success of your company has not only been important but doing it at an increasing rate has been our goal. The figures are evidence of our unfailing resolve to fulfil

Dividend Per Share\* (Rs.)

CAG 30%

12.00

your expectations.

\*Adjusted for bonus issues

## Financial Highlights

|                                  |                      |         |         |                     |         |         |         |         | (RUPEES | IN LACS) |
|----------------------------------|----------------------|---------|---------|---------------------|---------|---------|---------|---------|---------|----------|
|                                  | 1998-99              | 1997-98 | 1996-97 | 1995-96             | 1994-95 | 1993-94 | 1992-93 | 1991-92 | 1990-91 | 1989-90  |
| CAPITAL EMPLOYED                 |                      |         |         |                     |         |         |         |         |         |          |
| Net Fixed Assets                 | 5155                 | 2695    | 2342    | 2021                | 1659    | 1611    | 1923    | 1920    | 1684    | 1463     |
| Investments                      | 3968                 | 3647    | 2781    | 2628                | 3341    | 1496    | 808     | 958     | 146     | 781      |
| Working Capital                  | 13069                | 10449   | 8985    | 9202                | 5598    | 5561    | 7068    | 3832    | 1762    | 586      |
| Total                            | 22192                | 16791   | 14108   | 13851               | 10598   | 8668    | 9799    | 6710    | 3592    | 2830     |
| FINANCED BY                      |                      |         |         |                     |         |         |         |         |         |          |
| Shareholders' Funds              | 16239                | 13021   | 10280   | 8805                | 7416    | 5350    | 4515    | 3133    | 1912    | 934      |
| Borrowings                       | 5953                 | 3770    | 3828    | 5046                | 3182    | 3318    | 5284    | 3577    | 1680    | 1896     |
| Total                            | 22192                | 16791   | 14108   | 13851               | 10598   | 8668    | 9799    | 6710    | 3592    | 2830     |
| OPERATING PERFORMANCE            |                      |         |         |                     |         |         |         |         |         |          |
| Gross Revenue                    | 106249               | 102355  | 88568   | 79768               | 75988   | 67680   | 69982   | 70429   | 53592   | 46841    |
| Excise Duty                      | 55639                | 55996   | 47951   | <b>4563</b> 3       | 44597   | 40898   | 44894   | 44953   | 35718   | 34304    |
| Depreciation                     | 447                  | 211     | 204     | 190                 | 174     | 194     | 185     | 193     | 186     | 164      |
| Profit Before Taxation           | 6808                 | 5935    | 4500    | 3601                | 4845    | 2446    | 2221    | 3475    | 2118    | 797      |
| Profit After Taxation            | 4603                 | 3885    | 2276    | 2012                | 2947    | 1255    | 1101    | 1483    | 1175    | 397      |
| Dividend                         | #1385                | #1144   | #801    | 624                 | 520     | 390     | 315     | 263     | 196     | 132      |
| Retained Earnings                | 3218                 | 2741    | 1475    | 1 <mark>38</mark> 8 | 242/    | 865     | 786     | 1220    | 979     | 265      |
| INVESTORS' DATA                  |                      |         |         |                     |         |         |         |         |         |          |
| Earning Per Equity Share (Rs.)*  | 44.27                | 37.36   | 21.89   | 19.35               | 28.34   | 12.06   | 10.56   | 14.23   | 11.28   | 3.80     |
| Dividend per Equity Share (Rs.)* | 12.00                | 10.00   | 7.00    | 6.00                | 5.00    | 3.75    | 3.00    | 2.50    | 1.87    | 1.25     |
| @Book Value per Equity Share (R  | ls.)** <b>153.89</b> | 122.94  | 96.58   | 82.39               | 69.05   | 45.71   | 37.40   | 29.83   | 18.10   | 8.69     |
| No. of Shareholders              | 15557                | 16994   | 17977   | 18427               | 17705   | 16276   | 15562   | 14874   | 14371   | 14924    |