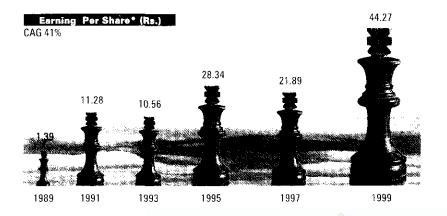

## GROWING INCOME

Every shareholder in Godfrey Phillips India Limited is a shareholder in a story of growth. Of a company that is dedicated to the interests of all those who have invested their faith in it. Whatever the challenge, we faced it unitedly. We always strive to maximise

most of our shareholders would rather invest in growth than pay out the cash in additional dividends. Sharing and distributing the fruits of the success of your company has not only been important but doing it at an increasing rate has been our goal. The figures are evidence of our unfailing resolve to fulfil

## Financial Highlights

|                                  |                      |         |         |                     |         |         |         |         | (RUPEES | IN LACS) |
|----------------------------------|----------------------|---------|---------|---------------------|---------|---------|---------|---------|---------|----------|
|                                  | 1998-99              | 1997-98 | 1996-97 | 1995-96             | 1994-95 | 1993-94 | 1992-93 | 1991-92 | 1990-91 | 1989-90  |
| CAPITAL EMPLOYED                 |                      |         |         |                     |         |         |         |         |         |          |
| Net Fixed Assets                 | 5155                 | 2695    | 2342    | 2021                | 1659    | 1611    | 1923    | 1920    | 1684    | 1463     |
| Investments                      | 3968                 | 3647    | 2781    | 2628                | 3341    | 1496    | 808     | 958     | 146     | 781      |
| Working Capital                  | 13069                | 10449   | 8985    | 9202                | 5598    | 5561    | 7068    | 3832    | 1762    | 586      |
| Total                            | 22192                | 16791   | 14108   | 13851               | 10598   | 8668    | 9799    | 6710    | 3592    | 2830     |
| FINANCED BY                      |                      |         |         |                     |         |         |         |         |         |          |
| Shareholders' Funds              | 16239                | 13021   | 10280   | 8805                | 7416    | 5350    | 4515    | 3133    | 1912    | 934      |
| Borrowings                       | 5953                 | 3770    | 3828    | 5046                | 3182    | 3318    | 5284    | 3577    | 1680    | 1896     |
| Total                            | 22192                | 16791   | 14108   | 13851               | 10598   | 8668    | 9799    | 6710    | 3592    | 2830     |
| OPERATING PERFORMANCE            |                      |         |         |                     |         |         |         |         |         |          |
| Gross Revenue                    | 106249               | 102355  | 88568   | 79768               | 75988   | 67680   | 69982   | 70429   | 53592   | 46841    |
| Excise Duty                      | 55639                | 55996   | 47951   | <b>4563</b> 3       | 44597   | 40898   | 44894   | 44953   | 35718   | 34304    |
| Depreciation                     | 447                  | 211     | 204     | 190                 | 174     | 194     | 185     | 193     | 186     | 164      |
| Profit Before Taxation           | 6808                 | 5935    | 4500    | 3601                | 4845    | 2446    | 2221    | 3475    | 2118    | 797      |
| Profit After Taxation            | 4603                 | 3885    | 2276    | 2012                | 2947    | 1255    | 1101    | 1483    | 1175    | 397      |
| Dividend                         | #1385                | #1144   | #801    | 624                 | 520     | 390     | 315     | 263     | 196     | 132      |
| Retained Earnings                | 3218                 | 2741    | 1475    | 1 <mark>38</mark> 8 | 242/    | 865     | 786     | 1220    | 979     | 265      |
| INVESTORS' DATA                  |                      |         |         |                     |         |         |         |         |         |          |
| Earning Per Equity Share (Rs.)*  | 44.27                | 37.36   | 21.89   | 19.35               | 28.34   | 12.06   | 10.56   | 14.23   | 11.28   | 3.80     |
| Dividend per Equity Share (Rs.)* | 12.00                | 10.00   | 7.00    | 6.00                | 5.00    | 3.75    | 3.00    | 2.50    | 1.87    | 1.25     |
| @Book Value per Equity Share (R  | ls.)** <b>153.89</b> | 122.94  | 96.58   | 82.39               | 69.05   | 45.71   | 37.40   | 29.83   | 18.10   | 8.69     |
| No. of Shareholders              | 15557                | 16994   | 17977   | 18427               | 17705   | 16276   | 15562   | 14874   | 14371   | 14924    |