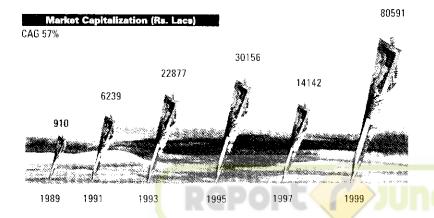

## GROWING WEALTH

The stock market acknowledges a company's success like nothing else. It is a barometer of your company's financial health, its growth, its prospects and its performance. Increasing your wealth along with that of

nearly 16,000 other shareholders is the prime focus of

those charged with the responsibility of making day to day decisions. If a hundred shares, worth Rs. 3,500 in 1989 are worth

Rs. 77,500 today, it bears testimony to our unceasing efforts in making your investments worth more and more year after year.